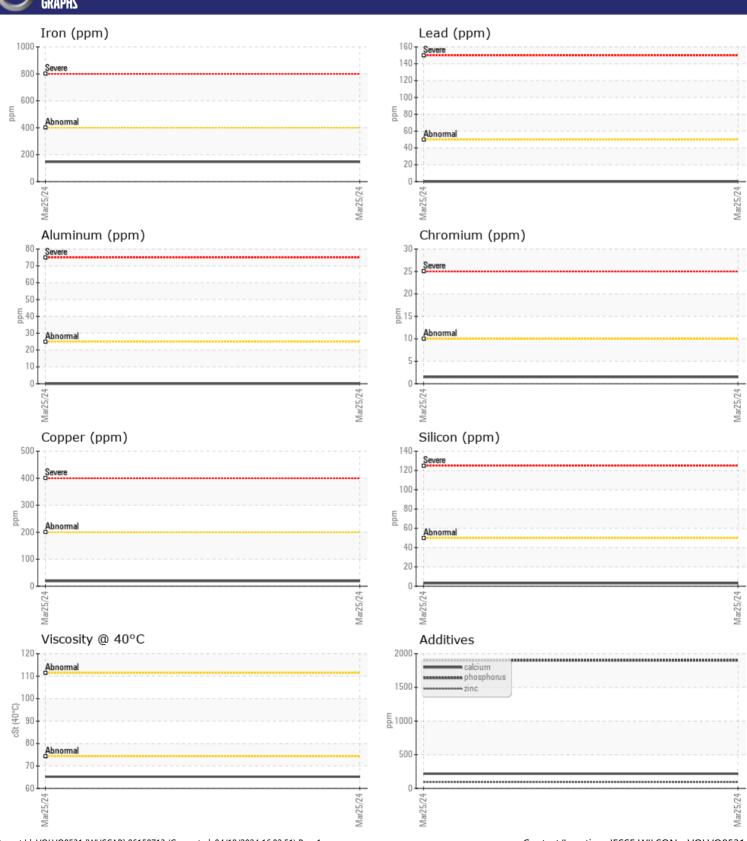

## CONSTRUCTION EQUIPMENT 46850 VOLVO A30G 752624 - SWING DRIVE

Sample No: VCP417897

Oil Type: VOLVO API GL-5 SAE 75W90

**Job No:** 46850

| SAMPLE        | INFORMATION |                   |      |  |
|---------------|-------------|-------------------|------|--|
| Sample Number |             | VCP417897         | <br> |  |
| Sample Date   |             | 25 Mar 2024       | <br> |  |
| Machine Hours |             | 2021              | <br> |  |
| Oil Hours     |             | 2000              | <br> |  |
| Oil Changed   |             | Not Changd        | <br> |  |
| Sample Status |             | NORMAL            | <br> |  |
|               |             |                   |      |  |
| VOLVO         | DITION      |                   |      |  |
| OIL CON       | DITION      |                   |      |  |
| Visc @ 40°C   | cSt         | <b>65.2</b>       | <br> |  |
|               |             |                   |      |  |
| COLVO         | IINATION    |                   |      |  |
| _             | _           |                   | <br> |  |
| Water         | %           | NEG               | <br> |  |
| Silicon       | ppm         | ■3                | <br> |  |
| Sodium        | ppm         | <b>■</b> <1       | <br> |  |
| Potassium     | ppm         | ■0                | <br> |  |
| VOLVO         |             |                   |      |  |
| WEAR M        | IETALS      |                   |      |  |
| Iron          | ppm         | <b>147</b>        | <br> |  |
| Copper        | ppm         | <b>19</b>         | <br> |  |
| Lead          | ppm         | <b>0</b>          | <br> |  |
| Tin           | ppm         | <b>0</b>          | <br> |  |
| Aluminum      | ppm         | ■0                | <br> |  |
| Chromium      | ppm         | <b>2</b>          | <br> |  |
| Molybdenum    | ppm         | <b>2</b>          | <br> |  |
| Nickel        | ppm         | <b>1</b>          | <br> |  |
| Titanium      | ppm         | 0                 | <br> |  |
| Silver        | ppm         | 0                 | <br> |  |
| Manganese     | ppm         | <b>■</b> 3        | <br> |  |
| Vanadium      | ppm         | <1                | <br> |  |
| Variaciani    | ppiii       |                   |      |  |
| VOLVO         |             |                   | <br> |  |
| ADDITIV       | EZ          |                   |      |  |
| Calcium       | ppm         | <b>218</b>        | <br> |  |
| Magnesium     | ppm         | ■0                | <br> |  |
| Zinc          | ppm         | <b>■</b> 92       | <br> |  |
| Phosphorus    | ppm         | <br><b>■</b> 1899 | <br> |  |
| Barium        | ppm         | <b>-</b> <1       | <br> |  |
| Boron         | mag         | <b>239</b>        | <br> |  |

## Diagnosis

Resample at the next service interval to monitor. All component wear rates are normal. There is no indication of any contamination in the oil. The condition of the oil is acceptable for the time in service.