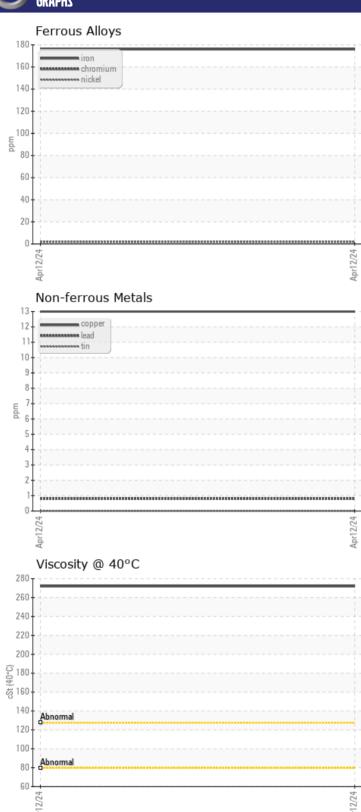

## CONSTRUCTION EQUIPMENT W02008186 VOLVO A30D 14025 - REAR AXLE

Sample No: ML0001595
Oil Type: {unknown}
Job No: W02008186

| VOLVO         |            | ·             |      |  |
|---------------|------------|---------------|------|--|
| SAMPLE        | INFORMATIO | N             |      |  |
| Sample Number |            | ML0001595     | <br> |  |
| Sample Date   |            | 12 Apr 2024   | <br> |  |
| Machine Hours |            | 21012         | <br> |  |
| Oil Hours     |            | 2000          | <br> |  |
| Oil Changed   |            | Changed       | <br> |  |
| Sample Status |            | NORMAL        | <br> |  |
|               |            |               |      |  |
| OIL CON       | DITION     |               |      |  |
| Visc @ 40°C   | cSt        | <b>272</b>    | <br> |  |
|               |            |               |      |  |
| VOLVO         | IIN A TION |               |      |  |
| LUNIAM        | IINATION   |               |      |  |
| Water         | %          | NEG           | <br> |  |
| Silicon       | ppm        | <b>6</b>      | <br> |  |
| Sodium        | ppm        | ■2            | <br> |  |
| Potassium     | ppm        | <b>■</b> 0    | <br> |  |
| VOLVO         |            |               |      |  |
| WEAR M        | IETALS     |               |      |  |
| Iron          | ppm        | <b>176</b>    | <br> |  |
| Copper        | ppm        | <b>1</b> 3    | <br> |  |
| Lead          | ppm        | <b>■&lt;1</b> | <br> |  |
| Tin           | ppm        | <b>■</b> 0    | <br> |  |
| Aluminum      | ppm        | <b>1</b>      | <br> |  |
| Chromium      | ppm        | <b>2</b>      | <br> |  |
| Molybdenum    | ppm        | 2             | <br> |  |
| Nickel        | ppm        | <b>2</b>      | <br> |  |
| Titanium      | ppm        | <1            | <br> |  |
| Silver        | ppm        | 0             | <br> |  |
| Manganese     | ppm        | 3             | <br> |  |
| Vanadium      | ppm        | <1            | <br> |  |
|               |            |               |      |  |
| ADDITIV       | ES         |               |      |  |
| Calcium       | ppm        | 256           | <br> |  |
| Magnesium     | ppm        | 12            | <br> |  |
| Zinc          | ppm        | 129           | <br> |  |
| Phosphorus    | ppm        | 965           | <br> |  |
| Barium        | ppm        | 4             | <br> |  |
| Boron         | ppm        | 173           | <br> |  |

#### Diagnosis

Resample at the next service interval to monitor. All component wear rates are normal. There is no indication of any contamination in the oil. The condition of the oil is acceptable for the time in service.