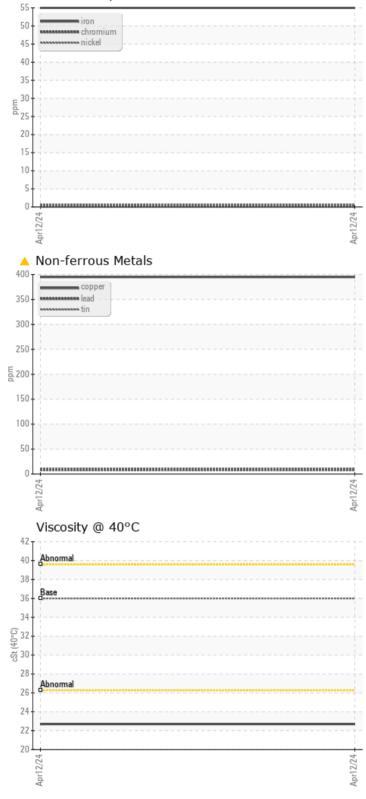

#### SAMPLE INFORMATION ML0001597 Sample Number Sample Date 12 Apr 2024 Machine Hours 21012 Oil Hours 2000 Oil Changed Changed ABNORMAL Sample Status **OIL CONDITION** Visc @ 40°C cSt 22.7 CONTAMINATION Water % NEG Silicon 3 ppm Sodium 11 ppm Potassium ppm ■ <1 WEAR METALS Iron ppm 55 **A** 395 Copper ppm Lead ppm 8 🔲 Tin ppm 🔺 11 Aluminum ppm 14 Chromium □ <1 ppm Molybdenum ppm **<**1 Nickel ■ <1 ppm Titanium ppm <1 Silver **||** <1 ppm Manganese ppm <1

55

4

66

228

### Ferrous Alloys

VOLVO