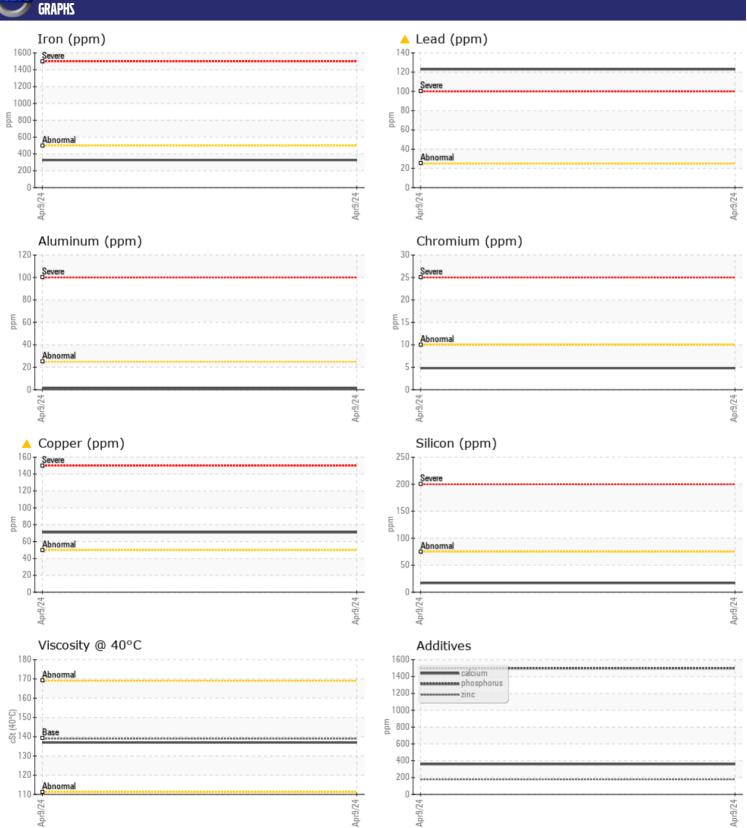

## CONSTRUCTION EQUIPMENT 512294 LIBERTY GENIE S125 S12511-3151 - FRONT RIGHT FINAL

Sample No: VCP438117

Oil Type: VOLVO PREMIUM GEAR OIL 80W-90 GL-5

Job No: **512294 LIBERTY** 

| VOLVO                | INCODMATIO | VI          |      |  |
|----------------------|------------|-------------|------|--|
|                      | INFORMATIO |             |      |  |
| Sample Number        |            | VCP438117   | <br> |  |
| Sample Date          |            | 09 Apr 2024 | <br> |  |
| Machine Hours        |            | 2744        | <br> |  |
| Oil Hours            |            | 0           | <br> |  |
| Oil Changed          |            | Changed     | <br> |  |
| Sample Status        |            | ABNORMAL    | <br> |  |
|                      |            |             |      |  |
| OIL CON              | DITION     |             |      |  |
| Visc @ 40°C          | cSt        | <b>137</b>  | <br> |  |
|                      |            |             |      |  |
| VOLVO                |            |             |      |  |
| CONTAN               | MOITANIN   |             |      |  |
| Water                | %          | NEG         | <br> |  |
| Silicon              | ppm        | <b>17</b>   | <br> |  |
| Sodium               | ppm        | <b>■8</b>   | <br> |  |
| Potassium            | ppm        | ■0          | <br> |  |
|                      |            |             |      |  |
| VOLVO                | AETAL C    |             |      |  |
| WEAR N               | AE I ALS   |             |      |  |
| Iron                 | ppm        | ■327        | <br> |  |
| Copper               | ppm        | <u></u> 71  | <br> |  |
| Lead                 | ppm        | <u> </u>    | <br> |  |
| Tin                  | ppm        | <b>■</b> 3  | <br> |  |
| Aluminum             | ppm        | <b>1</b>    | <br> |  |
| Chromium             | ppm        | ■5          | <br> |  |
| Molybdenum           | ppm        | <b>0</b>    | <br> |  |
| Nickel               | ppm        | <b>■</b> 0  | <br> |  |
| Titanium             | ppm        | 0           | <br> |  |
| Silver               | ppm        | 0           | <br> |  |
| Manganese            | ppm        | <b>7</b>    | <br> |  |
| Vanadium             | ppm        | 0           | <br> |  |
|                      |            |             |      |  |
| ADDITIV              | /ES        |             |      |  |
| Calcium              | ppm        | <b>360</b>  | <br> |  |
| Magnesium            |            | 2           | <br> |  |
| Zinc                 | ppm        | <b>■</b> 2  | <br> |  |
|                      | ppm        | 1499        | <br> |  |
| Phosphorus<br>Barium | ppm        | _           |      |  |
|                      | ppm        | <1          |      |  |
| Boron                | ppm        | <b>111</b>  | <br> |  |

## Diagnosis

The oil change at the time of sampling has been noted. We advise that you inspect for the source(s) of wear. We recommend an early resample to monitor this condition.Bearing and/or bushing wear is indicated. There is no indication of any contamination in the oil. The condition of the oil is acceptable for the time in service.