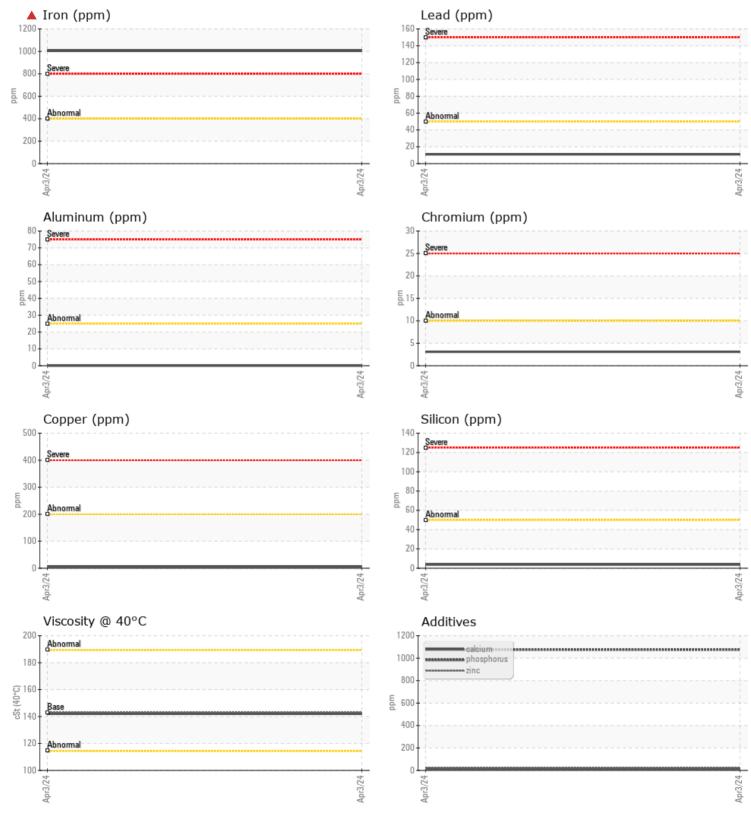

CONSTRUCTION EQUIPMENT 512280 LIBERTY GENIE S-65 S6011-22685 - SWING DRIVE

 Sample No:
 VCP454255

 Oil Type:
 GEAR OIL SAE 80W90

 Job No:
 512280 LIBERTY

VOLVO

| SAMPLI        | E INFORMATION |             |      |  |
|---------------|---------------|-------------|------|--|
| Sample Number | -             | VCP454255   | <br> |  |
| Sample Date   |               | 03 Apr 2024 | <br> |  |
| Machine Hours |               | 2050        | <br> |  |
| Oil Hours     |               | 0           | <br> |  |
| Oil Changed   |               | Changed     | <br> |  |
| Sample Status |               | SEVERE      | <br> |  |
|               |               |             |      |  |
| OIL CON       | DITION        |             |      |  |
| Visc @ 40°C   | cSt           | 142         | <br> |  |
|               |               |             |      |  |
| CONTAI        | MINATION      |             |      |  |
| Water         | %             | NEG         | <br> |  |
| Silicon       | ppm           | <b>4</b>    | <br> |  |
| Sodium        | ppm           | 7           | <br> |  |
| Potassium     | ppm           | 0           | <br> |  |
|               |               |             |      |  |
| WEAR N        | METALS        |             |      |  |
| Iron          | ppm           | <b>1004</b> | <br> |  |
| Copper        | ppm           | 5           | <br> |  |
| Lead          | ppm           | <b>11</b>   | <br> |  |
| Tin           | ppm           | 0           | <br> |  |
| Aluminum      | ppm           | 0           | <br> |  |
| Chromium      | ppm           | 3           | <br> |  |
| Molybdenum    | ppm           | 0           | <br> |  |
| Nickel        | ppm           | <b></b> <1  | <br> |  |
| Titanium      | ppm           | <1          | <br> |  |
| Silver        | ppm           | 0           | <br> |  |
| Manganese     | ppm           | <b>11</b>   | <br> |  |
| Vanadium      | ppm           | 0           | <br> |  |

## Diagnosis

The oil change at the time of sampling has been noted. We advise that you inspect for the source(s) of wear. We recommend an early resample to monitor this condition.Gear wear is indicated. There is no indication of any contamination in the oil. The oil is no longer serviceable as a result of the abnormal and/or severe wear.

13

2

21

15

72

1076

**ADDITIVES** 

ppm

ppm

ppm

ppm

ppm

ppm

Calcium

Zinc

Barium

Boron

Magnesium

Phosphorus

## **CONSTRUCTION EQUIPMENT**

GRAPHS

VOLVO

Contact/Location: MIKE MARTIN - VOLVO5054