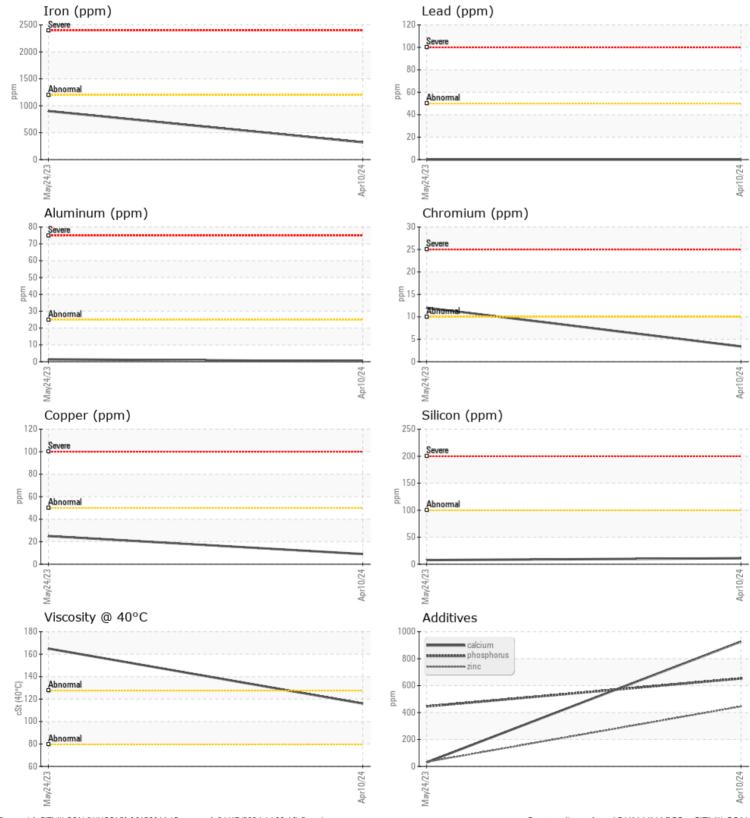

|               | E INFORMATION |             |             | <br> |
|---------------|---------------|-------------|-------------|------|
| Sample Number |               | VCP436459   | VCP407673   | <br> |
| Sample Date   |               | 10 Apr 2024 | 24 May 2023 | <br> |
| Machine Hours |               | 5092        | 4006        | <br> |
| Oil Hours     |               | 0           | 0           | <br> |
| Oil Changed   |               | Not Changd  | Not Changd  | <br> |
| Sample Status |               | NORMAL      | NORMAL      | <br> |
|               |               |             |             |      |
|               | DITION        |             |             |      |
| Visc @ 40°C   | cSt           | 116         | 165         | <br> |
|               | cor           |             | 105         |      |
| VOLVO         |               |             |             |      |
| CONTA         | MINATION      |             |             |      |
| Water         | %             | NEG         | NEG         | <br> |
| Silicon       | ppm           | ■11         | 8           | <br> |
| Sodium        | ppm           | <b>□</b> <1 | 0           | <br> |
| Potassium     | ppm           | 0           | 2           | <br> |
|               |               |             |             |      |
| WEAR          | METALS        |             |             |      |
| Iron          | ppm           | 321         | 901         | <br> |
| Copper        | ppm           | 9           | 25          | <br> |
| Lead          | ppm           | 0           | 0           | <br> |
| Tin           | ppm           | 0           | 0           | <br> |
| Aluminum      | ppm           |             | 1           | <br> |
| Chromium      | ppm           | 3           | 12          | <br> |
| Molybdenum    | ppm           | 25          | 1           | <br> |
| Nickel        | ppm           | 0           | 0           | <br> |
| Titanium      | ppm           | 0           | <1          | <br> |
| Silver        | ppm           | 0           | 0           | <br> |
| Manganese     | ppm           | 5           | 11          | <br> |
| Vanadium      | ppm           | 0           | 0           | <br> |
|               |               |             |             |      |
| VOLVO         | WEG           |             |             | <br> |
| V ADDITI      | VEZ           |             |             |      |
|               |               | ~~=         | 20          |      |
| Calcium       | ppm           | 927         | 30          | <br> |

## **CONSTRUCTION EQUIPMENT**

GRAPHS

VOLVO

Report Id: CITMILCON [WUSCAR] 06150811 (Generated: 04/17/2024 14:33:46) Rev: 1

Contact/Location: JOHN LINARES - CITMILCON