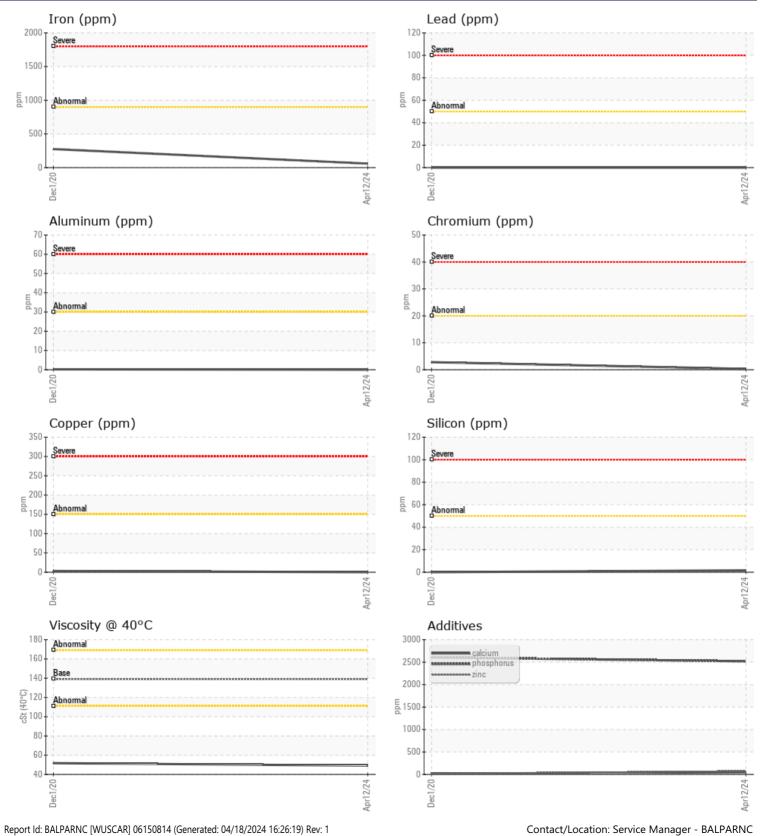

### SAMPLE INFORMATION

| Sample Number | -        | VCP454615   | VCP295559   | <br> |
|---------------|----------|-------------|-------------|------|
| Sample Date   |          | 12 Apr 2024 | 01 Dec 2020 | <br> |
| Machine Hours |          | 3829        | 899         | <br> |
| Oil Hours     |          | 0           | 0           | <br> |
| Oil Changed   |          | Changed     | Changed     | <br> |
| Sample Status |          | NORMAL      | NORMAL      | <br> |
|               |          |             |             |      |
| OIL CON       | IDITION  |             |             |      |
| Visc @ 40°C   | cSt      | <b>49.1</b> | 51.7        | <br> |
| CONTAI        | MINATION |             |             |      |
| Water         | %        | NEG         | NEG         | <br> |
| Silicon       | ppm      | 2           | 0           | <br> |
| Sodium        | ppm      | 2           | 3           | <br> |
| Potassium     | ppm      | 0           | 2           | <br> |
|               |          |             |             |      |
| WEAR I        | METALS   |             |             |      |
| Iron          | ppm      | 59          | 276         | <br> |
| Copper        | ppm      | 0           | 3           | <br> |
| Lead          | ppm      | 0           | 0           | <br> |
| Tin           | ppm      | 0           | <1          | <br> |
| Aluminum      | ppm      | 0           | <1          | <br> |
| Chromium      | ppm      |             | 3           | <br> |
| Molybdenum    | ppm      | 3           | 1           | <br> |
| Nickel        | ppm      | 0           | <1          | <br> |
|               |          |             |             |      |

#### Diagnosis

Resample at the next service interval to monitor.All component wear rates are normal. There is no indication of any contamination in the oil. The condition of the oil is acceptable for the time in service.