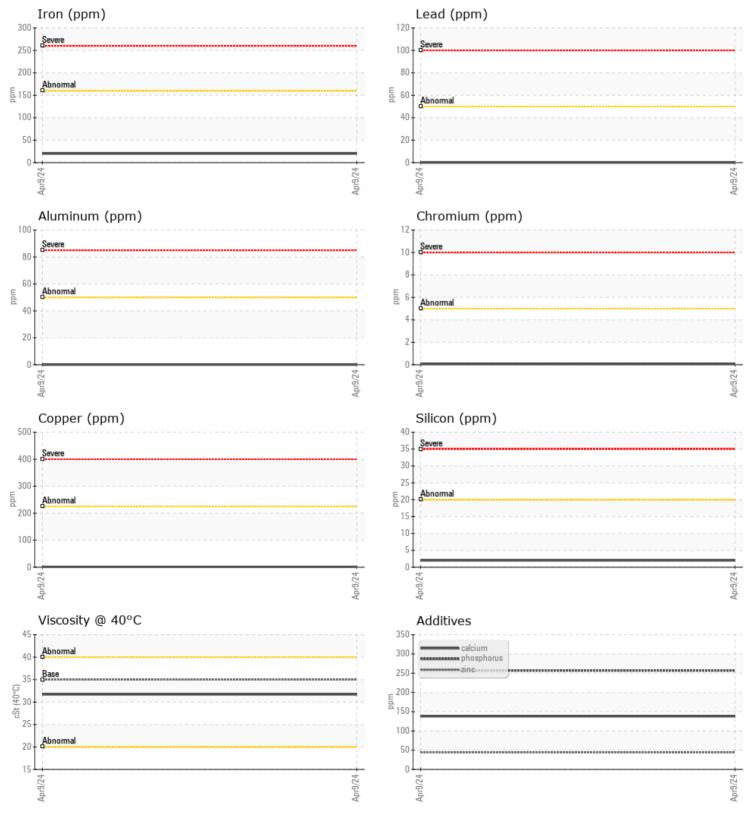

## Job No:

Phosphorus

Barium

Boron

ppm

ppm

ppm

|               | INFORMATION |             |   |      |
|---------------|-------------|-------------|---|------|
| Sample Number |             | VCP452212   |   | <br> |
| Sample Date   |             | 09 Apr 2024 |   | <br> |
| Machine Hours |             | 14268       |   | <br> |
| Oil Hours     |             | 0           |   | <br> |
| Oil Changed   |             | Changed     |   | <br> |
| Sample Status |             | NORMAL      |   | <br> |
|               |             |             |   |      |
| OIL COND      | DITION      |             |   |      |
| Visc @ 40°C   | cSt         | 31.7        |   | <br> |
|               |             |             |   |      |
| CONTAM        | INATION     |             |   |      |
| Water         | %           | NEG         |   | <br> |
| Silicon       |             |             |   | <br> |
| Sodium        | ppm         | 2           |   | <br> |
| Potassium     | ppm<br>ppm  | 0           |   | <br> |
|               | ppin        |             |   |      |
| VOLVO         |             |             |   |      |
| VEAR M        | ETALS       |             |   |      |
| Iron          | ppm         | 20          |   | <br> |
| Copper        | ppm         | <b>1</b>    |   | <br> |
| Lead          | ppm         | 0           |   | <br> |
| Tin           | ppm         | 0           |   | <br> |
| Aluminum      | ppm         | 0           |   | <br> |
| Chromium      | ppm         |             |   | <br> |
| Molybdenum    | ppm         | 0           |   | <br> |
| Nickel        | ppm         | 0           |   | <br> |
| Titanium      | ppm         | 0           |   | <br> |
| Silver        | ppm         | 0           |   | <br> |
| Manganese     | ppm         | <b></b> <1  |   | <br> |
| Vanadium      | ppm         | 0           |   | <br> |
| VOLVO         |             |             |   | <br> |
| ADDITIV       | ES          |             | _ |      |
| Calcium       | ppm         | 138         |   | <br> |
| Magnesium     | ppm         | <b>■</b> <1 |   | <br> |
| Zinc          | ppm         | 44          |   | <br> |

## **CONSTRUCTION EQUIPMENT**

GRAPHS

VOLVO

Contact/Location: KENT STEINBERGER - VOLVO0025