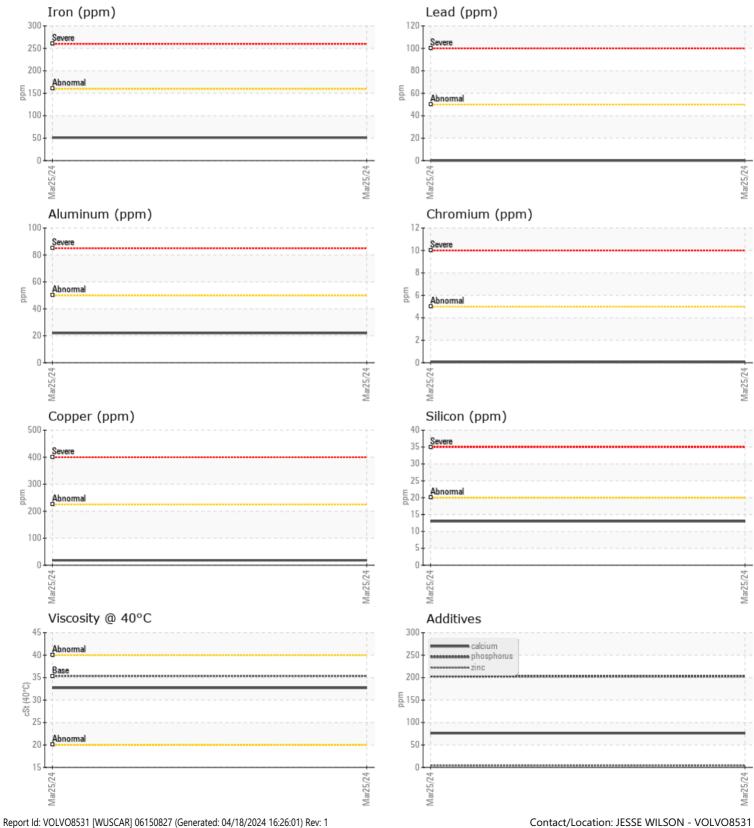

## Sample No: VCP417899

VOLVO

Job No:

Boron

46850

|               | E INFORMATION |             | <br> |                                            |
|---------------|---------------|-------------|------|--------------------------------------------|
| Sample Number |               | VCP417899   | <br> |                                            |
| Sample Date   |               | 25 Mar 2024 | <br> | <br>365 - ASCENDUM MACHINERY INC - SAVANNA |
| Machine Hours |               | 2021        | <br> | <br>54 MEDLINE DR                          |
| Oil Hours     |               | 2000        | <br> | <br>RICHMOND HILL, GA                      |
| Oil Changed   |               | Changed     | <br> | <br>US 31324                               |
| Sample Status |               | NORMAL      | <br> | <br>Contact: JESSE WILSON                  |
|               |               |             |      | jesse.wilson@ascendummachinery.con         |
| OIL CON       | DITION        |             |      | T:                                         |
| Visc @ 40°C   | cSt           | 32.7        | <br> | <br>F: (912)964-9515                       |
| VI3C @ 40 C   | CSL           | JZ.1        | <br> |                                            |
| VOLVO         |               |             |      | Diagnosis                                  |
| CONTAN        | MINATION      |             |      | Resample at the next service interval      |
| Water         | %             | NEG         | <br> | <br>to monitor.All component wear rates    |
| Silicon       | ppm           | 13          | <br> | <br>are normal. There is no indication of  |
| Sodium        | ppm           | 5           | <br> | <br>any contamination in the fluid. The    |
| Potassium     | ppm           | <b>1</b>    | <br> | <br>condition of the fluid is acceptable   |
| VOLVO         |               |             |      | for the time in service.                   |
| WEAR N        | METALS        |             |      |                                            |
| Iron          | ppm           | 51          | <br> |                                            |
| Copper        | ppm           | <b>18</b>   | <br> |                                            |
| Lead          | ppm           | 0           | <br> |                                            |
| Tin           | ppm           | <b>4</b>    | <br> |                                            |
| Aluminum      | ppm           | 22          | <br> |                                            |
| Chromium      | ppm           | <b>□</b> <1 | <br> |                                            |
| Molybdenum    | ppm           | 0           | <br> |                                            |
| Nickel        | ppm           | 0           | <br> |                                            |
| Titanium      | ppm           | 0           | <br> |                                            |
| Silver        | ppm           | 0           | <br> |                                            |
| Manganese     | ppm           | 3           | <br> |                                            |
| Vanadium      | ppm           | 0           | <br> |                                            |
| VOLVO         |               |             | <br> | <br>_                                      |
| ADDITIN       | VES           |             |      |                                            |
| Calcium       | ppm           | 76          | <br> |                                            |
| Magnesium     | ppm           | 0           | <br> |                                            |
| Zinc          | ppm           | 4           | <br> |                                            |
| Phosphorus    | ppm           | 203         | <br> |                                            |
| Barium        | ppm           | <1          | <br> |                                            |
| D             |               |             |      |                                            |

Depot: VOLVO8531 Unique No: 10980905 Signed: Sean Felton Report Date: 18 Apr 2024 Contact/Location: JESSE WILSON - VOLVO8531

85

ppm