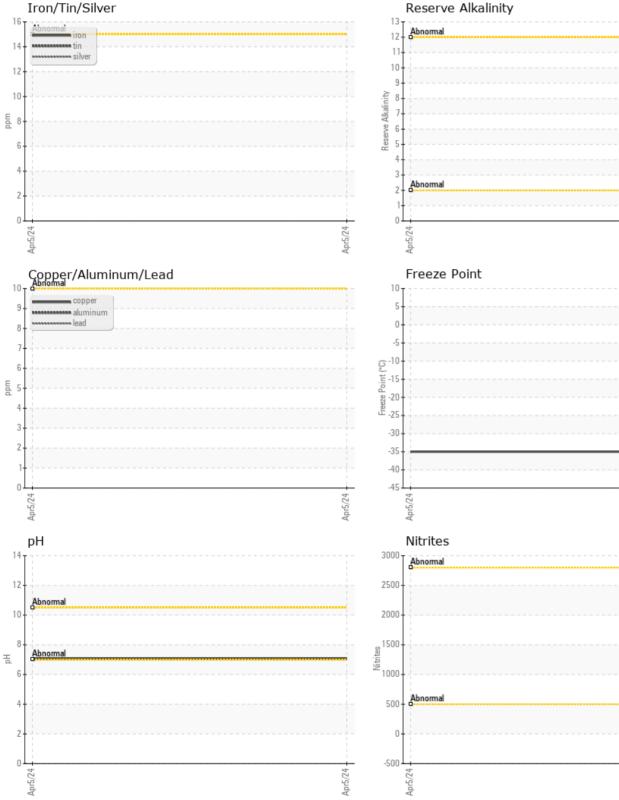

CONSTRUCTION EQUIPMENT 2882-1 VOLVO PENTA TAD570-72VE 7005348005 - COOLANT

Sample No:VCP445931Oil Type:VOLVO COOLANT VCS (YELLOW)

Job No:

2882-1

VOLVO

| VOLVO              |            |             |  |  |  |
|--------------------|------------|-------------|--|--|--|
|                    | FORMATION  |             |  |  |  |
| Sample Number      |            | VCP445931   |  |  |  |
| Sample Date        |            | 05 Apr 2024 |  |  |  |
| Machine Hours      |            | 4008        |  |  |  |
| Sample Status      |            | NORMAL      |  |  |  |
|                    |            |             |  |  |  |
| COOLANT CONDITION  |            |             |  |  |  |
|                    |            |             |  |  |  |
| рН                 | Scale 0-14 | 7.05        |  |  |  |
| Reserve Alkalinity | Scale 0-20 |             |  |  |  |
| Nitrites           | ppm        | NT NT       |  |  |  |
| Percentage Glycol  | %          | 50.4        |  |  |  |
| Freezing Point     | °C         | <b>-35</b>  |  |  |  |
|                    |            |             |  |  |  |
|                    |            |             |  |  |  |
|                    |            |             |  |  |  |
| Coolant Appearance |            | normal      |  |  |  |
| Coolant Color      |            | Yllow       |  |  |  |
|                    |            |             |  |  |  |

### Diagnosis

No corrective action is recommended at this time. The fluid is suitable for further service. There is no indication of any contamination in the coolant. Carboxylate test failed. The glycol level is acceptable. The pH level of this fluid is within the acceptable limits.