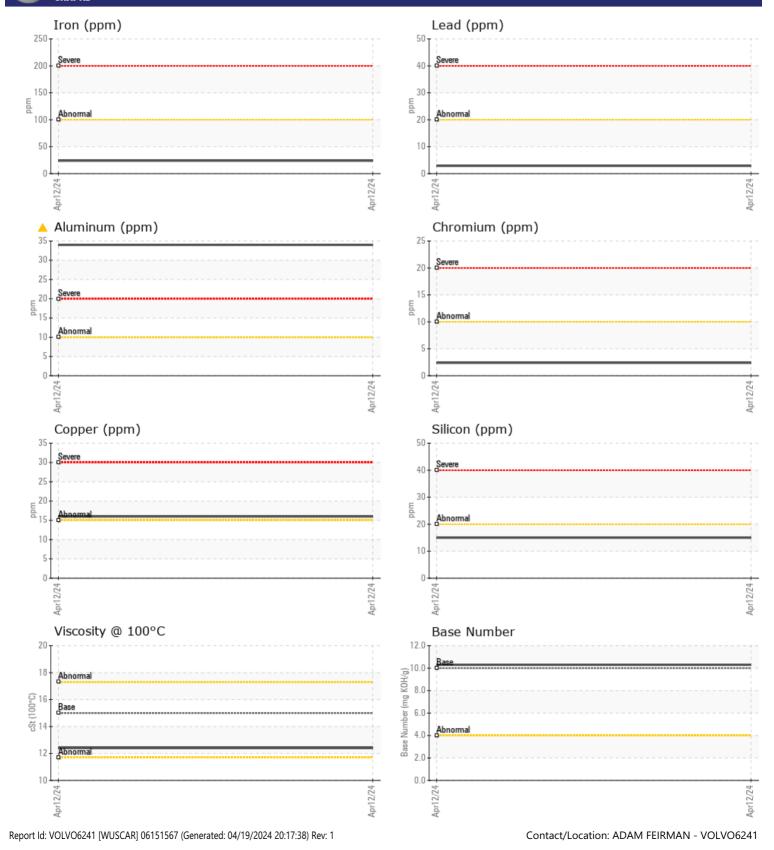

### Sample No: VCP399011

Oil Type: VOLVO ULTRA DIESEL ENGINE OIL 15W40 VDS-3 Job No: X14062

Potassium

ppm

5

| VOLVO            |            |             |      |  |
|------------------|------------|-------------|------|--|
| SAMPLE I         | NFORMATION |             |      |  |
| Sample Number    | -          | VCP399011   | <br> |  |
| Sample Date      |            | 12 Apr 2024 | <br> |  |
| Machine Hours    |            | 461         | <br> |  |
| Oil Hours        |            | 461         | <br> |  |
| Oil Changed      |            | Changed     | <br> |  |
| Sample Status    |            | ABNORMAL    | <br> |  |
|                  |            |             |      |  |
| OIL CONDI        | TION       |             |      |  |
| Visc @ 100°C     | cSt        | 12.4        | <br> |  |
| Base Number (BN) | mg KOH/g   | <b>10.3</b> | <br> |  |
| Oxidation (PA)   | %          | 73          | <br> |  |
|                  |            |             |      |  |
| CONTAMI          | NATION     |             |      |  |
| Water            | %          | NEG         | <br> |  |
| Soot %           | %          | 0.3         | <br> |  |
| Nitration (PA)   | %          | 53          | <br> |  |
| Sulfation (PA)   | %          | 60          | <br> |  |
| Glycol           | %          | NEG         | <br> |  |
| Fuel             | %          | <1.0        | <br> |  |
| Silicon          | ppm        | <b>15</b>   | <br> |  |
| Sodium           | ppm        | 6           | <br> |  |

### Diagnosis

The oil change at the time of sampling has been noted. Resample at the next service interval to monitor.The aluminum level is abnormal. All other metal levels are typical for a new component breaking in. There is no indication of any contamination in the oil. The BN result indicates that there is suitable alkalinity remaining in the oil. The condition of the oil is acceptable for the time in service.

| WEAR I     | METALS |             |      |  |
|------------|--------|-------------|------|--|
| Iron       | ppm    | 24          | <br> |  |
| Copper     | ppm    | <b>1</b> 6  | <br> |  |
| Lead       | ppm    | 3           | <br> |  |
| Tin        | ppm    | □<1         | <br> |  |
| Aluminum   | ppm    | <b>A</b> 34 | <br> |  |
| Chromium   | ppm    | 2           | <br> |  |
| Molybdenum | ppm    | 34          | <br> |  |
| Nickel     | ppm    | 0           | <br> |  |
| Titanium   | ppm    | 0           | <br> |  |
| Silver     | ppm    |             | <br> |  |
| Manganese  | ppm    | 2           | <br> |  |
| Vanadium   | ppm    | <1          | <br> |  |
|            |        |             |      |  |