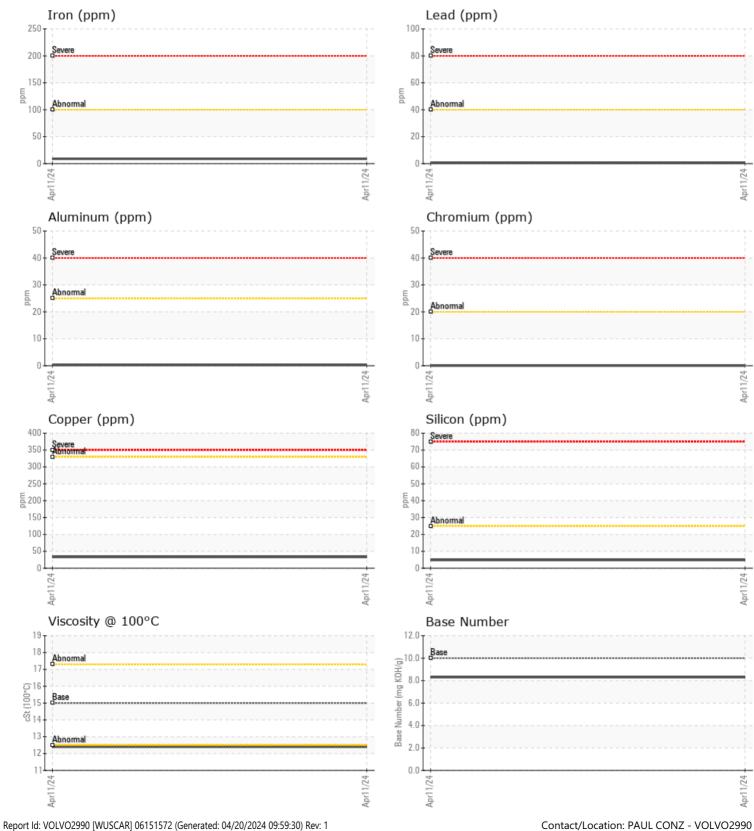

ppm

ppm

Visc @ 100°C cSt Base Number (BN) mg KOH/g Oxidation (PA) %

| Oxidatio | II (FA |
|----------|--------|
|          |        |
| VOLVO    |        |
|          | CON    |

Sodium

1

Potassium

| VOLVO          |        |      |      |
|----------------|--------|------|------|
| CONTAMI        | NATION |      |      |
| Water          | %      | NEG  | <br> |
| Soot %         | %      | 0.2  | <br> |
| Nitration (PA) | %      | 66   | <br> |
| Sulfation (PA) | %      | 56   | <br> |
| Glycol         | %      | NEG  | <br> |
| Fuel           | %      | <1.0 | <br> |
| Silicon        | ppm    | 5    | <br> |

| WEAD       | METALS |            |      |  |
|------------|--------|------------|------|--|
| WEAK I     | METALS |            |      |  |
| Iron       | ppm    | 9          | <br> |  |
| Copper     | ppm    | 33         | <br> |  |
| Lead       | ppm    | <b></b> <1 | <br> |  |
| Tin        | ppm    | 0          | <br> |  |
| Aluminum   | ppm    | ■<1        | <br> |  |
| Chromium   | ppm    | 0          | <br> |  |
| Molybdenum | ppm    | 48         | <br> |  |
| Nickel     | ppm    | ■<1        | <br> |  |
| Titanium   | ppm    | <1         | <br> |  |
| Silver     | ppm    | 0          | <br> |  |
| Manganese  | ppm    | ■<1        | <br> |  |
| Vanadium   | ppm    | <1         | <br> |  |