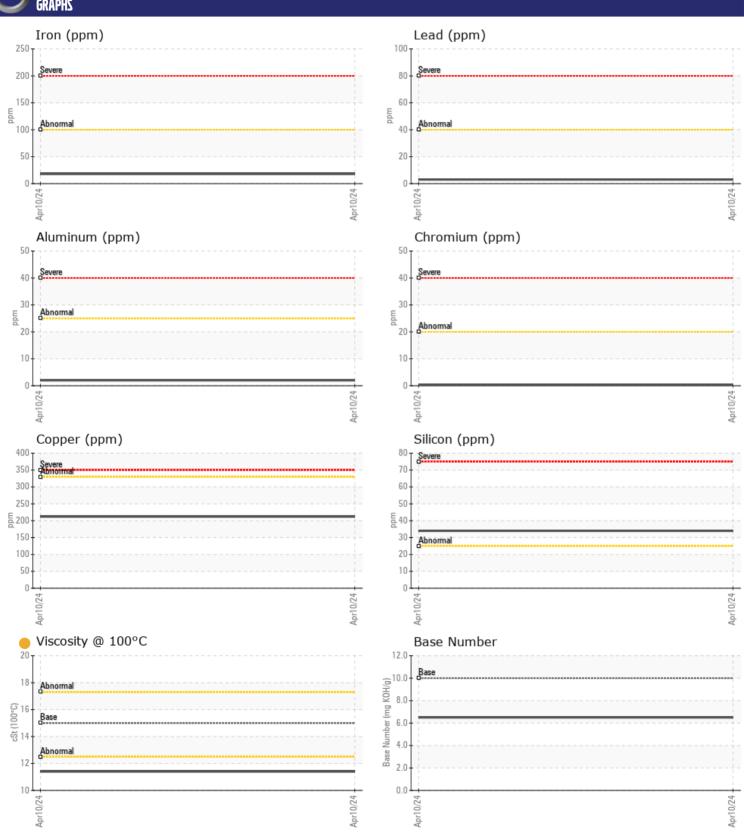

## CONSTRUCTION EQUIPMENT 25380 VOLVO A30G 753614 - DIESEL ENGINE

Sample No: VCP455257

Oil Type: VOLVO ULTRA DIESEL ENGINE OIL 15W40 VDS-3

**Job No:** 25380

|                  |            |               | <br>  |  |
|------------------|------------|---------------|-------|--|
| SAMPLE II        | NFORMATION |               |       |  |
| Sample Number    |            | VCP455257     | <br>  |  |
| Sample Date      |            | 10 Apr 2024   | <br>  |  |
| Machine Hours    |            | 510           | <br>  |  |
| Oil Hours        |            | 0             | <br>  |  |
| Oil Changed      |            | Changed       | <br>  |  |
| Sample Status    |            | ATTENTION     | <br>  |  |
|                  |            | 71112111011   |       |  |
| VOLVO            | TION       |               |       |  |
| OIL CONDI        | IIUN       |               |       |  |
| Visc @ 100°C     | cSt        | <b>11.4</b>   | <br>  |  |
| Base Number (BN) | mg KOH/g   | <b>6.5</b>    | <br>  |  |
| Oxidation (PA)   | %          | 66            | <br>  |  |
|                  |            |               |       |  |
| CONTAMI          | NATION     |               |       |  |
| _                |            | NEC           | <br>_ |  |
| Water<br>Soot %  | %          | NEG           | <br>  |  |
|                  | %          | ■0.2          | <br>  |  |
| Nitration (PA)   | %          | 74            | <br>  |  |
| Sulfation (PA)   | %          | 57<br>NEC     | <br>  |  |
| Glycol<br>Fuel   | %          | NEG<br>■ 0.0  | <br>  |  |
| Silicon          |            | _             | <br>  |  |
| Sodium           | ppm        | <b>■34</b>    | <br>  |  |
|                  | ppm        |               |       |  |
| Potassium        | ppm        | <b>2</b>      | <br>  |  |
| VOLVO            |            |               |       |  |
| <b>WEAR ME</b>   | TALS       |               |       |  |
| Iron             | ppm        | <b>18</b>     | <br>  |  |
| Copper           | ppm        | <b>212</b>    | <br>  |  |
| Lead             | ppm        | ■3            | <br>  |  |
| Tin              | ppm        | <u> </u>      | <br>  |  |
| Aluminum         | ppm        | <b>2</b>      | <br>  |  |
| Chromium         | ppm        | <b>■</b> <1   | <br>  |  |
| Molybdenum       | ppm        | <b>■78</b>    | <br>  |  |
| Nickel           | ppm        | <b>2</b>      | <br>  |  |
| Titanium         | ppm        | <1            | <br>  |  |
| Silver           | ppm        | <b>■&lt;1</b> | <br>  |  |
| Manganese        | ppm        | <b>■</b> 3    | <br>  |  |
| Vanadium         | ppm        | <1            | <br>  |  |
|                  |            |               |       |  |
| ADDITIVE         | ,          |               |       |  |
| _                |            |               |       |  |
| Calcium          | ppm        | <b>1993</b>   | <br>  |  |
| Magnesium        | ppm        | 71            | <br>  |  |

## Diagnosis

Oil and filter change at the time of sampling has been noted. No corrective action is recommended at this time. Resample at the next service interval to monitor.Metal levels are typical for a new component breaking in. Tests indicate that there is no fuel present in the oil. There is no indication of any contamination in the oil. The oil viscosity is lower than normal. The BN result indicates that there is suitable alkalinity remaining in the oil. Confirm oil type.