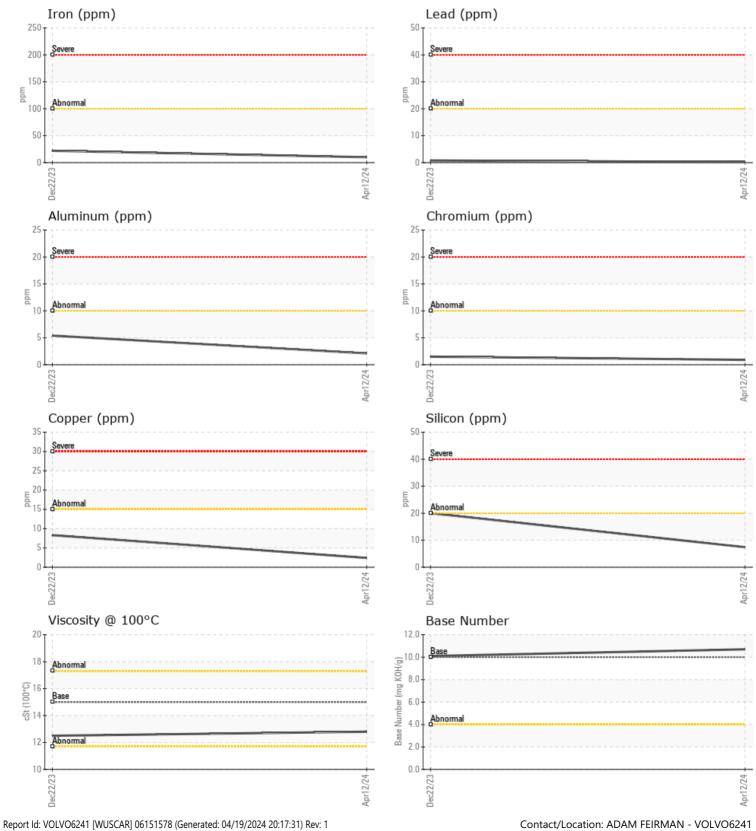

#### SAMPLE INFORMATION VCP399012 Sample Number VCP400320 Sample Date 12 Apr 2024 22 Dec 2023 Machine Hours 1001 535 Oil Hours 500 0 Oil Changed Changed Changed NORMAL NORMAL Sample Status **OIL CONDITION** Visc @ 100°C cSt 12.8 12.5 10.1 Base Number (BN) mg KOH/g 10.7 Oxidation (PA) 82 76 %

| Water          | %   | NEG      | NEG   |  |  |  |  |
|----------------|-----|----------|-------|--|--|--|--|
| Soot %         | %   | 0.2      | 0.2   |  |  |  |  |
| Nitration (PA) | %   | 57       | 58    |  |  |  |  |
| Sulfation (PA) | %   | 62       | 60    |  |  |  |  |
| Glycol         | %   | NEG      | NEG   |  |  |  |  |
| Fuel           | %   | <1.0     | < 1.0 |  |  |  |  |
| Silicon        | ppm | 7        | 20    |  |  |  |  |
| Sodium         | ppm | 3        | 4     |  |  |  |  |
| Potassium      | ppm | <b>1</b> | 1     |  |  |  |  |

### WEAR MET

| WEAR I     | METALS |            |              |      |
|------------|--------|------------|--------------|------|
| Iron       | ppm    | <b>10</b>  | 22           | <br> |
| Copper     | ppm    | 2          | 8            | <br> |
| Lead       | ppm    | <b></b> <1 | <pre>1</pre> | <br> |
| Tin        | ppm    | <b></b> <1 | 3            | <br> |
| Aluminum   | ppm    | 2          | 5            | <br> |
| Chromium   | ppm    | <b></b> <1 | 2            | <br> |
| Molybdenum | ppm    | 39         | 38           | <br> |
| Nickel     | ppm    | 0          | 0            | <br> |
| Titanium   | ppm    | 0          | 0            | <br> |
| Silver     | ppm    | 0          | 0            | <br> |
| Manganese  | ppm    | <b></b> <1 | 4            | <br> |
| Vanadium   | ppm    | <1         | 0            | <br> |

| ADDITIVES  |     |             |      |  |  |  |  |
|------------|-----|-------------|------|--|--|--|--|
| Calcium    | ppm | <b>1654</b> | 1653 |  |  |  |  |
| Magnesium  | ppm | <b>480</b>  | 603  |  |  |  |  |
| Zinc       | ppm | 1028        | 1189 |  |  |  |  |
| Phosphorus | ppm | 887         | 989  |  |  |  |  |
| Barium     | ppm | <b></b> <1  | 4    |  |  |  |  |
| Boron      | ppm | 38          | 38   |  |  |  |  |

#### Diagnosis

Resample at the next service interval to monitor.All component wear rates are normal. There is no indication of any contamination in the oil. The BN result indicates that there is suitable alkalinity remaining in the oil. The condition of the oil is suitable for further service.