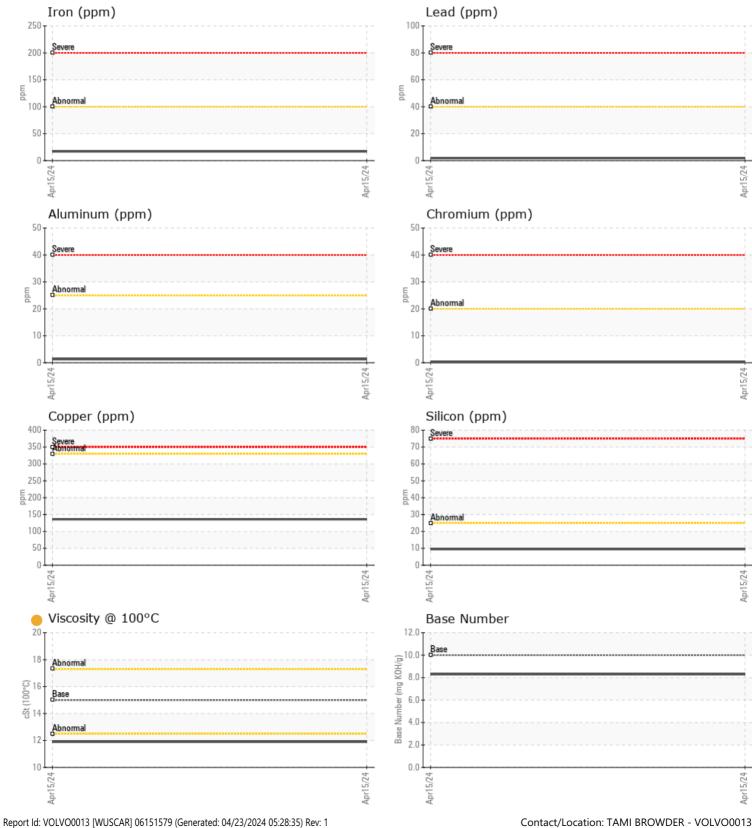

## Sample No: VCP449774

VOLVO

Oil Type: VOLVO ULTRA DIESEL ENGINE OIL 15W40 VDS-3 Job No: 41879

|                  | NFORMATION  |             |  |  |  |  |  |  |  |
|------------------|-------------|-------------|--|--|--|--|--|--|--|
| Sample Number    | INFORMATION | VCP449774   |  |  |  |  |  |  |  |
| Sample Date      |             | 15 Apr 2024 |  |  |  |  |  |  |  |
| Machine Hours    |             | 977         |  |  |  |  |  |  |  |
| Oil Hours        |             | 0           |  |  |  |  |  |  |  |
| Oil Changed      |             | Changed     |  |  |  |  |  |  |  |
| Sample Status    |             | ABNORMAL    |  |  |  |  |  |  |  |
|                  |             |             |  |  |  |  |  |  |  |
| OIL COND         | ITION       |             |  |  |  |  |  |  |  |
| Visc @ 100°C     | cSt         |             |  |  |  |  |  |  |  |
| Base Number (BN) | mg KOH/g    | 8.3         |  |  |  |  |  |  |  |
| Oxidation (PA)   | %           | 80          |  |  |  |  |  |  |  |
|                  |             |             |  |  |  |  |  |  |  |
| CONTAMINATION    |             |             |  |  |  |  |  |  |  |
| Water            | %           | NEG         |  |  |  |  |  |  |  |
| Soot %           | %           | 0.2         |  |  |  |  |  |  |  |
| Nitration (PA)   | %           | 68          |  |  |  |  |  |  |  |
| Sulfation (PA)   | %           | 62          |  |  |  |  |  |  |  |
| Glycol           | %           | NEG         |  |  |  |  |  |  |  |
| Fuel             | %           | 0.6         |  |  |  |  |  |  |  |
| Silicon          | ppm         | <b>10</b>   |  |  |  |  |  |  |  |
| Sodium           | ppm         | <b>4</b>    |  |  |  |  |  |  |  |
| Potassium        | ppm         | 4           |  |  |  |  |  |  |  |
|                  |             |             |  |  |  |  |  |  |  |
| WEAR MI          |             |             |  |  |  |  |  |  |  |

## Diagnosis

Oil and filter change at the time of sampling has been noted. No corrective action is recommended at this time. Resample at the next service interval to monitor.Exhaust valve wear is indicated. Fuel content negligible. There is no indication of any contamination in the oil. The oil viscosity is lower than normal. The BN result indicates that there is suitable alkalinity remaining in the oil. Confirm oil type.

| WEAR       | METALS |             |      |  |
|------------|--------|-------------|------|--|
| Iron       | ppm    | 17          | <br> |  |
| Copper     | ppm    | <b>136</b>  | <br> |  |
| Lead       | ppm    | 2           | <br> |  |
| Tin        | ppm    | <b>□</b> <1 | <br> |  |
| Aluminum   | ppm    | <b>1</b>    | <br> |  |
| Chromium   | ppm    | <b>□</b> <1 | <br> |  |
| Molybdenum | ppm    | 46          | <br> |  |
| Nickel     | ppm    | <b>A</b> 16 | <br> |  |
| Titanium   | ppm    | 0           | <br> |  |
| Silver     | ppm    | 0           | <br> |  |
| Manganese  | ppm    | 2           | <br> |  |
| Vanadium   | ppm    | <1          | <br> |  |
|            |        |             |      |  |
| ADDITI     | VES    |             |      |  |
| Calcium    | nnm    | 1658        | <br> |  |

## **CONSTRUCTION EQUIPMENT**

GRAPHS

VOLVO

Contact/Location: TAMI BROWDER - VOLVO0013