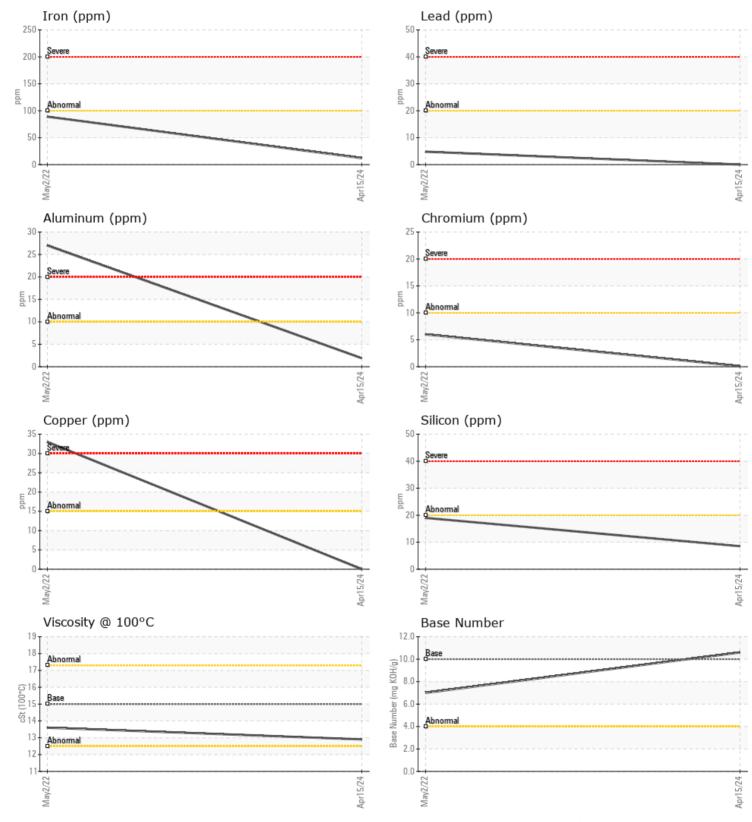

#### Job No:

|                  | FORMATION   |             |               |       |
|------------------|-------------|-------------|---------------|-------|
|                  | AF UNMATION |             | NCD222070     | <br>- |
| Sample Number    |             | VCP0007799  | VCP332970     | <br>  |
| Sample Date      |             | 15 Apr 2024 | 02 May 2022   | <br>  |
| Machine Hours    |             | 1037        | 1037          | <br>  |
| Oil Hours        |             | 1037        | 500           | <br>  |
| Oil Changed      |             | N/A         | Changed       | <br>  |
| Sample Status    |             | NORMAL      | ABNORMAL      | <br>  |
| OIL CONDI        | TION        |             |               |       |
| Visc @ 100°C     | cSt         | = 12.0      | <b>—</b> 12.6 | <br>  |
|                  |             | <b>12.9</b> | 13.6          |       |
| Base Number (BN) |             | ■ 10.6      | 7.0           | <br>  |
| Oxidation (PA)   | %           | 80          | 74            | <br>  |
| VOLVO            |             |             |               |       |
| V CONTAMIN       | NATION      |             |               |       |
| Water            | %           | NEG         | NEG           | <br>  |
| Soot %           | %           | 0.1         | 0.3           | <br>  |
| Nitration (PA)   | %           | 43          | 79            | <br>  |
| Sulfation (PA)   | %           | 61          | 63            | <br>  |
| Glycol           | %           | NEG         | NEG           | <br>  |
| Fuel             | %           | <1.0        | <1.0          | <br>  |
| Silicon          | ppm         | 8           | 19            | <br>  |
| Sodium           | ppm         | 0           | 4             | <br>  |
| Potassium        | ppm         | 0           | 4             | <br>  |
|                  | la la       |             |               |       |
| WEAR MET         | 7 ΔΙ ς      |             |               |       |
|                  |             |             | 89            | <br>  |
| ron              | ppm         | <b>1</b> 2  |               |       |
| Copper           | ppm         | 0           | ▲ 33          | <br>  |
| Lead             | ppm         | 0           | 5             | <br>  |
| Tin<br>Alumainum | ppm         | <b>■</b> <1 | 5             | <br>  |
| Aluminum         | ppm         | 2           | 27            | <br>  |
| Chromium         | ppm         | □ <1        | 6             | <br>  |
| Molybdenum       | ppm         | 39          | 4             | <br>  |
| Nickel           | ppm         | 0           | 9             | <br>  |
| Fitanium         | ppm         | <1          | 14            | <br>  |
| Silver           | ppm         | 0           | 0             | <br>  |
| Manganese        | ppm         | <b>0</b>    | 6             | <br>  |
| /anadium         | ppm         | 0           | <1            | <br>  |
|                  | 5           |             |               |       |
| Calcium          | ppm         | 1700        | 2582          | <br>  |
| Vagnesium        | ppm         | 467         | 121           | <br>  |
| Zinc             | ppm         | 1087        | 1428          | <br>  |
| Phosphorus       | ppm         | 944         | 1074          | <br>  |
| Barium           | ppm         | 0           | 0             | <br>  |
| Boron            |             | 85          | 9             | <br>  |
| 501011           | ppm         |             | 9             |       |

## Diagnosis

Resample at the next service interval to monitor.All component wear rates are normal. There is no indication of any contamination in the oil. The BN result indicates that there is suitable alkalinity remaining in the oil. The condition of the oil is suitable for further service.