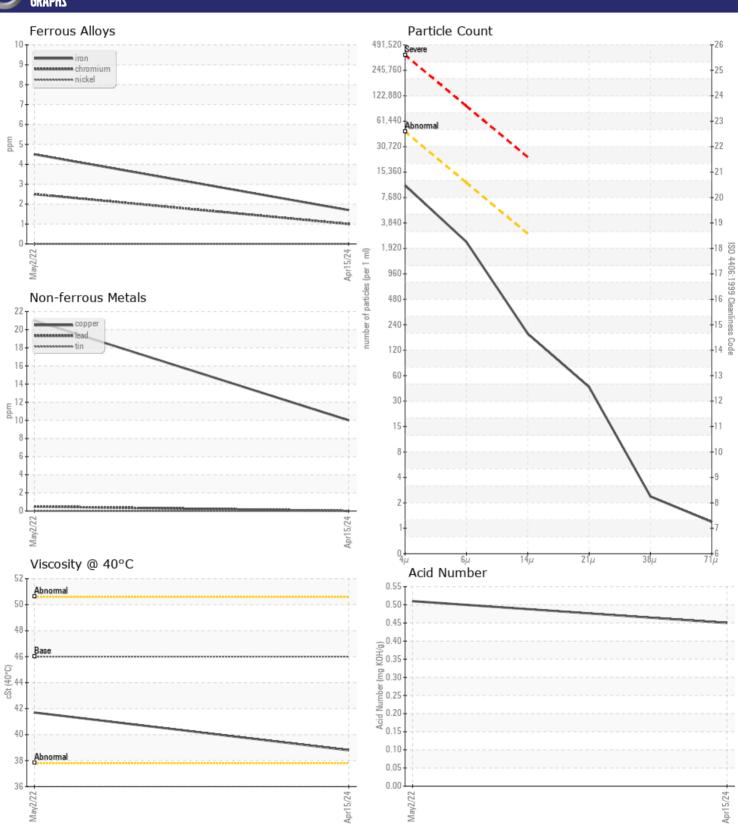

# CONSTRUCTION EQUIPMENT VOLVO ECR235E 314041 - HYDRAULIC SYSTEM

Sample No: VCP0007800

Oil Type: VOLVO SUPER HYDRAULIC OIL 46

Job No:

Boron

| VOLVO             |              |               |               |      |
|-------------------|--------------|---------------|---------------|------|
| SAMPLE            | INFORMATION  |               |               |      |
| Sample Number     | -            | VCP0007800    | VCP332972     | <br> |
| Sample Date       |              | 15 Apr 2024   | 02 May 2022   | <br> |
| Machine Hours     |              | 1037          | 1037          | <br> |
| Oil Hours         |              | 1037          | 500           | <br> |
| Oil Changed       |              | N/A           | Not Changd    | <br> |
| Sample Status     |              | NORMAL        | NORMAL        | <br> |
|                   |              |               |               |      |
| OIL CON           | NITION       |               |               |      |
|                   | <u></u>      |               |               |      |
| Visc @ 40°C       | cSt          | ■38.8         | <b>41.7</b>   | <br> |
| Acid Number (AN   | mg KOH/g     | <b>0.45</b>   | □ 0.51        | <br> |
|                   |              |               |               |      |
| CONTAM            | INATION      |               |               |      |
| _                 |              | NEC           | NEC           |      |
| Water             | %            | NEG           | NEG           | <br> |
| Particles >4µm    |              | <b>■</b> 9322 | ■ 16299       | <br> |
| Particles >6µm    |              | <b>2001</b>   | <b>□</b> 2202 | <br> |
| Particles > 14µm  |              | <b>166</b>    | <b>9</b> 5    | <br> |
| ISO 4406:1999 (c) |              | 20/18/15      | 21/18/14      | <br> |
| Silicon           | ppm          | <b>6</b>      | <b>4</b>      | <br> |
| Sodium            | ppm          | ■3            | <b>0</b>      | <br> |
| Potassium         | ppm          | <b>■</b> 9    | <b>1</b>      | <br> |
| VOLVO             |              |               |               |      |
| WEAR M            | ETALS        |               |               |      |
| Iron              | ppm          | <b>□</b> 2    | <b>4</b>      | <br> |
| Copper            | ppm          | <b>10</b>     | <b>2</b> 1    | <br> |
| Lead              | ppm          | <b>■</b> 0    | <b>-</b> <1   | <br> |
| Tin               | ppm          | ■0            | 0             | <br> |
| Aluminum          | ppm          | <b>■</b> 0    | <b>-</b> <1   | <br> |
| Chromium          | ppm          | <b>1</b>      | 2             | <br> |
| Molybdenum        | ppm          | <b>■&lt;1</b> | <b>4</b>      | <br> |
| Nickel            | ppm          | ■0            | <b>0</b>      | <br> |
| Titanium          | ppm          | 0             | 0             | <br> |
| Silver            | ppm          | 0             | 0             | <br> |
| Manganese         | ppm          | <b>■</b> 0    | <b>0</b>      | <br> |
| Vanadium          | ppm          | 0             | 0             | <br> |
|                   |              |               |               |      |
| ADDITIV           | Ι <b>Γ</b> ( |               |               |      |
| _                 |              |               |               |      |
| Calcium           | ppm          | <b>148</b>    | <b>267</b>    | <br> |
| Magnesium         | ppm          | <b>2</b>      | <b>1</b> 3    | <br> |
| Zinc              | ppm          | ■346          | <b>498</b>    | <br> |
| Phosphorus        | ppm          | <b>298</b>    | ■399          | <br> |
| Barium            | ppm          | <b>0</b>      | <b>0</b>      | <br> |

### Diagnosis

Resample at the next service interval to monitor. All component wear rates are normal. The system cleanliness is acceptable for your target ISO 4406 cleanliness code. The system and fluid cleanliness is acceptable. The AN level is acceptable for this fluid. The condition of the oil is suitable for further service.