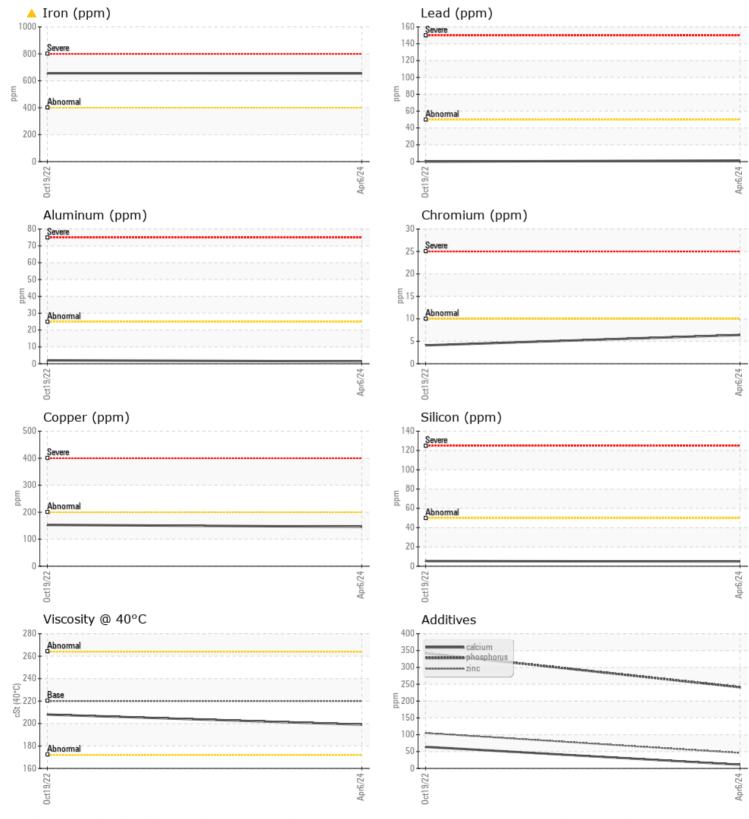

## SAMPLE INFORMATION

| Sample Number |          | VCP436396   | VCP391298   | <br> |
|---------------|----------|-------------|-------------|------|
| Sample Date   |          | 06 Apr 2024 | 19 Oct 2022 | <br> |
| Machine Hours |          | 9731        | 6387        | <br> |
| Oil Hours     |          | 2000        | 2000        | <br> |
| Oil Changed   |          | Changed     | Changed     | <br> |
| Sample Status |          | ABNORMAL    | ABNORMAL    | <br> |
|               |          |             |             |      |
| OIL CON       | DITION   |             |             |      |
| Visc @ 40°C   | cSt      | 199         | 208         | <br> |
|               | IINATION |             |             |      |
| Water         | %        | NEG         | NEG         | <br> |
| Silicon       | ppm      | 5           | 5           | <br> |
| Sodium        | ppm      | <b></b> <1  | 0           | <br> |
| Potassium     | ppm      | ∎1          | 3           | <br> |
|               |          |             |             |      |
| WEAR M        | IETALS   |             |             |      |
| Iron          | ppm      | <b>655</b>  | <b>6</b> 56 | <br> |
| Copper        | ppm      | <b>146</b>  | 153         | <br> |
| Lead          | ppm      | <b>1</b>    | 0           | <br> |
| Tin           | ppm      | <b>1</b> 3  | 13          | <br> |
| Aluminum      | ppm      | <b>1</b>    | 2           | <br> |
| Chromium      | ppm      | 6           | 4           | <br> |
| Molybdenum    | ppm      | 2           | <b></b> < 1 | <br> |
| Nickel        | ppm      | 2           | 0           | <br> |
| Titanium      | ppm      | <1          | <1          | <br> |
| Silver        | ppm      | <1          | 0           | <br> |
| Manganese     | ppm      | 7           | 6           | <br> |
|               |          |             |             |      |

## Diagnosis

The oil change at the time of sampling has been noted. No corrective action is recommended at this time. Resample at the next service interval to monitor.Gear wear is indicated. There is no indication of any contamination in the oil. The condition of the oil is acceptable for the time in service.