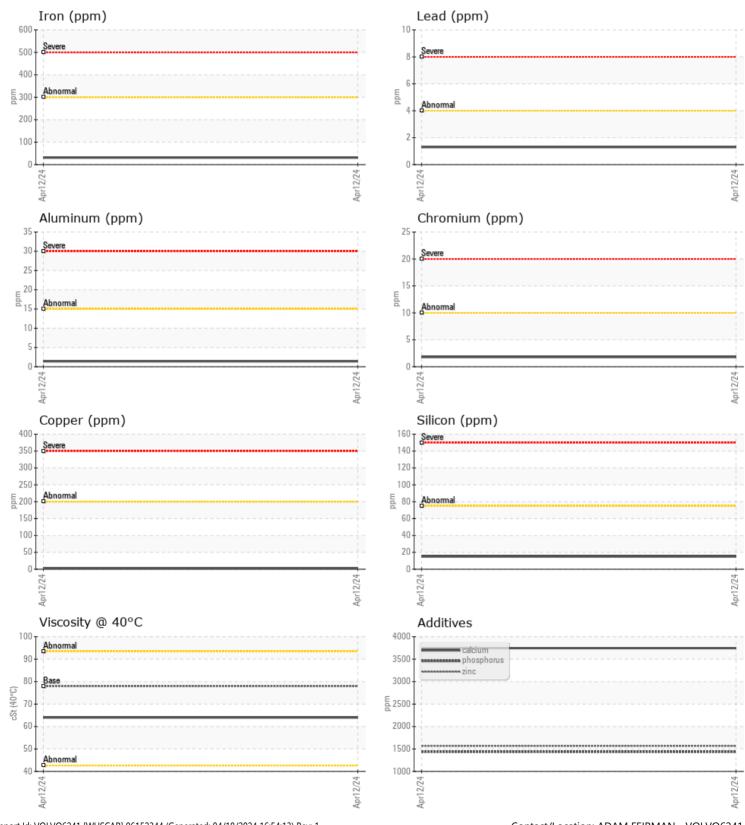

## CONSTRUCTION EQUIPMENT X14059 IAA VOLVO L90H 627142 - FRONT AXLE

 Sample No:
 VCP399192

 Oil Type:
 SAE 80

 Job No:
 X14059 IAA

|                 | E INFORMATION |             |      |  |
|-----------------|---------------|-------------|------|--|
| Sample Number   |               | VCP399192   | <br> |  |
| Sample Date     |               | 12 Apr 2024 | <br> |  |
| Machine Hours   |               | 1001        | <br> |  |
| Oil Hours       |               | 1001        | <br> |  |
| Oil Changed     |               | Changed     | <br> |  |
| Sample Status   |               | NORMAL      | <br> |  |
|                 |               |             |      |  |
| OIL CON         | IDITION       |             |      |  |
| Visc @ 40°C     | cSt           | 64.0        | <br> |  |
|                 |               |             |      |  |
| VOLVO<br>CONTAL |               |             |      |  |
|                 | MINATION      |             | <br> |  |
| Water           | %             | NEG         | <br> |  |
| Silicon         | ppm           | <b>15</b>   | <br> |  |
| Sodium          | ppm           | 2           | <br> |  |
| Potassium       | ppm           | 3           | <br> |  |
| VOLVO           |               |             |      |  |
| WEAR N          | METALS        |             |      |  |
| Iron            | ppm           | 31          | <br> |  |
| Copper          | ppm           | 3           | <br> |  |
| Lead            | ppm           | 1           | <br> |  |
| Tin             | ppm           | ∎1          | <br> |  |
| Aluminum        | ppm           | ∎1          | <br> |  |
| Chromium        | ppm           | 2           | <br> |  |
| Molybdenum      | ppm           | 5           | <br> |  |
| Nickel          | ppm           | 2           | <br> |  |
| Titanium        | ppm           | <1          | <br> |  |
| Silver          | ppm           | <1          | <br> |  |
| Manganese       | ppm           | 3           | <br> |  |
| Vanadium        | ppm           | <1          | <br> |  |
|                 |               |             |      |  |
|                 | VES           |             | <br> |  |
| Calcium         | ppm           | 3745        | <br> |  |
| Magnesium       | ppm           | 8           | <br> |  |
| Zinc            | ppm           | 1567        | <br> |  |
|                 |               |             |      |  |

## Diagnosis

Resample at the next service interval to monitor. The fluid was not specified, however, a fluid match indicates that this fluid is (GENERIC) SAE 80. Please confirm. All component wear rates are normal. There is no indication of any contamination in the oil. The condition of the oil is acceptable for the time in service.

## **CONSTRUCTION EQUIPMENT**

GRAPHS

VOLVO

Report Id: VOLVO6241 [WUSCAR] 06152344 (Generated: 04/18/2024 16:54:13) Rev: 1

Contact/Location: ADAM FEIRMAN - VOLVO6241