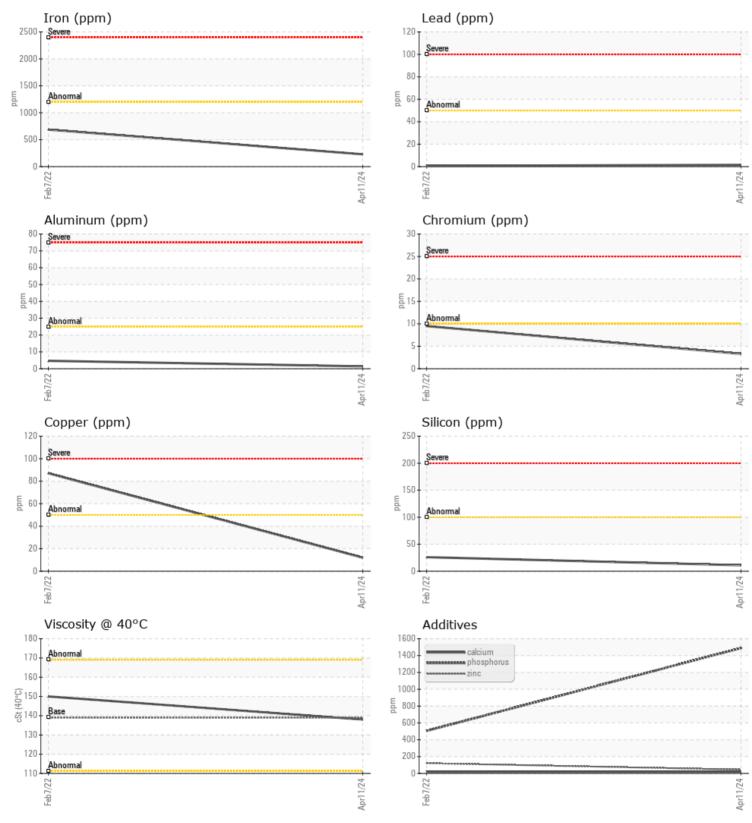

### SAMPLE INFORMATION

| Sample Number | -        | VCP446804   | VCP346044   | <br> |
|---------------|----------|-------------|-------------|------|
| Sample Date   |          | 11 Apr 2024 | 07 Feb 2022 | <br> |
| Machine Hours |          | 2929        | 1995        | <br> |
| Oil Hours     |          | 1000        | 1995        | <br> |
| Oil Changed   |          | Changed     | Changed     | <br> |
| Sample Status |          | NORMAL      | NORMAL      | <br> |
|               |          |             |             |      |
| OIL CON       | DITION   |             |             |      |
| Visc @ 40°C   | cSt      | 138         | 150         | <br> |
| VISC @ 40 C   | CSL      | 150         | 150         | <br> |
| VOLVO         |          |             |             |      |
| CONTAN        | AINATION |             |             |      |
| Water         | %        | NEG         | NEG         | <br> |
| Silicon       | ppm      | <b>11</b>   | 26          | <br> |
| Sodium        | ppm      | <b>1</b>    | 2           | <br> |
| Potassium     | ppm      | 3           | 4           | <br> |
|               |          |             |             |      |
| WEAR N        | AETAIC   |             |             |      |
|               |          |             |             |      |
| Iron          | ppm      | 228         | 687         | <br> |
| Copper        | ppm      | <b>1</b> 2  | 87          | <br> |
| Lead          | ppm      | 2           | <1          | <br> |
| Tin           | ppm      | <b>1</b>    | 1           | <br> |
| Aluminum      | ppm      | ∎1          | 5           | <br> |
| Chromium      | ppm      | 3           | 10          | <br> |
| Molybdenum    | ppm      | 2           | 2           | <br> |
| Nickel        | ppm      | <b>1</b>    | 1           | <br> |
| Titanium      | ppm      | <1          | <1          | <br> |
| Silver        | ppm      | <1          | 0           | <br> |
| Manganese     | ppm      | ■4          | 11          | <br> |
| Vanadium      | ppm      | <1          | 0           | <br> |
|               |          |             |             |      |

#### Diagnosis

Resample at the next service interval to monitor.All component wear rates are normal. There is no indication of any contamination in the oil. The condition of the oil is acceptable for the time in service.

| ADDITIVES  |     |            |             |  |  |  |  |  |
|------------|-----|------------|-------------|--|--|--|--|--|
| Calcium    | ppm | 22         | 21          |  |  |  |  |  |
| Magnesium  | ppm | <b>4</b>   | 12          |  |  |  |  |  |
| Zinc       | ppm | <b>45</b>  | 121         |  |  |  |  |  |
| Phosphorus | ppm | 1489       | 505         |  |  |  |  |  |
| Barium     | ppm | <b></b> <1 | <b></b> < 1 |  |  |  |  |  |
| Boron      | ppm | <b>131</b> | 2           |  |  |  |  |  |