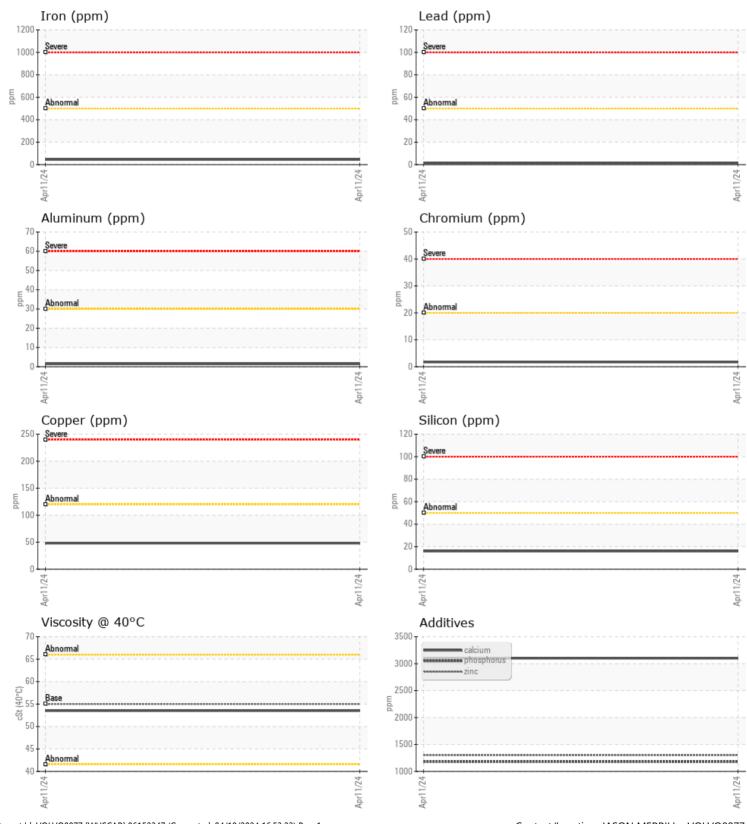

CONSTRUCTION EQUIPMENT SW32843 BATEMAN BROS VOLVOL15 VOLVO L 1 50H 6987 - FRONT AXLE

Sample No: VCP320681 **Oil Type:** MOBIL MOBILFLUID 424 Job No: SW32843 BATEMAN BROS

VOLVO

| SAMPLE        | INFORMATION |             |      |  |
|---------------|-------------|-------------|------|--|
| Sample Number |             | VCP320681   | <br> |  |
| Sample Date   |             | 11 Apr 2024 | <br> |  |
| Machine Hours |             | 4030        | <br> |  |
| Oil Hours     |             | 2000        | <br> |  |
| Oil Changed   |             | Changed     | <br> |  |
| Sample Status |             | NORMAL      | <br> |  |
|               |             |             |      |  |
| OIL CON       | DITION      |             |      |  |
| Visc @ 40°C   | cSt         | 53.5        | <br> |  |
|               |             |             |      |  |
| CONTAM        | INATION     |             |      |  |
| Water         | %           | NEG         | <br> |  |
| Silicon       | ppm         | <b>16</b>   | <br> |  |
| Sodium        | ppm         | 2           | <br> |  |
| Potassium     | ppm         | 2           | <br> |  |
|               |             |             |      |  |
| WEAR M        | IETALS      |             |      |  |
| Iron          | ppm         | <b>45</b>   | <br> |  |
| Copper        | ppm         | <b>48</b>   | <br> |  |
| Lead          | ppm         | <b>1</b>    | <br> |  |
| Tin           | ppm         | ■1          | <br> |  |
| Aluminum      | ppm         | 1           | <br> |  |
| Chromium      | ppm         | 2           | <br> |  |
| Molybdenum    | ppm         | ■4          | <br> |  |
| Nickel        | ppm         | 2           | <br> |  |
| Titanium      | ppm         | <1          | <br> |  |
| Silver        | ppm         | <1          | <br> |  |
| Manganese     | ppm         | 2           | <br> |  |
| Vanadium      | ppm         | <1          | <br> |  |

## Diagnosis

Resample at the next service interval to monitor.All component wear rates are normal. There is no indication of any contamination in the oil. The condition of the oil is acceptable for the time in service.

**ADDITIVES** Calcium 3099 ppm Magnesium 30 ppm 1301 Zinc ppm Phosphorus ppm 1180 Barium ppm 0 🔲 Boron ppm 117

> Depot: VOLVO0077 Unique No: 10982425 Signed: Wes Davis Report Date: 18 Apr 2024 Contact/Location: JASON MERRILL - VOLVO0077