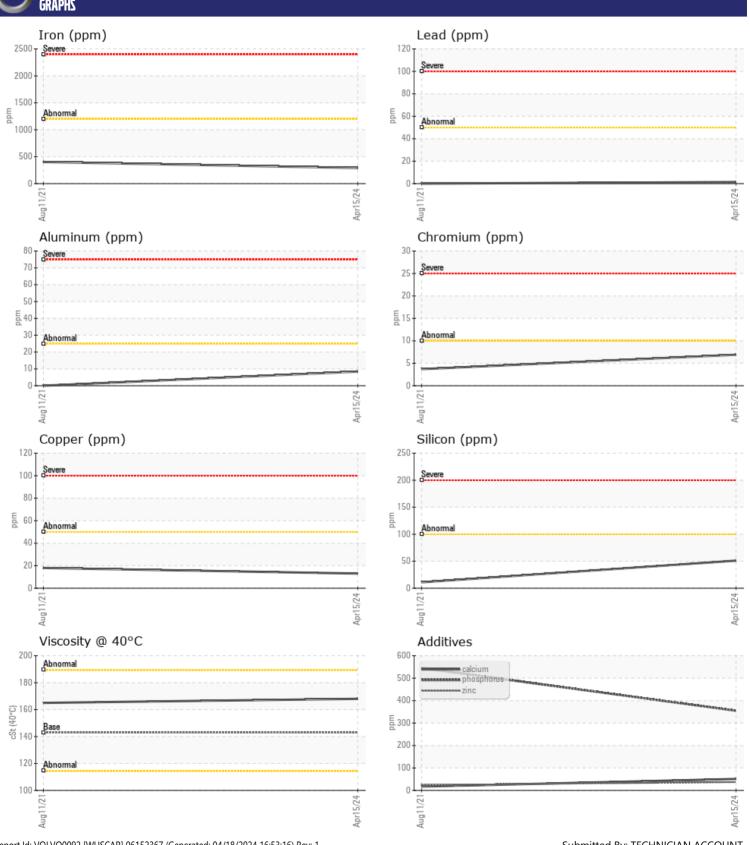

### Diagnosis

Resample at the next service interval to monitor. The fluid was not specified, however, a fluid match indicates that this fluid is (GENERIC) GEAR OIL SAE 80W90. Please confirm.

All component wear rates are normal. There is no indication of any contamination in the oil. The condition of the oil is acceptable for the time in service.