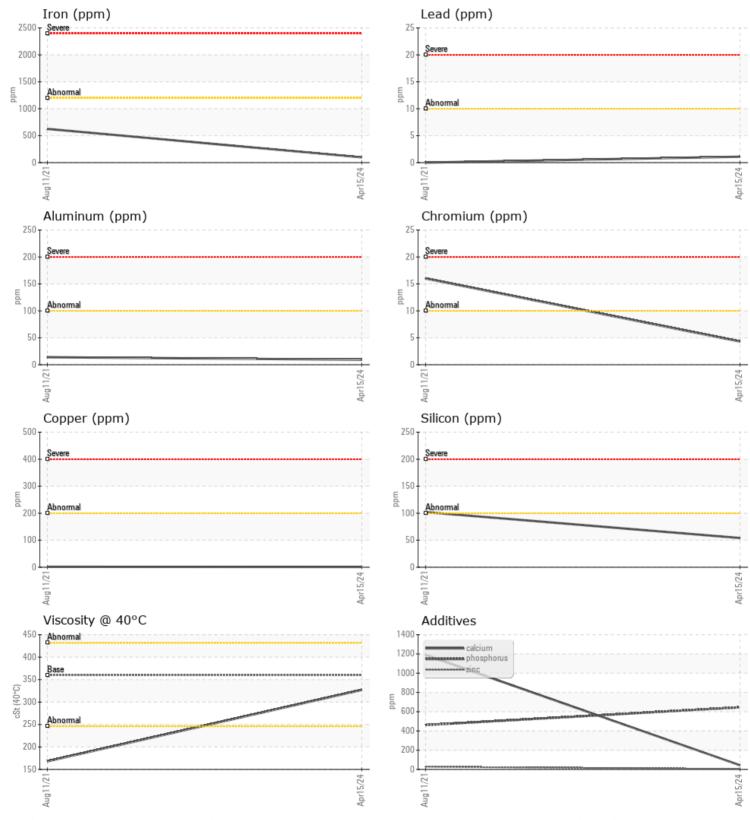

#### Job No:

Calcium

Zinc

Barium

Boron

Magnesium

Phosphorus

|               | E INFORMATION |             | NCD24C4EC          |      |
|---------------|---------------|-------------|--------------------|------|
| Sample Number |               | VCP0007831  | VCP316456          | <br> |
| Sample Date   |               | 15 Apr 2024 | 11 Aug 2021        | <br> |
| Machine Hours |               | 0           | 1096               | <br> |
| Oil Hours     |               | 0           | 1096               | <br> |
| Oil Changed   |               | N/A         | Not Changd         | <br> |
| Sample Status |               | NORMAL      | ABNORMAL           | <br> |
| 💛 OIL CON     | IDITION       |             |                    |      |
| Visc @ 40°C   | cSt           | 327         | 168                | <br> |
| CONTAI        | MINATION      |             |                    |      |
| Water         | %             | NEG         | NEG                | <br> |
| Silicon       | ppm           | 54          | <b>1</b> 02        | <br> |
| Sodium        | ppm           | 3           | 36                 | <br> |
| Potassium     | ppm           | <b>4</b>    | 5                  | <br> |
|               |               |             |                    |      |
| WEAR I        | METALS        |             |                    |      |
| Iron          | ppm           | 98          | <mark>▲</mark> 626 | <br> |
| Copper        | ppm           | <b>1</b>    | 2                  | <br> |
| _ead          | ppm           | <b>1</b>    | 0                  | <br> |
| Гin           | ppm           | <b>1</b>    | 0                  | <br> |
| Aluminum      | ppm           | 9           | 14                 | <br> |
| Chromium      | ppm           | <b>4</b>    | <b>1</b> 6         | <br> |
| Molybdenum    | ppm           | 2           | 3                  | <br> |
| Nickel        | ppm           | 2           | 1                  | <br> |
| Titanium      | ppm           | 1           | 2                  | <br> |
| Silver        | ppm           | <1          | <1                 | <br> |
| Manganese     | ppm           | 2           | 13                 | <br> |
| Vanadium      | ppm           | <1          | <1                 | <br> |

1189

53

28

461

3

3

43

2

4

0

174

645

ppm

ppm

ppm

ppm

ppm

ppm