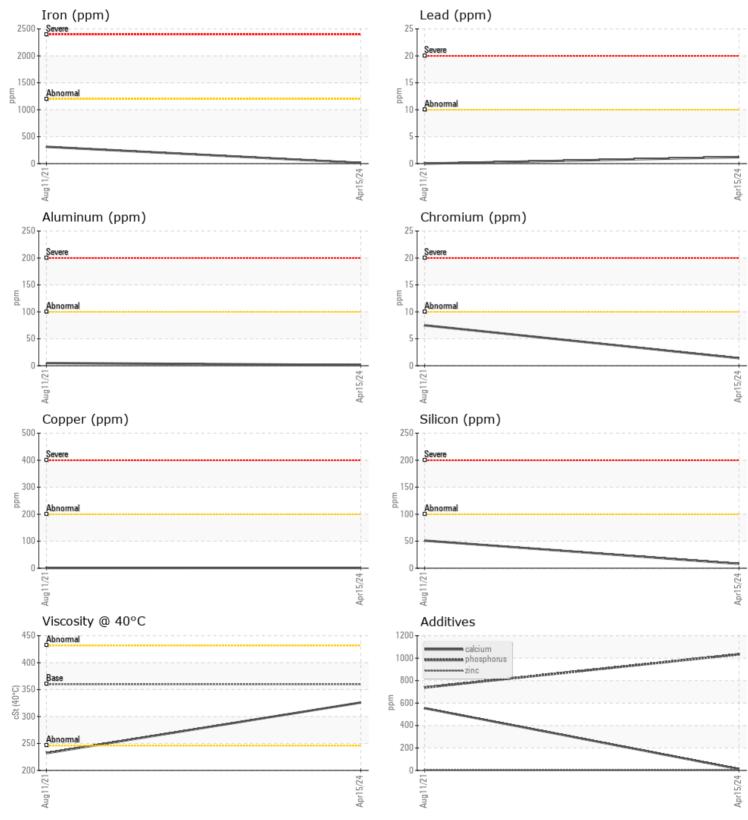

### Diagnosis

Resample at the next service interval to monitor. The fluid was not specified, however, a fluid match indicates that this fluid is (GENERIC) GEAR OIL SAE 90W140. Please confirm. All component wear rates are normal.

There is no indication of any contamination in the oil. The condition of the oil is acceptable for the time in service.

Depot:VOLVO0092Unique No:10982448Signed:Wes DavisReport Date:18 Apr 2024Submitted By: TECHNICIAN ACCOUNT

# **CONSTRUCTION EQUIPMENT**

GRAPHS

VOLVO

Report Id: VOLVO0092 [WUSCAR] 06152370 (Generated: 04/18/2024 16:53:07) Rev: 1

Submitted By: TECHNICIAN ACCOUNT