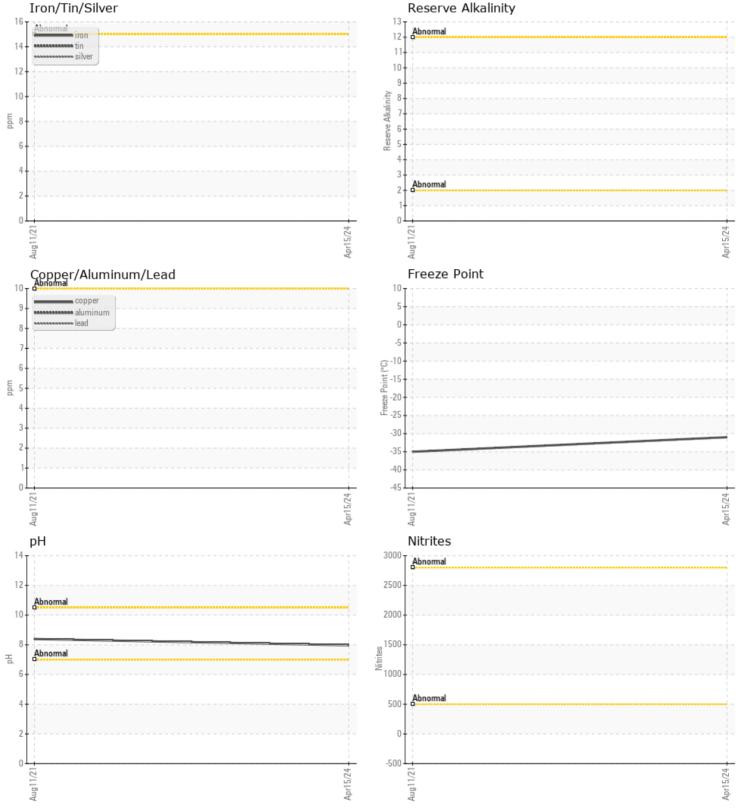

### CONSTRUCTION EQUIPMENT VOLVO EC350EL 314240 - COOLANT

Sample No: VCP0007829

Oil Type: VOLVO COOLANT VCS (YELLOW)

Job No:

Coolant Color

| SAMPLE I           | FORMATION  |             |             |      |
|--------------------|------------|-------------|-------------|------|
| Sample Number      | -          | VCP0007829  | VCP316382   | <br> |
| Sample Date        |            | 15 Apr 2024 | 11 Aug 2021 | <br> |
| Machine Hours      |            | 2291        | 1096        | <br> |
| Sample Status      |            | NORMAL      | NORMAL      | <br> |
|                    |            |             |             |      |
| COOLANT            | CONDITION  |             |             |      |
| рН                 | Scale 0-14 | 7.97        | 8.39        | <br> |
| Reserve Alkalinity | Scale 0-20 |             |             | <br> |
| Nitrites           | ppm        | NT          | NT          | <br> |
| Percentage Glycol  | %          | <b>48.7</b> | 49          | <br> |
| Freezing Point     | °C         | <b>-31</b>  | -35         | <br> |
| CONTAMIN           | IATION     |             |             |      |
| Coolant Appearance | -          | normal      | normal      | <br> |

#### Diagnosis

No corrective action is recommended at this time. The fluid is suitable for further service. There is no indication of any contamination in the coolant. Carboxylate test failed. The glycol level is acceptable. The pH level of this fluid is within the acceptable limits.

#### Iron/Tin/Silver

VOLVO

Report Id: VOLVO0092 [WUSCAR] 06152507 (Generated: 04/23/2024 07:38:34) Rev: 1

Submitted By: TECHNICIAN ACCOUNT