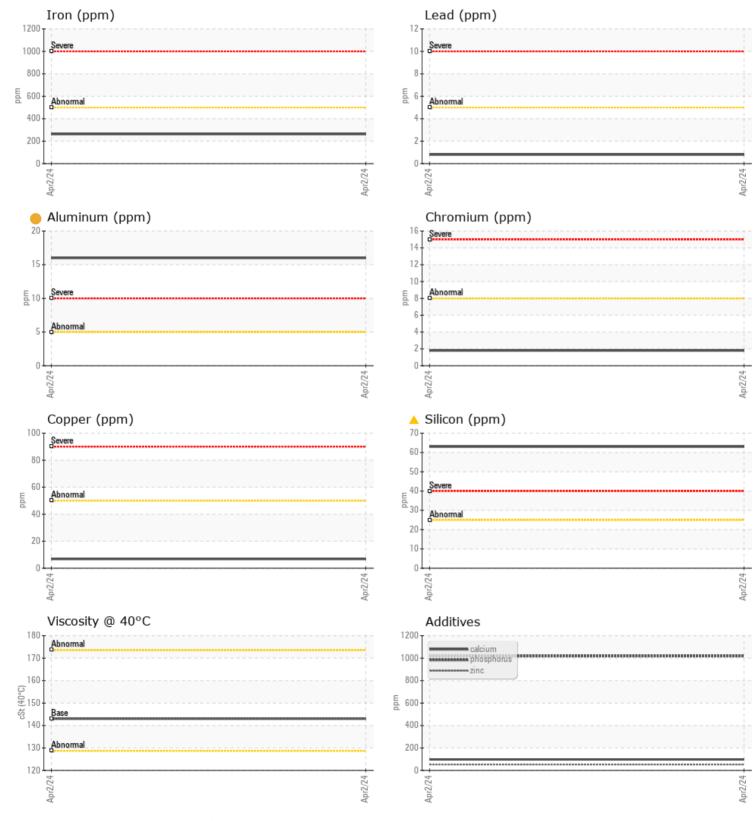

#### Job No:

Phosphorus

Barium

Boron

ppm

ppm

ppm

|               | E INFORMATION |              |          |      |
|---------------|---------------|--------------|----------|------|
| Sample Number |               | VCP06152675  |          | <br> |
| Sample Date   |               | 02 Apr 2024  |          | <br> |
| Machine Hours |               | 0            |          | <br> |
| Oil Hours     |               | 0            |          | <br> |
| Oil Changed   |               | N/A          |          | <br> |
| Sample Status |               | ABNORMAL     |          | <br> |
|               |               |              |          |      |
| OIL CON       | DITION        |              |          |      |
| Visc @ 40°C   | cSt           | <b>143</b>   |          | <br> |
|               |               |              |          |      |
|               | MINATION      |              |          |      |
|               |               | , NEC        | <u> </u> | <br> |
| Water         | %             | NEG          |          | <br> |
| Silicon       | ppm           | <b>▲</b> 63  |          | <br> |
| Sodium        | ppm           | 6            |          | <br> |
| Potassium     | ppm           | 6            |          | <br> |
| VOLVO         |               |              |          |      |
| 🔰 WEAR I      | METALS        |              |          |      |
| Iron          | ppm           | 263          |          | <br> |
| Copper        | ppm           | 7            |          | <br> |
| Lead          | ppm           | <b>  </b> <1 |          | <br> |
| Tin           | ppm           | <1           |          | <br> |
| Aluminum      | ppm           | 🥚 16         |          | <br> |
| Chromium      | ppm           | 2            |          | <br> |
| Molybdenum    | ppm           | 0            |          | <br> |
| Nickel        | ppm           | <b>□</b> <1  |          | <br> |
| Titanium      | ppm           | 2            |          | <br> |
| Silver        | ppm           | 0            |          | <br> |
| Manganese     | ppm           | 8            |          | <br> |
| Vanadium      | ppm           | 0            |          | <br> |
|               |               |              |          | <br> |
| ADDITI        | VES           |              |          |      |
| Calcium       | ppm           | 98           |          | <br> |
| Magnesium     | ppm           | 24           |          | <br> |
| Zinc          | ppm           | 53           |          | <br> |
|               |               |              |          |      |

### Diagnosis

We advise that you check all areas where dirt can enter the system. Resample at the next service interval to monitor.All component wear rates are normal. Elemental levels of silicon (Si) and aluminum (Al) indicate alumina-silicate (coarse dirt) ingress. The condition of the oil is acceptable for the time in service.

## **CONSTRUCTION EQUIPMENT**

GRAPHS

VOLVO

Report Id: SIMCHIIL [WUSCAR] 06152675 (Generated: 04/23/2024 04:14:12) Rev: 1

Contact/Location: RYAN WISE - SIMCHIIL Page 2 of 2