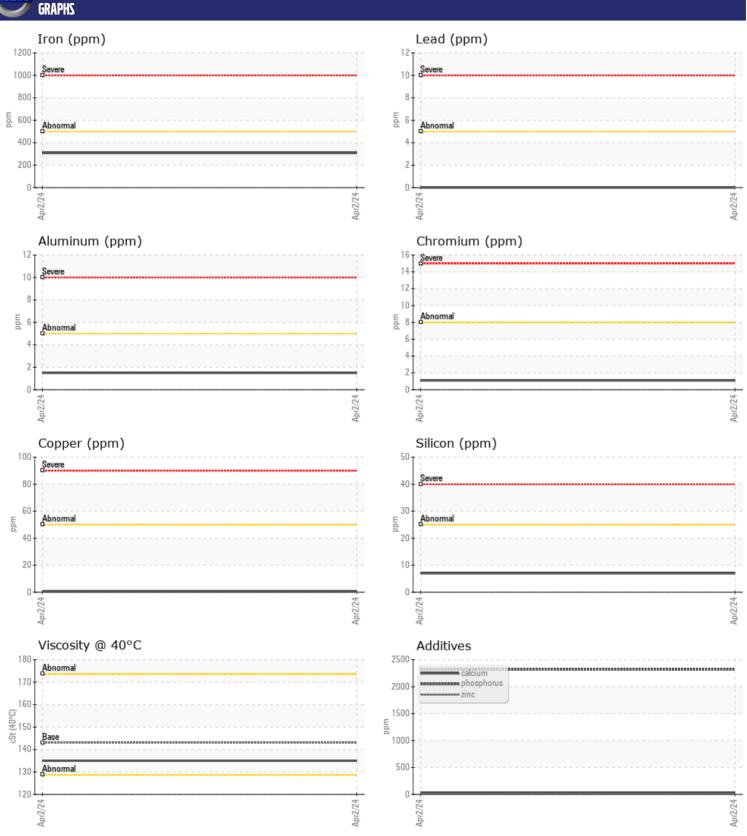

## CONSTRUCTION EQUIPMENT LIEBHERR L524 020079-659 - FRONT RIGHT WHEEL HUB

**Sample No:** VCP06152678

**Oil Type:** GEAR OIL SAE 80W90

Job No:

| SAMPLE        | E INFORMATIO | N             |      |  |
|---------------|--------------|---------------|------|--|
| Sample Number |              | VCP06152678   | <br> |  |
| Sample Date   |              | 02 Apr 2024   | <br> |  |
| Machine Hours |              | 0             | <br> |  |
| Oil Hours     |              | 0             | <br> |  |
| Oil Changed   |              | N/A           | <br> |  |
| Sample Status |              | NORMAL        | <br> |  |
|               |              |               |      |  |
| OIL CON       | DITION       |               |      |  |
| Visc @ 40°C   | cSt          | <b>135</b>    | <br> |  |
| VISC @ 40 C   | CSt          |               |      |  |
| VOLVO         | AIN A TION   |               |      |  |
| LUNTAN        | MINATION     |               |      |  |
| Water         | %            | NEG           | <br> |  |
| Silicon       | ppm          | <b>■</b> 7    | <br> |  |
| Sodium        | ppm          | ■3            | <br> |  |
| Potassium     | ppm          | <b>■</b> 5    | <br> |  |
| VOLVO         |              |               |      |  |
| WEAR N        | METALS       |               |      |  |
| Iron          | ppm          | ■309          | <br> |  |
| Copper        | ppm          | <b>■&lt;1</b> | <br> |  |
| Lead          | ppm          | <b>0</b>      | <br> |  |
| Tin           | ppm          | <1            | <br> |  |
| Aluminum      | ppm          | <b>2</b>      | <br> |  |
| Chromium      | ppm          | <b>■1</b>     | <br> |  |
| Molybdenum    | ppm          | <b>1</b>      | <br> |  |
| Nickel        | ppm          | <b>■</b> 0    | <br> |  |
| Titanium      | ppm          | <1            | <br> |  |
| Silver        | ppm          | 0             | <br> |  |
| Manganese     | ppm          | ■3            | <br> |  |
| Vanadium      | ppm          | 0             | <br> |  |
| VOLVO         |              |               |      |  |
| ADDITIV       | VES          |               |      |  |
| Calcium       | ppm          | <b>27</b>     | <br> |  |
| Magnesium     | ppm          | <u></u> 5     | <br> |  |
| Zinc          | ppm          | ■13           | <br> |  |
| Phosphorus    | ppm          | <b>2318</b>   | <br> |  |
| Barium        | ppm          | <b>-</b> <1   | <br> |  |
| Boron         | ppm          | 359           | <br> |  |
|               |              |               |      |  |

## Diagnosis

Resample at the next service interval to monitor. Please note that this is a corrected copy for data entry updates. All component wear rates are normal. There is no indication of any contamination in the oil. The condition of the oil is acceptable for the time in service.