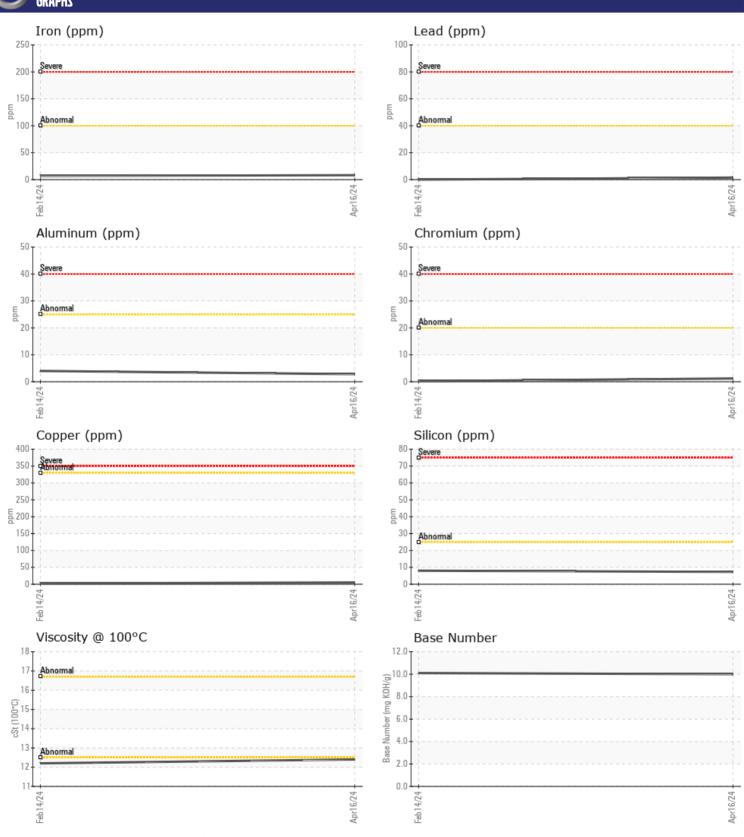

# CONSTRUCTION EQUIPMENT X18497 APAC VOLVO A40G 353145 - DIESEL ENGINE

Sample No: VCP443670

Oil Type: PETROL 15W40

Job No: X18497 APAC

|                  | FORMATION | VCD4425=2   | VCD 422524  |      |
|------------------|-----------|-------------|-------------|------|
| Sample Number    |           | VCP443670   | VCP428631   | <br> |
| Sample Date      |           | 16 Apr 2024 | 14 Feb 2024 | <br> |
| Machine Hours    |           | 3358        | 2899        | <br> |
| Oil Hours        |           | 0           | 0           | <br> |
| Oil Changed      |           | Changed     | Changed     | <br> |
| Sample Status    |           | ABNORMAL    | NORMAL      | <br> |
| VOLVO            |           |             |             |      |
| OIL CONDI        | TION      |             |             |      |
| /isc @ 100°C     | cSt       | <b>12.4</b> | <b>12.2</b> | <br> |
| Base Number (BN) |           | <b>10.0</b> | 10.1        | <br> |
| Oxidation (PA)   | %         | 81          | 80          | <br> |
|                  |           |             |             |      |
| VOLVO            |           |             |             |      |
| CONTAMIN         | AATION    |             |             |      |
| Nater            | %         | NEG         | NEG         | <br> |
| Soot %           | %         | ■ 0.2       | □ 0.1       | <br> |
| Nitration (PA)   | %         | 58          | 59          | <br> |
| Sulfation (PA)   | %         | 62          | 61          | <br> |
| Glycol           | %         | NEG         | NEG         | <br> |
| uel              | %         | <1.0        | □ 0.5       | <br> |
| Silicon          | ppm       | <b>7</b>    | ■8          | <br> |
| Sodium           | ppm       | <b>1</b>    | _2          | <br> |
| Potassium        | ppm       | <b>2</b>    | <b>1</b>    | <br> |
|                  |           |             |             |      |
| WEAR ME          | TALS      |             |             |      |
| _                | I VIT7    | ·           |             |      |
| ron              | ppm       | ■8          | <b>7</b>    | <br> |
| Copper           | ppm       | ■5          | <b>2</b>    | <br> |
| .ead             | ppm       | <b>2</b>    | 0           | <br> |
| in               | ppm       | <b>■</b> 2  | <b>-</b> <1 | <br> |
| Aluminum         | ppm       | ■3          | <b>4</b>    | <br> |
| Chromium         | ppm       | ■1          | <b>-</b> <1 | <br> |
| Molybdenum       | ppm       | <b>42</b>   | <b>4</b> 3  | <br> |
| Nickel           | ppm       | <u> </u>    | <b>1</b>    | <br> |
| itanium          | ppm       | <1          | <1          | <br> |
| Silver           | ppm       | <b>■</b> <1 | <b>0</b>    | <br> |
| Manganese        | ppm       | 1           | <b>0</b>    | <br> |
| /anadium         | ppm       | <1          | 0           | <br> |