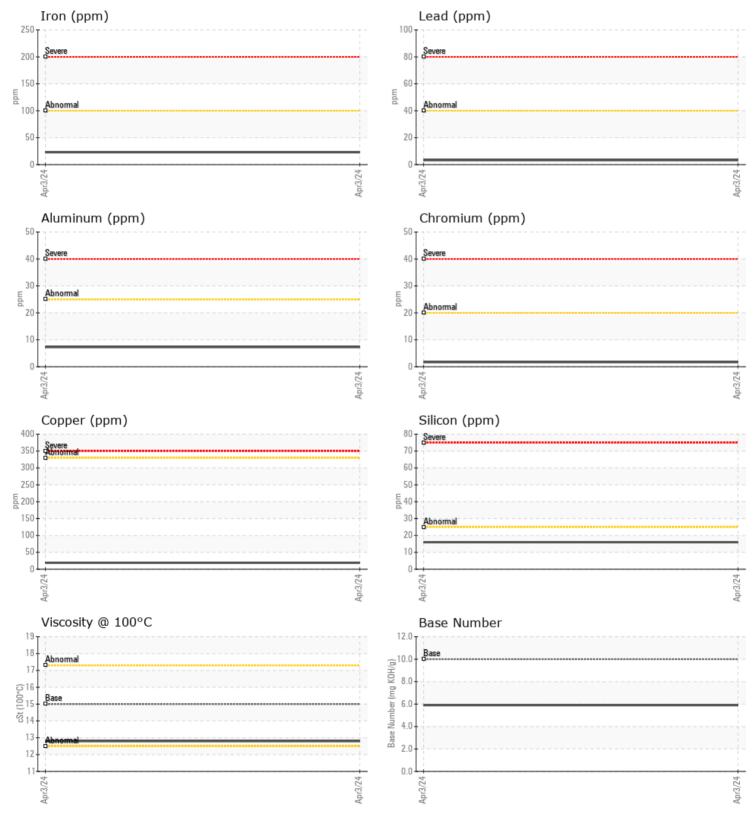

#### SAMPLE INFORMATION VCP443786 Sample Number Sample Date 03 Apr 2024 Machine Hours 966 Oil Hours 0 Changed Oil Changed ABNORMAL Sample Status **OIL CONDITION** Visc @ 100°C cSt 12.8 Base Number (BN) mg KOH/g 5.9 Oxidation (PA) 55 % CONTAMINATION % NEG Water % Soot % 0.1 Nitration (PA) % 68 % 56 Sulfation (PA) Glycol % NEG Fuel % <1.0 Silicon ppm 16

| WEAR       | METALS |             |      |  |
|------------|--------|-------------|------|--|
| Iron       | ppm    | 23          | <br> |  |
| Copper     | ppm    | <b>1</b> 9  | <br> |  |
| Lead       | ppm    | 3           | <br> |  |
| Tin        | ppm    | <b>4</b>    | <br> |  |
| Aluminum   | ppm    | 7           | <br> |  |
| Chromium   | ppm    | 2           | <br> |  |
| Molybdenum | ppm    | 22          | <br> |  |
| Nickel     | ppm    | <u> </u>    | <br> |  |
| Titanium   | ppm    | 1           | <br> |  |
| Silver     | ppm    | ∎1          | <br> |  |
| Manganese  | ppm    | 3           | <br> |  |
| Vanadium   | ppm    | <1          | <br> |  |
|            |        |             |      |  |
| ADDITI     | VES    |             |      |  |
| Calcium    | ppm    | <b>1995</b> | <br> |  |

## **CONSTRUCTION EQUIPMENT**

GRAPHS

VOLVO