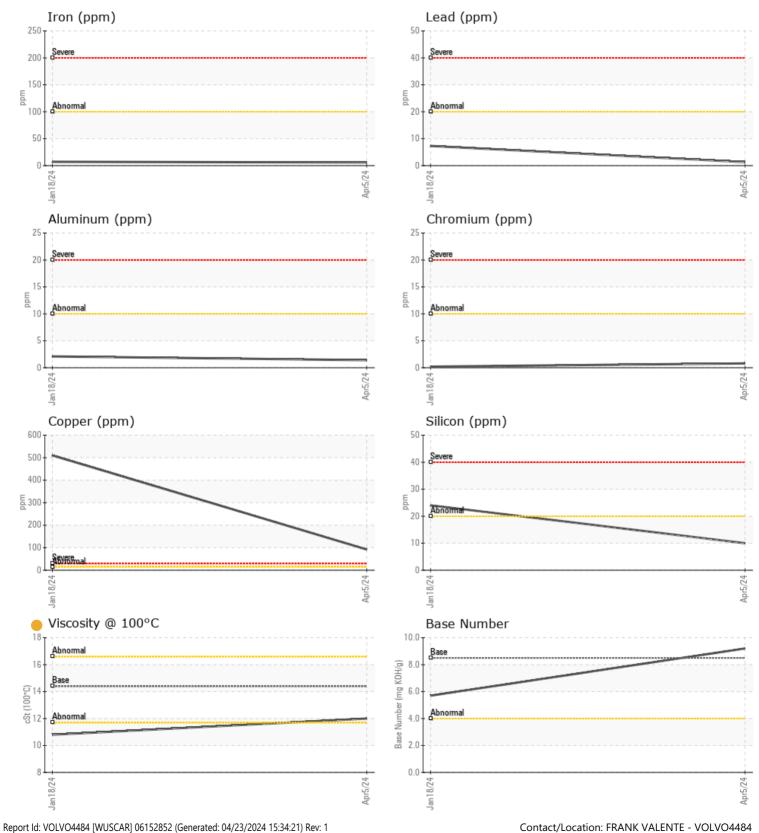

#### Diagnosis

No corrective action is recommended at this time. Oil and filter change at the time of sampling has been noted. Resample at the next service interval to monitor.The copper level has decreased, but is still abnormal. All other component wear rates are normal. There is no indication of any contamination in the oil. The oil viscosity is lower than normal. The BN result indicates that there is suitable alkalinity remaining in the oil. Confirm oil type.

# **CONSTRUCTION EQUIPMENT**

GRAPHS

VOLVO