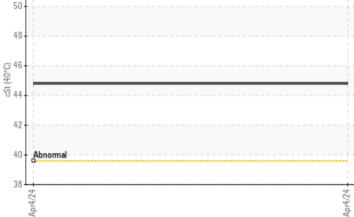

### **CONSTRUCTION EQUIPMENT** VOLVO EC300E 318112 - HYDRAULIC SYSTEM

Sample No:VCP418036Oil Type:{unknown}

Job No:

Barium

Boron

|                  | NFORMATION |             |       |   |
|------------------|------------|-------------|-------|---|
|                  |            |             | <br>_ | - |
| Sample Number    |            | VCP418036   | <br>  |   |
| Sample Date      |            | 04 Apr 2024 | <br>  |   |
| Machine Hours    |            | 22          | <br>  |   |
| Oil Hours        |            | 0           | <br>  |   |
| Oil Changed      |            | N/A         | <br>  |   |
| Sample Status    |            | ABNORMAL    | <br>  |   |
| VOLVO            |            |             |       |   |
| OIL CONDI        |            |             |       |   |
|                  |            | · · · ·     | <br>_ |   |
| Visc @ 40°C      | cSt        | <b>44.8</b> | <br>  |   |
| Acid Number (AN) | mg KOH/g   | 0.55        | <br>  |   |
| VOLVO            |            |             | <br>  |   |
| CONTAMIN         | NATION     |             |       |   |
|                  | -          | NEC         | <br>  |   |
| Water            | %          | NEG         |       |   |
| Silicon          | ppm        | 2           | <br>  |   |
| Sodium           | ppm        | 2           | <br>  |   |
| Potassium        | ppm        | 3           | <br>  |   |
| VOLVO            |            |             |       |   |
| WEAR ME          | TALS       |             |       |   |
| Iron             | ppm        | 0           | <br>  |   |
| Copper           | ppm        | 7           | <br>  |   |
| Lead             |            | 0           | <br>  |   |
| Tin              | ppm        |             | <br>  |   |
|                  | ppm        | ■ <1        | <br>  |   |
| Aluminum         | ppm        | 0           |       |   |
| Chromium         | ppm        | 0           |       |   |
| Molybdenum       | ppm        | 0           | <br>  |   |
| Nickel           | ppm        | 0           | <br>  |   |
| Titanium         | ppm        | 0           | <br>  |   |
| Silver           | ppm        | 0           | <br>  |   |
| Manganese        | ppm        | <1          | <br>  |   |
| Vanadium         | ppm        | 0           | <br>  |   |
|                  |            |             | <br>  |   |
|                  | 2          |             |       |   |
| Calcium          | -          | 100         | <br>  |   |
|                  | ppm        | 0           | <br>  |   |
| Magnesium        | ppm        |             |       |   |
| Zinc             | ppm        | 543         | <br>  |   |
| Phosphorus       | ppm        | 432         | <br>  |   |