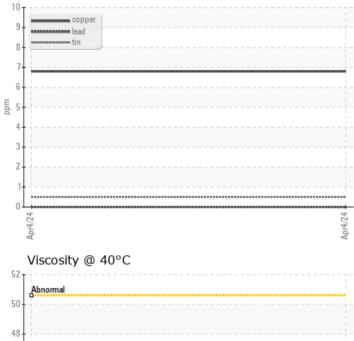

### **CONSTRUCTION EQUIPMENT** VOLVO EC300E 318112 - HYDRAULIC SYSTEM

Sample No:VCP418036Oil Type:{unknown}

Job No:

Barium

Boron

|                  | NFORMATION |             |       |   |
|------------------|------------|-------------|-------|---|
|                  |            |             | <br>_ | - |
| Sample Number    |            | VCP418036   | <br>  |   |
| Sample Date      |            | 04 Apr 2024 | <br>  |   |
| Machine Hours    |            | 22          | <br>  |   |
| Oil Hours        |            | 0           | <br>  |   |
| Oil Changed      |            | N/A         | <br>  |   |
| Sample Status    |            | ABNORMAL    | <br>  |   |
| VOLVO            |            |             |       |   |
| OIL CONDI        |            |             |       |   |
|                  |            | · · · ·     | <br>_ |   |
| Visc @ 40°C      | cSt        | <b>44.8</b> | <br>  |   |
| Acid Number (AN) | mg KOH/g   | 0.55        | <br>  |   |
| VOLVO            |            |             | <br>  |   |
| CONTAMIN         | NATION     |             |       |   |
|                  | -          | NEC         | <br>  |   |
| Water            | %          | NEG         |       |   |
| Silicon          | ppm        | 2           | <br>  |   |
| Sodium           | ppm        | 2           | <br>  |   |
| Potassium        | ppm        | 3           | <br>  |   |
| VOLVO            |            |             |       |   |
| WEAR ME          | TALS       |             |       |   |
| Iron             | ppm        | 0           | <br>  |   |
| Copper           | ppm        | 7           | <br>  |   |
| Lead             |            | 0           | <br>  |   |
| Tin              | ppm        |             | <br>  |   |
|                  | ppm        | ■ <1        | <br>  |   |
| Aluminum         | ppm        | 0           |       |   |
| Chromium         | ppm        | 0           |       |   |
| Molybdenum       | ppm        | 0           | <br>  |   |
| Nickel           | ppm        | 0           | <br>  |   |
| Titanium         | ppm        | 0           | <br>  |   |
| Silver           | ppm        | 0           | <br>  |   |
| Manganese        | ppm        | <1          | <br>  |   |
| Vanadium         | ppm        | 0           | <br>  |   |
|                  |            |             | <br>  |   |
|                  | 2          |             |       |   |
| Calcium          | -          | 100         | <br>  |   |
|                  | ppm        | 0           | <br>  |   |
| Magnesium        | ppm        |             |       |   |
| Zinc             | ppm        | 543         | <br>  |   |
| Phosphorus       | ppm        | 432         | <br>  |   |

### Non-ferrous Metals