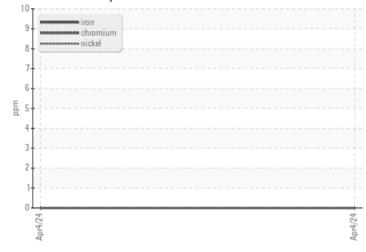

### **CONSTRUCTION EQUIPMENT** VOLVO EC300E 318112 - HYDRAULIC SYSTEM

Sample No:VCP418036Oil Type:{unknown}

Job No:

Barium

Boron

|                  | NFORMATION |             |       |   |
|------------------|------------|-------------|-------|---|
|                  |            |             | <br>_ | - |
| Sample Number    |            | VCP418036   | <br>  |   |
| Sample Date      |            | 04 Apr 2024 | <br>  |   |
| Machine Hours    |            | 22          | <br>  |   |
| Oil Hours        |            | 0           | <br>  |   |
| Oil Changed      |            | N/A         | <br>  |   |
| Sample Status    |            | ABNORMAL    | <br>  |   |
| VOLVO            |            |             |       |   |
| OIL CONDI        |            |             |       |   |
|                  |            | · · · ·     | <br>_ |   |
| Visc @ 40°C      | cSt        | <b>44.8</b> | <br>  |   |
| Acid Number (AN) | mg KOH/g   | 0.55        | <br>  |   |
| VOLVO            |            |             | <br>  |   |
| CONTAMIN         | NATION     |             |       |   |
|                  | -          | NEC         | <br>  |   |
| Water            | %          | NEG         |       |   |
| Silicon          | ppm        | 2           | <br>  |   |
| Sodium           | ppm        | 2           | <br>  |   |
| Potassium        | ppm        | 3           | <br>  |   |
| VOLVO            |            |             |       |   |
| WEAR ME          | TALS       |             |       |   |
| Iron             | ppm        | 0           | <br>  |   |
| Copper           | ppm        | 7           | <br>  |   |
| Lead             |            | 0           | <br>  |   |
| Tin              | ppm        |             | <br>  |   |
|                  | ppm        | ■ <1        | <br>  |   |
| Aluminum         | ppm        | 0           |       |   |
| Chromium         | ppm        | 0           |       |   |
| Molybdenum       | ppm        | 0           | <br>  |   |
| Nickel           | ppm        | 0           | <br>  |   |
| Titanium         | ppm        | 0           | <br>  |   |
| Silver           | ppm        | 0           | <br>  |   |
| Manganese        | ppm        | <1          | <br>  |   |
| Vanadium         | ppm        | 0           | <br>  |   |
|                  |            |             | <br>  |   |
|                  | 2          |             |       |   |
| Calcium          | -          | 100         | <br>  |   |
|                  | ppm        | 0           | <br>  |   |
| Magnesium        | ppm        |             |       |   |
| Zinc             | ppm        | 543         | <br>  |   |
| Phosphorus       | ppm        | 432         | <br>  |   |

#### Ferrous Alloys

VOLVO