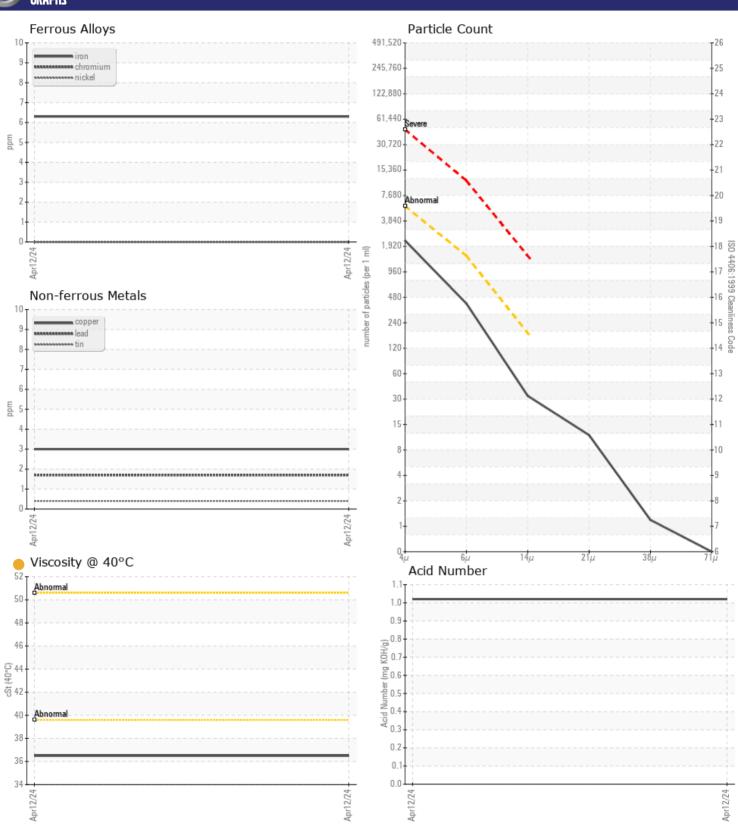

CONSTRUCTION EQUIPMENT
473401 ALTER BARTONV SENNEBOGEN 830 830.0.3516 - HYDRAU

Sample No: VCP434750

Acid Number (AN) mg KOH/g

Oil Type: **VOLVO/SHELL ISO 46** Job No: 473401 ALTER BARTONV

| SAMPLE II     | NFORMATION |             |      |  |
|---------------|------------|-------------|------|--|
| Sample Number |            | VCP434750   | <br> |  |
| Sample Date   |            | 12 Apr 2024 | <br> |  |
| Machine Hours |            | 2053        | <br> |  |
| Oil Hours     |            | 2000        | <br> |  |
| Oil Changed   |            | Changed     | <br> |  |
| Sample Status |            | ATTENTION   | <br> |  |
|               |            |             |      |  |
| OIL CONDI     | TION       |             |      |  |
| Visc @ 40°C   | cSt        | <b>36.5</b> | <br> |  |

**1.02** 

| CONTAMINATION    |     |               |  |  |  |  |
|------------------|-----|---------------|--|--|--|--|
| Water            | %   | NEG           |  |  |  |  |
| Particles >4µm   |     | <b>1968</b>   |  |  |  |  |
| Particles >6µm   |     | ■356          |  |  |  |  |
| Particles > 14µm |     | <b>■29</b>    |  |  |  |  |
| ISO 4406:1999 (c | :)  | 18/16/12      |  |  |  |  |
| Silicon          | ppm | <b>1</b>      |  |  |  |  |
| Sodium           | ppm | <b>5</b>      |  |  |  |  |
| Potassium        | nnm | <b>□&lt;1</b> |  |  |  |  |

| WEAR N     | METALS |               |      |  |
|------------|--------|---------------|------|--|
| Iron       | ppm    | <b>6</b>      | <br> |  |
| Copper     | ppm    | <b>■</b> 3    | <br> |  |
| Lead       | ppm    | <b>2</b>      | <br> |  |
| Tin        | ppm    | <b>■&lt;1</b> | <br> |  |
| Aluminum   | ppm    | <b>0</b>      | <br> |  |
| Chromium   | ppm    | <b>■</b> 0    | <br> |  |
| Molybdenum | ppm    | 0             | <br> |  |
| Nickel     | ppm    | <b>■</b> 0    | <br> |  |
| Titanium   | ppm    | 0             | <br> |  |
| Silver     | ppm    | <1            | <br> |  |
| Manganese  | ppm    | <1            | <br> |  |
| Vanadium   | ppm    | 0             | <br> |  |

# Diagnosis

Oil and filter change at the time of sampling has been noted. Resample at the next service interval to monitor.All component wear rates are normal. There is no indication of any contamination in the oil. The amount and size of particulates present in the system are acceptable. The oil viscosity is lower than normal. Confirm oil type. The AN level is acceptable for this fluid.