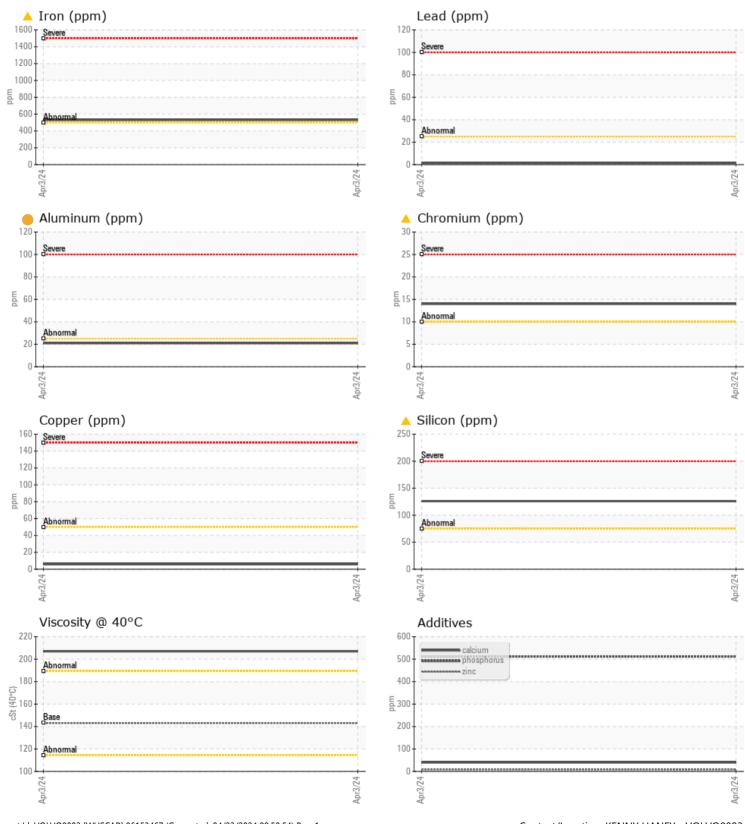

CONSTRUCTION EQUIPMENT 700695 RENTS VOLVO ECR355 314784 - REAR LEFT FINAL DRIVE

Sample No: VCP443787 Oil Type: GEAR OIL SAE 80W90 Job No: 700695 RENTS

VOLVO

| VOLVO         |               |              |          |      |                                                                                                                 |
|---------------|---------------|--------------|----------|------|-----------------------------------------------------------------------------------------------------------------|
|               | E INFORMATION |              |          |      |                                                                                                                 |
| Sample Number |               | VCP443787    |          | <br> | •                                                                                                               |
| Sample Date   |               | 03 Apr 2024  |          | <br> | ALTA EQUIPMENT/FLAGLER CONSTRUCTION EQUIPMENT LLC                                                               |
| Machine Hours |               | 966          |          | <br> | 8418 PALM RIVER ROAD                                                                                            |
| Oil Hours     |               | 0            |          | <br> | TAMPA, FL                                                                                                       |
| Oil Changed   |               | Not Changd   |          | <br> | US 33619                                                                                                        |
| Sample Status |               | ABNORMAL     |          | <br> | Contact: KENNY HANEY                                                                                            |
|               |               |              |          |      | khaney@flaglerce.com                                                                                            |
| OIL CON       |               |              |          |      | T: (813)630-0077                                                                                                |
|               |               | ·            | <u>.</u> |      | F: (813)630-2233                                                                                                |
| Visc @ 40°C   | cSt           | 207          |          | <br> |                                                                                                                 |
| VOLVO         |               |              |          |      | Diagnosis                                                                                                       |
| CONTAN        | MINATION      |              |          |      |                                                                                                                 |
| Water         | %             | NEG          |          | <br> | We advise that you check all areas<br>where dirt can enter the system.<br>Resample at the next service interval |
| Silicon       | ppm           | ▲ 126        |          | <br> |                                                                                                                 |
| Sodium        | ppm           | □ <1         |          | <br> | to monitor.Gear wear is indicated.                                                                              |
| Potassium     | ppm           | 2            |          | <br> | Elemental levels of silicon (Si) and                                                                            |
|               |               |              |          |      | aluminum (Al) indicate alumina-                                                                                 |
| VOLVO         |               |              |          |      | silicate (coarse dirt) ingress. The                                                                             |
| WEAR N        | METALS        |              |          |      | condition of the oil is acceptable for the time in service.                                                     |
| Iron          | ppm           | <b>4</b> 531 |          | <br> | the time in service.                                                                                            |
| Copper        | ppm           | 6            |          | <br> |                                                                                                                 |
| Lead          | ppm           | <b>1</b>     |          | <br> |                                                                                                                 |
| Tin           | ppm           | <b>■</b> <1  |          | <br> |                                                                                                                 |
| Aluminum      | ppm           | 21           |          | <br> |                                                                                                                 |
| Chromium      | ppm           | <u> </u>     |          | <br> |                                                                                                                 |
| Molybdenum    | ppm           | 2            |          | <br> |                                                                                                                 |
| Nickel        | ppm           | 2            |          | <br> |                                                                                                                 |
| Titanium      | ppm           | 2            |          | <br> |                                                                                                                 |
| Silver        | ppm           | 0            |          | <br> |                                                                                                                 |
| Manganese     | ppm           | 7            |          | <br> |                                                                                                                 |
| Vanadium      | ppm           | <1           |          | <br> |                                                                                                                 |
| VOLVO         |               |              |          |      |                                                                                                                 |
|               | /ES           |              |          |      |                                                                                                                 |
| Calcium       | ppm           | <b>40</b>    |          | <br> | •                                                                                                               |
| Magnesium     | ppm           | 3            |          | <br> |                                                                                                                 |
| Zinc          | ppm           | 8            |          | <br> |                                                                                                                 |
| Phosphorus    | ppm           | 512          |          | <br> |                                                                                                                 |
| Barium        | ppm           | 3            |          | <br> |                                                                                                                 |
| Boron         | ppm           | 18           |          | <br> |                                                                                                                 |
|               | 1-1           |              |          |      |                                                                                                                 |

## **CONSTRUCTION EQUIPMENT**

GRAPHS

VOLVO

Contact/Location: KENNY HANEY - VOLVO0093