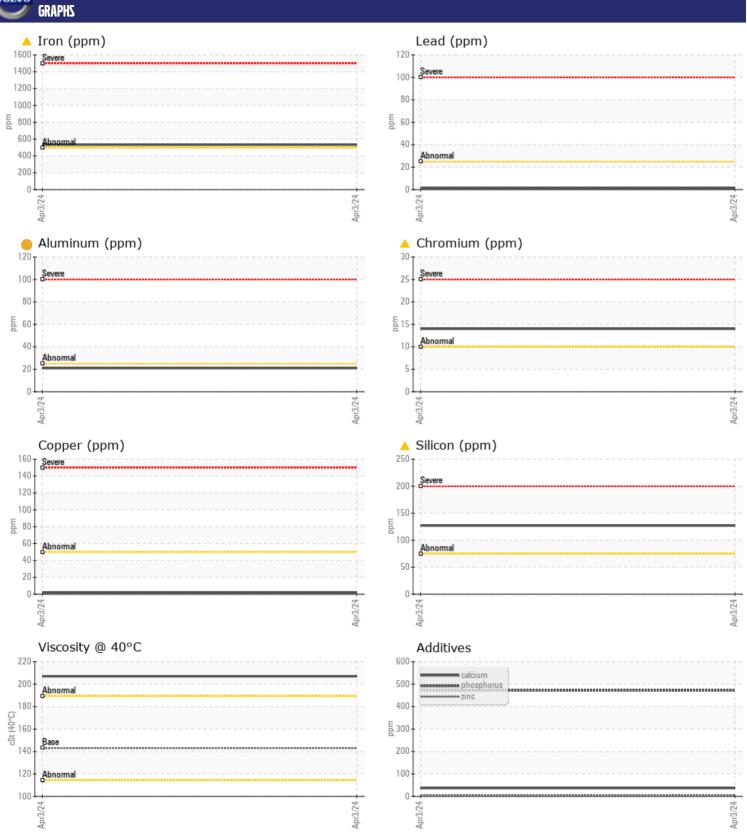

Sample No: VCP443785

**Oil Type:** GEAR OIL SAE 80W90

**Job No:** 700695 RENTS

| SAMPLE        | INFORMATIO | N              |      |  |
|---------------|------------|----------------|------|--|
| Sample Number |            | VCP443785      | <br> |  |
| Sample Date   |            | 03 Apr 2024    | <br> |  |
| Machine Hours |            | 966            | <br> |  |
| Oil Hours     |            | 0              | <br> |  |
| Oil Changed   |            | Not Changd     | <br> |  |
| Sample Status |            | ABNORMAL       | <br> |  |
|               |            | 71271071111112 |      |  |
| VOLVO         | DITION     |                |      |  |
| OIL CON       | DITION     |                |      |  |
| Visc @ 40°C   | cSt        | <b>207</b>     | <br> |  |
|               |            |                |      |  |
| COLVO         | MINATION   |                |      |  |
| Water         | %          | NEG            | <br> |  |
|               |            |                |      |  |
| Silicon       | ppm        | <u> 127</u>    | <br> |  |
| Sodium        | ppm        | <b>■</b> <1    | <br> |  |
| Potassium     | ppm        | ■3             | <br> |  |
| VOLVO         |            |                |      |  |
| WEAR N        | METALS     |                |      |  |
| Iron          | ppm        | <u>^</u> 533   | <br> |  |
| Copper        | ppm        | <b>2</b>       | <br> |  |
| Lead          | ppm        | 1              | <br> |  |
| Tin           | ppm        | <b>1</b> <1    | <br> |  |
| Aluminum      | ppm        | 21             | <br> |  |
| Chromium      | ppm        | <u> </u>       | <br> |  |
| Molybdenum    | ppm        | <b>2</b>       | <br> |  |
| Nickel        | ppm        | <u> </u>       | <br> |  |
| Titanium      | ppm        | 2              | <br> |  |
| Silver        | ppm        | 0              | <br> |  |
| Manganese     | ppm        | <b>6</b>       | <br> |  |
| Vanadium      | ppm        | <1             | <br> |  |
|               |            |                |      |  |
| VOLVO         | IFC        |                | <br> |  |
| ADDITIV       | IF2        |                |      |  |
| Calcium       | ppm        | <b>■</b> 37    | <br> |  |
| Magnesium     | ppm        | <b>■</b> 3     | <br> |  |
| Zinc          | ppm        | <b>5</b>       | <br> |  |
| Phosphorus    | ppm        | <b>472</b>     | <br> |  |
| Barium        | ppm        | <b>2</b>       | <br> |  |
| Boron         | ppm        | <b>17</b>      | <br> |  |
|               |            |                |      |  |

## Diagnosis

We advise that you check all areas where dirt can enter the system. Resample at the next service interval to monitor. Gear wear is indicated. Elemental levels of silicon (Si) and aluminum (Al) indicate aluminasilicate (coarse dirt) ingress. The condition of the oil is acceptable for the time in service.