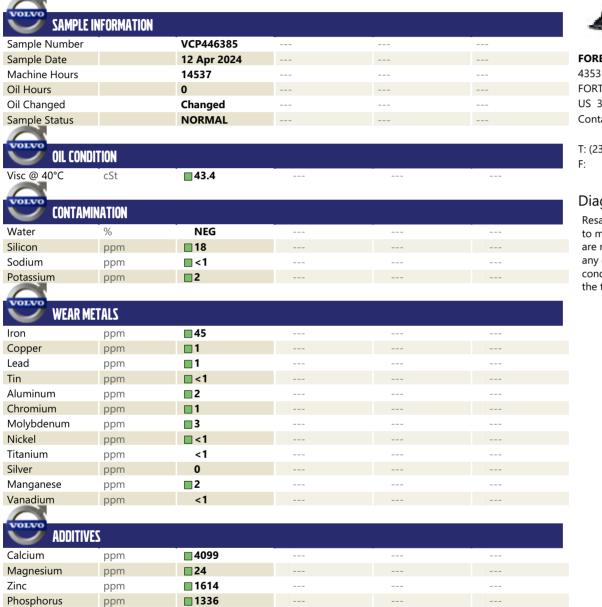

## Diagnosis

Resample at the next service interval to monitor.All component wear rates are normal. There is no indication of any contamination in the oil. The condition of the oil is acceptable for the time in service.