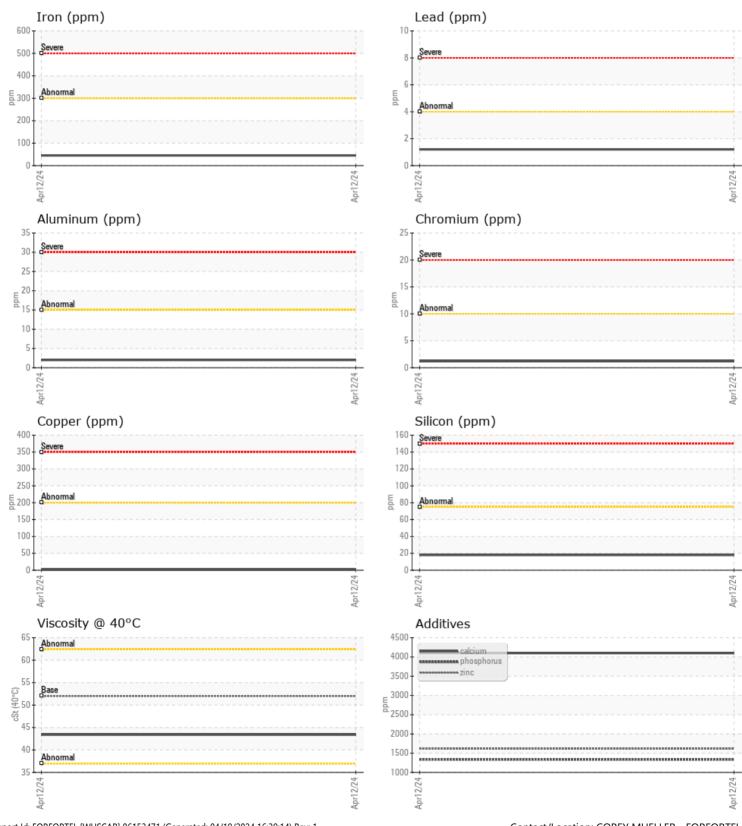

## **CONSTRUCTION EQUIPMENT**

GRAPHS

VOLVO

Report Id: FORFORTFL [WUSCAR] 06153471 (Generated: 04/19/2024 16:39:14) Rev: 1

Contact/Location: COREY MUELLER - FORFORTFL