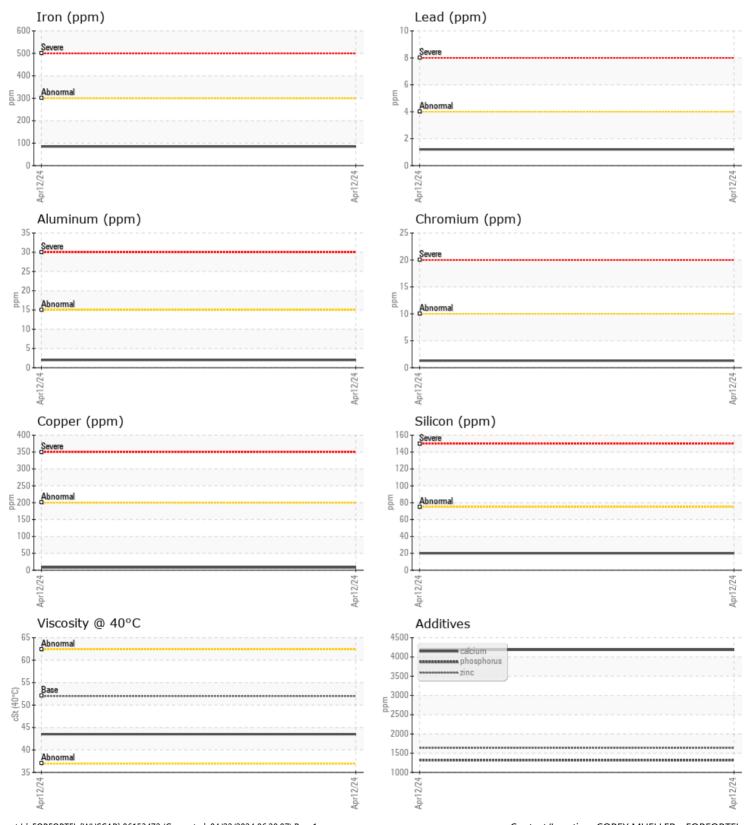

## SAMPLE INFORMATION VCP446387 Sample Number Sample Date 12 Apr 2024 Machine Hours 14537 Oil Hours 0 Oil Changed Changed NORMAL Sample Status **OIL CONDITION** F: Visc @ 40°C cSt 43.5 CONTAMINATION Water % NEG 20 Silicon ppm Sodium 0 🔲 ppm Potassium ppm 2 WEAR METALS Iron ppm 85 Copper ppm 8 Lead ppm 1 🔲 Tin ppm 2 Aluminum ppm 2 Chromium 1 ppm Molybdenum ppm 2 Nickel 1 ppm Titanium <1 ppm Silver 0 ppm Manganese ppm 2 Vanadium ppm <1 01 **ADDITIVES** Calcium 4185 ppm Magnesium 26 ppm Zinc ppm 1635 Phosphorus 1318 ppm

## Diagnosis

Resample at the next service interval to monitor.All component wear rates are normal. There is no indication of any contamination in the oil. The condition of the oil is acceptable for the time in service.

## **CONSTRUCTION EQUIPMENT**

GRAPHS

VOLVO

Report Id: FORFORTFL [WUSCAR] 06153472 (Generated: 04/22/2024 06:28:07) Rev: 1

Contact/Location: COREY MUELLER - FORFORTFL