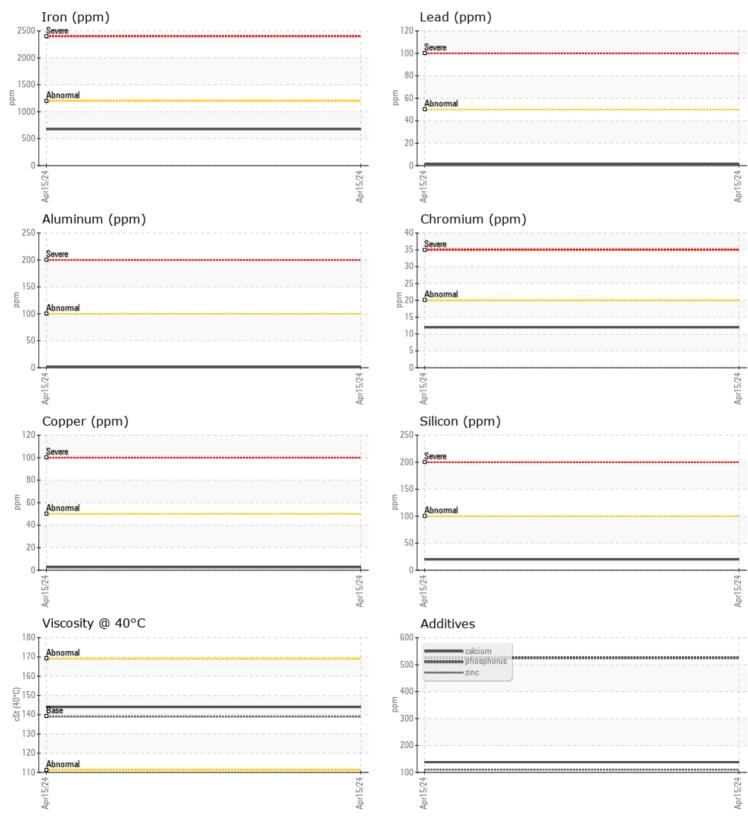

### SAMPLE INFORMATION

Zinc

Barium

Boron

Phosphorus

VOLVO

| Sample Number |          | VCP454234   | <br> |  |
|---------------|----------|-------------|------|--|
| Sample Date   |          | 15 Apr 2024 | <br> |  |
| Machine Hours |          | 2911        | <br> |  |
| Oil Hours     |          | 0           | <br> |  |
| Oil Changed   |          | Changed     | <br> |  |
| Sample Status |          | ABNORMAL    | <br> |  |
|               |          |             |      |  |
| OIL CON       | DITION   |             |      |  |
| Visc @ 40°C   | cSt      | 144         | <br> |  |
|               |          |             |      |  |
| VOLVO         |          |             |      |  |
|               | MINATION |             |      |  |
| Water         | %        | NEG         | <br> |  |
| Silicon       | ppm      | 20          | <br> |  |
| Sodium        | ppm      | 2           | <br> |  |
| Potassium     | ppm      | 2           | <br> |  |
| VOLVO         |          |             |      |  |
| WEAR N        | METALS   |             |      |  |
| Iron          | ppm      | 677         | <br> |  |
| Copper        | ppm      | 3           | <br> |  |
| _ead          | ppm      | 2           | <br> |  |
| Гin           | ppm      | <u> </u>    | <br> |  |
| Aluminum      | ppm      | 2           | <br> |  |
| Chromium      | ppm      | <b>12</b>   | <br> |  |
| Molybdenum    | ppm      | <b>1</b>    | <br> |  |
| Nickel        | ppm      | 2           | <br> |  |
| Titanium      | ppm      | <1          | <br> |  |
| Silver        | ppm      | 0           | <br> |  |
| Manganese     | ppm      | <b>1</b> 3  | <br> |  |
| Vanadium      | ppm      | <1          | <br> |  |
|               |          |             |      |  |
|               | VES      |             | <br> |  |
| Calcium       | ppm      | 138         | <br> |  |
| Magnesium     | ppm      | 2           | <br> |  |
| -             |          |             |      |  |

#### nosis

il change at the time of ing has been noted. Resample next service interval to or.The tin level is abnormal. All component wear rates are al. There is no indication of any mination in the oil. The tion of the oil is acceptable for ne in service.