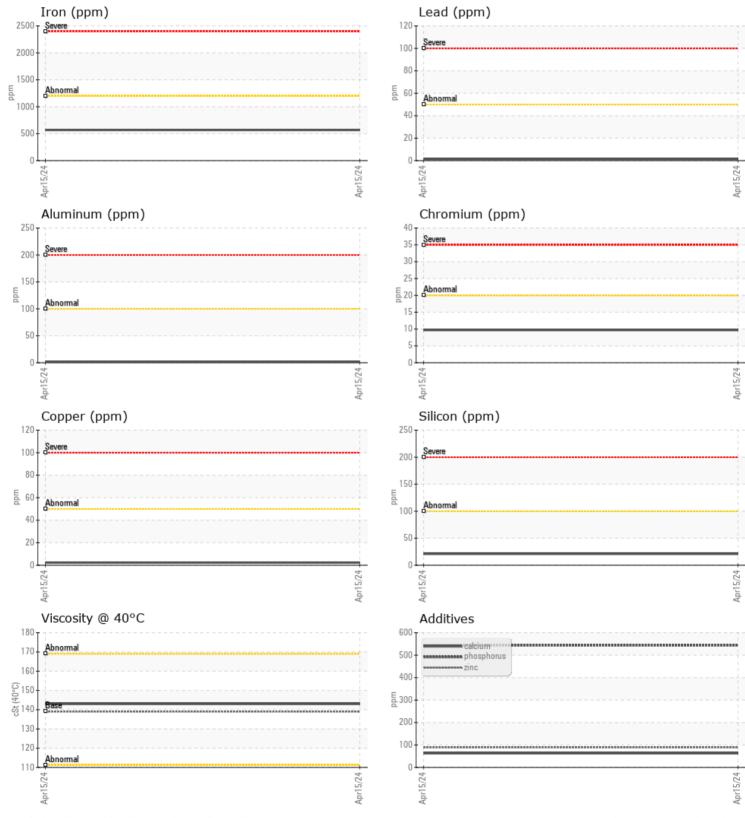

## SAMPLE INFORMATION

VOLVO

| Sample Number |          | VCP438857   | <br> |  |
|---------------|----------|-------------|------|--|
| Sample Date   |          | 15 Apr 2024 | <br> |  |
| Machine Hours |          | 2911        | <br> |  |
| Oil Hours     |          | 0           | <br> |  |
| Oil Changed   |          | Changed     | <br> |  |
| Sample Status |          | ABNORMAL    | <br> |  |
|               |          |             |      |  |
| OIL CON       | IDITION  |             |      |  |
| Visc @ 40°C   | cSt      | 143         | <br> |  |
| VISC @ 40 C   | CSL      | 145         | <br> |  |
| VOLVO         |          |             |      |  |
| CONTAI        | MINATION |             |      |  |
| Water         | %        | NEG         | <br> |  |
| Silicon       | ppm      | 21          | <br> |  |
| Sodium        | ppm      | 2           | <br> |  |
| Potassium     | ppm      | 2           | <br> |  |
|               |          |             |      |  |
| VOLVO<br>WEAD | METALS   |             |      |  |
|               |          |             |      |  |
| Iron          | ppm      | 568         | <br> |  |
| Copper        | ppm      | 2           | <br> |  |
| Lead          | ppm      | <b>1</b>    | <br> |  |
| Tin           | ppm      | <u> </u>    | <br> |  |
| Aluminum      | ppm      | 2           | <br> |  |
| Chromium      | ppm      | <b>10</b>   | <br> |  |
| Molybdenum    | ppm      | <b>■</b> <1 | <br> |  |
| Nickel        | ppm      | 3           | <br> |  |
| Titanium      | ppm      | <1          | <br> |  |
| Silver        | ppm      | 0           | <br> |  |
| Manganese     | ppm      | ■11         | <br> |  |
| Vanadium      | ppm      | <1          | <br> |  |
|               |          |             |      |  |
|               | VES      |             |      |  |
| Calcium       | ppm      | 63          | <br> |  |
| Magnesium     | ppm      | 2           | <br> |  |
| Zinc          | ppm      | 89          | <br> |  |
|               |          |             |      |  |

## **CONSTRUCTION EQUIPMENT**

GRAPHS

VOLVO

Report Id: VOLVO0095 [WUSCAR] 06153477 (Generated: 04/23/2024 09:50:38) Rev: 1

Contact/Location: N. FACEY - VOLVO0095