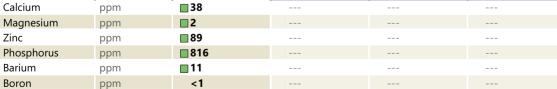

## SAMPLE INFORMATION VCP454237 Sample Number Sample Date 15 Apr 2024 Machine Hours 2911 5210 REESE ROAD Oil Hours 0 DAVIE, FL US 33314 Oil Changed Changed ABNORMAL Contact: N. FACEY Sample Status T: (954)581-4744 **OIL CONDITION** F: (954)583-0318 Visc @ 40°C cSt 173 Diagnosis CONTAMINATION Water % **0.649** Silicon 24 ppm Sodium 1 🔲 ppm Potassium ppm 2 WEAR METALS 912 Iron ppm Copper ppm 46 Lead ppm 1 Tin ppm 1 Aluminum ppm 3 Chromium 9 ppm Molybdenum ppm 1 Nickel 1 ppm Titanium ppm 2 Silver 0 ppm Manganese ppm 12 Vanadium ppm <1 01 **ADDITIVES** Calcium ppm 38