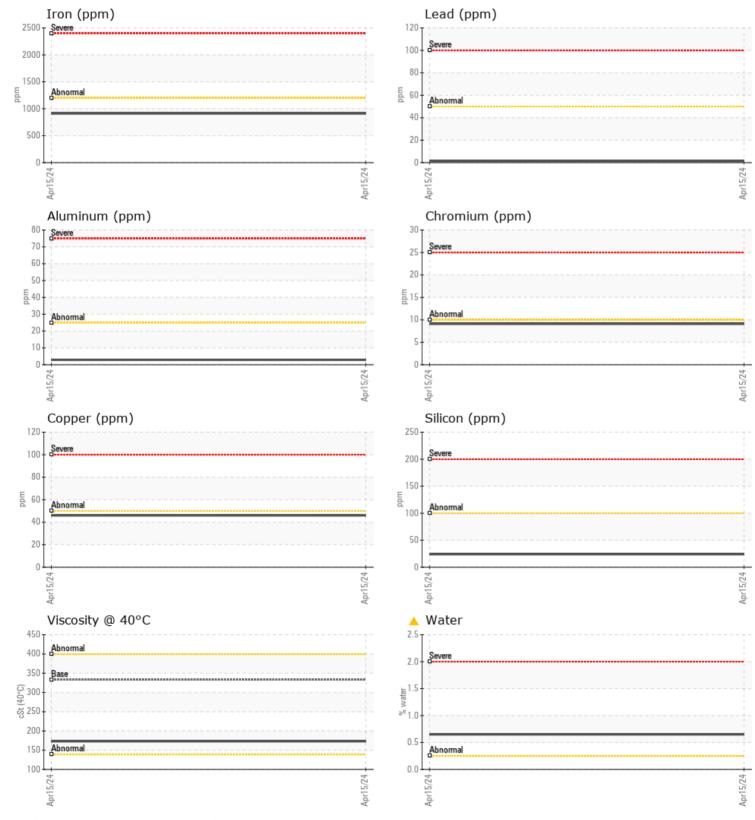

## SAMPLE INFORMATION VCP454237 Sample Number Sample Date 15 Apr 2024 Machine Hours 2911 5210 REESE ROAD Oil Hours 0 DAVIE, FL US 33314 Oil Changed Changed ABNORMAL Contact: N. FACEY Sample Status T: (954)581-4744 **OIL CONDITION** F: (954)583-0318 Visc @ 40°C cSt 173 Diagnosis CONTAMINATION Water % **0.649** Silicon 24 ppm Sodium 1 🔲 ppm Potassium ppm 2 WEAR METALS 912 Iron ppm Copper ppm 46 Lead ppm 1 Tin ppm 1 Aluminum ppm 3 Chromium 9 ppm Molybdenum ppm 1 Nickel 1 ppm Titanium ppm 2 Silver 0 ppm Manganese ppm 12 Vanadium ppm <1 01 **ADDITIVES** Calcium ppm 38

ALTA EQUIPMENT COMPANY

nfacey@altaequipfl.com

We advise that you check for the source of water entry. The oil change at the time of sampling has been noted. Resample at the next service interval to monitor.All component wear rates are normal. Appearance is hazy. There is a moderate concentration of water present in the oil. The condition of the oil is acceptable for the time in service.