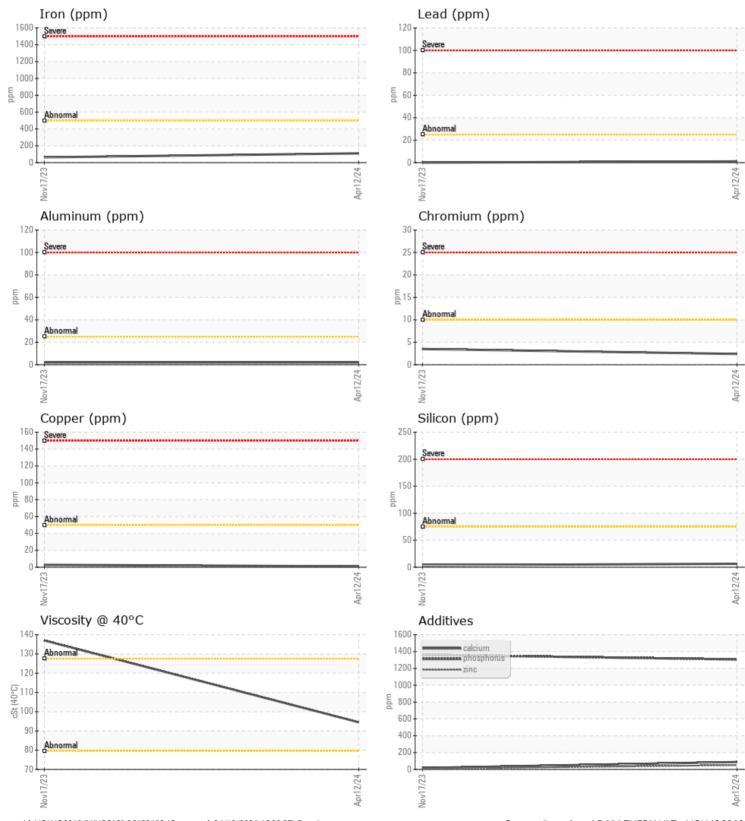

## SAMPLE INFORMATION

| Sample Number | -   | VCP383771   | VCP389384   |  |  |
|---------------|-----|-------------|-------------|--|--|
| Sample Date   |     | 12 Apr 2024 | 17 Nov 2023 |  |  |
| Machine Hours |     | 2089        | 239         |  |  |
| Oil Hours     |     | 0           | 0           |  |  |
| Oil Changed   |     | Changed     | Changed     |  |  |
| Sample Status |     | NORMAL      | NORMAL      |  |  |
|               |     |             |             |  |  |
| OIL CONDITION |     |             |             |  |  |
| Visc @ 40°C   | cSt | 94.5        | 137         |  |  |
| VOLVO         |     |             |             |  |  |
|               |     |             |             |  |  |
| Water         | %   | NEG         | NEG         |  |  |
| Silicon       | ppm | 6           | 4           |  |  |
| Sodium        | ppm | 0           | 4           |  |  |
| Potassium     | ppm | 2           | 6           |  |  |
|               |     |             |             |  |  |
| WEAR METALS   |     |             |             |  |  |
| Iron          | ppm | <b>110</b>  | 63          |  |  |
| Copper        | ppm | ∎1          | 3           |  |  |
| Lead          | ppm | <b>1</b>    | 0           |  |  |
| Tin           | ppm | <b>■</b> <1 | <b></b> <1  |  |  |
| Aluminum      | ppm | 2           | 2           |  |  |
| Chromium      | ppm | 2           | 4           |  |  |
| Molybdenum    | ppm | 2           | <1          |  |  |
| Nickel        | ppm | <b>1</b>    | <b></b> <1  |  |  |
| Titanium      | ppm | <1          | <1          |  |  |
| Silver        | ppm | 0           | 0           |  |  |