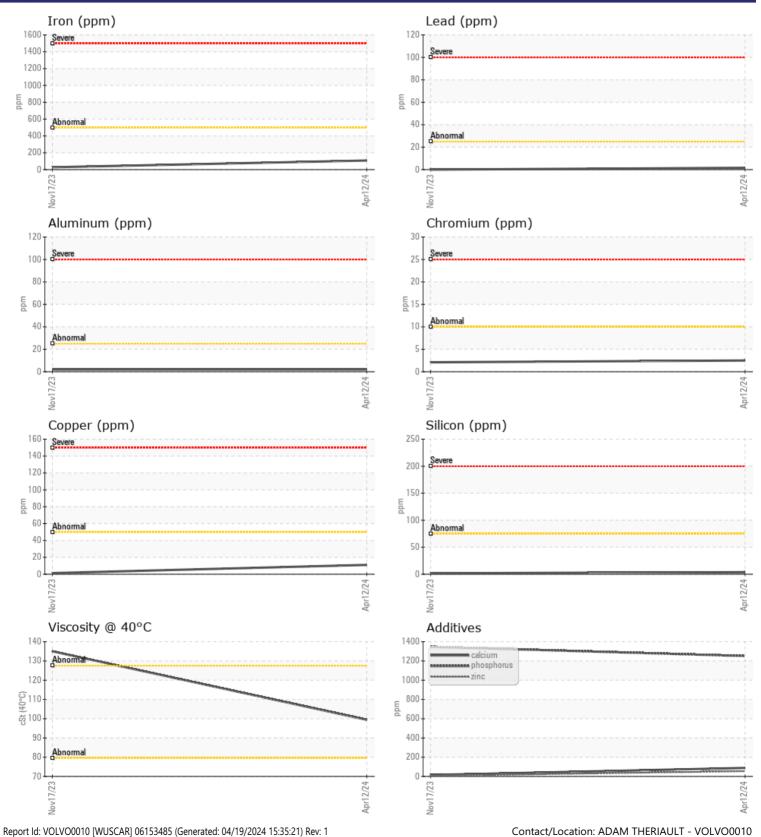

### **SAMPLE INFORMATION**

| Sample Number | -       | VCP383660   | VCP389390   | <br> |
|---------------|---------|-------------|-------------|------|
| Sample Date   |         | 12 Apr 2024 | 17 Nov 2023 | <br> |
| Machine Hours |         | 2089        | 239         | <br> |
| Oil Hours     |         | 0           | 0           | <br> |
| Oil Changed   |         | Changed     | Changed     | <br> |
| Sample Status |         | NORMAL      | NORMAL      | <br> |
|               |         |             |             |      |
| OIL CON       | DITION  |             |             |      |
| Visc @ 40°C   | cSt     | 99.4        | 135         | <br> |
| CONTAM        | INATION |             |             |      |
| Water         | %       | NEG         | NEG         | <br> |
| Silicon       | ppm     | <b>4</b>    | 2           | <br> |
| Sodium        | ppm     | 0           | 3           | <br> |
| Potassium     | ppm     | 2           | 4           | <br> |
|               |         |             |             |      |
| WEAR M        | IETALS  |             |             |      |
| Iron          | ppm     | 108         | 28          | <br> |
| Copper        | ppm     | <b>11</b>   | 1           | <br> |
| Lead          | ppm     | 2           | 0           | <br> |
| Tin           | ppm     | 2           | □ <1        | <br> |
| Aluminum      | ppm     | 2           | 2           | <br> |
| Chromium      | ppm     | 2           | 2           | <br> |
| Molybdenum    | ppm     | 2           | <1          | <br> |
| Nickel        | ppm     |             | <1          | <br> |
| Titanium      | ppm     | <1          | <1          | <br> |
| Silver        | ppm     | 0           | 0           | <br> |
| Manganese     | ppm     | 2           | 2           | <br> |
| Vanadium      | ppm     | <1          | 0           | <br> |

**ADDITIVES** Calcium 88 15 ppm 73 580 Magnesium ppm 54 6 Zinc ppm 1251 Phosphorus ppm 1347 10 Barium ppm 1 426 480 Boron ppm