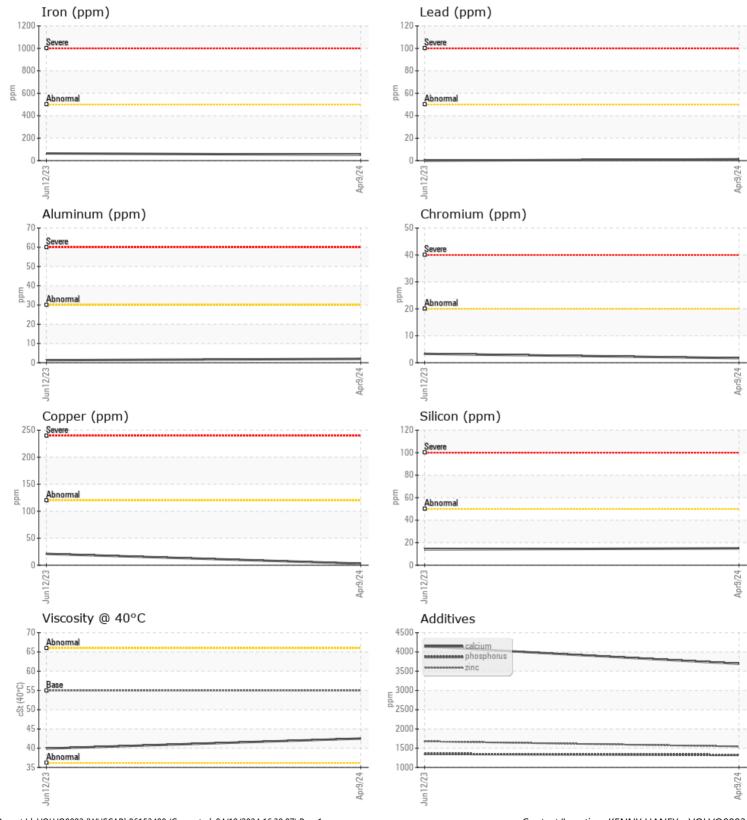

## **CONSTRUCTION EQUIPMENT**

GRAPHS

VOLVO

Report Id: VOLVO0093 [WUSCAR] 06153488 (Generated: 04/19/2024 16:38:07) Rev: 1

Contact/Location: KENNY HANEY - VOLVO0093