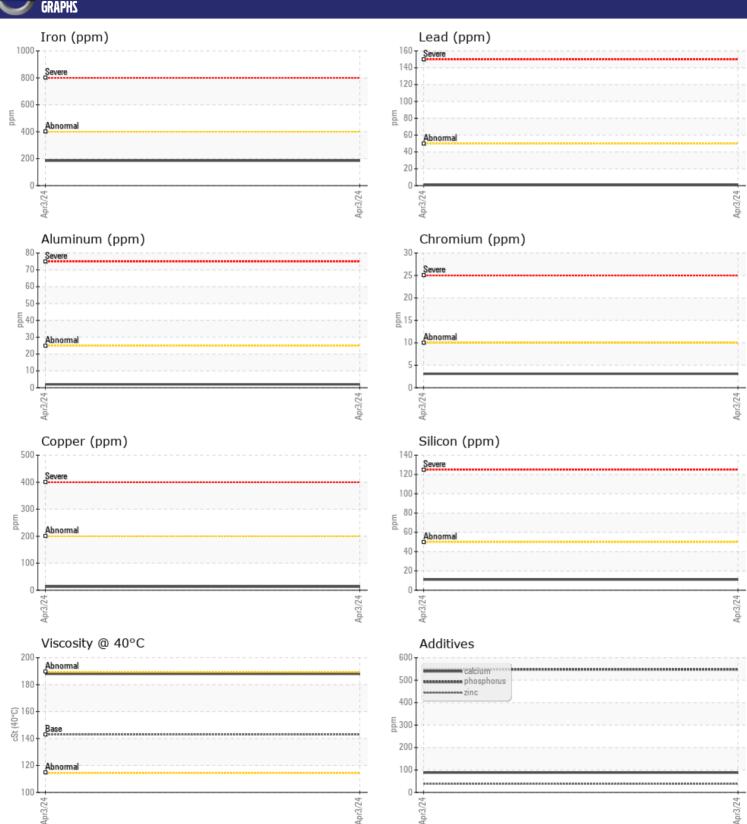

## CONSTRUCTION EQUIPMENT 700695 RENTS VOLVO ECR355 314784 - SWING DRIVE

Sample No: VCP443794

**Oil Type:** GEAR OIL SAE 80W90

**Job No:** 700695 RENTS

| VOLVO             | LINEODMATIO  | M              |      |  |
|-------------------|--------------|----------------|------|--|
|                   | E INFORMATIO | N              |      |  |
| Sample Number     |              | VCP443794      | <br> |  |
| Sample Date       |              | 03 Apr 2024    | <br> |  |
| Machine Hours     |              | 966            | <br> |  |
| Oil Hours         |              | 0              | <br> |  |
| Oil Changed       |              | Not Changd     | <br> |  |
| Sample Status     |              | NORMAL         | <br> |  |
|                   |              |                |      |  |
| OIL CON           | IDITION      |                |      |  |
|                   |              |                |      |  |
| Visc @ 40°C       | cSt          | <b>188</b>     | <br> |  |
| VOLVO             |              |                |      |  |
| CONTAI            | MINATION     |                |      |  |
| Water             | %            | NEG            | <br> |  |
| vvater<br>Silicon |              |                |      |  |
|                   | ppm          | <b>■11</b>     |      |  |
| Sodium            | ppm          | <b>0</b>       | <br> |  |
| Potassium         | ppm          | <b>■</b> 2     | <br> |  |
| VOLVO             |              |                |      |  |
| WEAR I            | METALS       |                |      |  |
| ron               | ppm          | <b>185</b>     | <br> |  |
| Copper            | ppm          | <b>13</b>      | <br> |  |
| Lead              | ppm          | <b>■ &lt;1</b> | <br> |  |
| Tin               | ppm          | <b>-</b> <1    | <br> |  |
| Aluminum          | ppm          | <b>2</b>       | <br> |  |
| Chromium          | ppm          | <b>3</b>       | <br> |  |
| Molybdenum        | ppm          | <b>1</b>       | <br> |  |
| Nickel            | ppm          | <b>■</b> <1    | <br> |  |
| Titanium          |              | <1             | <br> |  |
| Silver            | ppm          | 0              | <br> |  |
| Manganese         | ppm          | ■4             | <br> |  |
| Vanadium          | ppm          | <1             | <br> |  |
| variaululli       | phili        | <b>\1</b>      |      |  |
| VOLVO             |              |                |      |  |
| ADDITIV           | VES          |                |      |  |
| Calcium           | ppm          | ■88            | <br> |  |
| Magnesium         | ppm          | <b>2</b>       | <br> |  |
| Zinc              | ppm          | ■38            | <br> |  |
| Phosphorus        | ppm          | <b>■</b> 548   | <br> |  |
| Barium            | ppm          | <b>2</b>       | <br> |  |
| Boron             | ppm          | <b>1</b> 76    | <br> |  |
|                   | PPIII        |                |      |  |

## Diagnosis

Resample at the next service interval to monitor. The fluid was not specified, however, a fluid match indicates that this fluid is (GENERIC) GEAR OIL SAE 80W90. Please confirm.

All component wear rates are normal. There is no indication of any contamination in the oil. The condition of the oil is acceptable for the time in service.