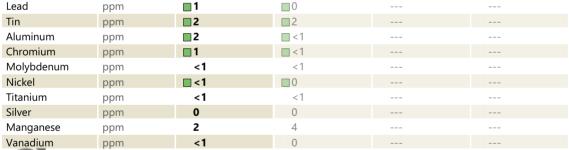

## SAMPLE INFORMATION

| Sample Number | -        | VCP427100   | VCP419201   | <br> |
|---------------|----------|-------------|-------------|------|
| Sample Date   |          | 12 Apr 2024 | 17 Nov 2023 | <br> |
| Machine Hours |          | 2089        | 239         | <br> |
| Oil Hours     |          | 0           | 0           | <br> |
| Oil Changed   |          | Changed     | Changed     | <br> |
| Sample Status |          | NORMAL      | NORMAL      | <br> |
|               |          |             |             |      |
| OIL CON       | DITION   |             |             |      |
| Visc @ 40°C   | cSt      | <b>103</b>  | 153         | <br> |
| CONTAN        | MINATION |             |             |      |
| Water         | %        | NEG         | NEG         | <br> |
| Silicon       | ppm      | 3           | 5           | <br> |
| Sodium        | ppm      | 0           | 4           | <br> |
| Potassium     | ppm      | 2           | 0           | <br> |
|               |          |             |             |      |
| WEAR N        | METALS   |             |             |      |
| Iron          | ppm      | <b>114</b>  | 83          | <br> |
| Copper        | ppm      | <b>41</b>   | 56          | <br> |
| bead          | nnm      | <b>1</b>    |             |      |

Vanadiam

| ADDITIVES  |     |      |      |  |  |  |  |  |
|------------|-----|------|------|--|--|--|--|--|
| Calcium    | ppm | 12   | 31   |  |  |  |  |  |
| Magnesium  | ppm | 49   | 810  |  |  |  |  |  |
| Zinc       | ppm | 19   | 20   |  |  |  |  |  |
| Phosphorus | ppm | 1224 | 1298 |  |  |  |  |  |
| Barium     | ppm | 1    | 0    |  |  |  |  |  |
| Boron      | ppm | 424  | 540  |  |  |  |  |  |