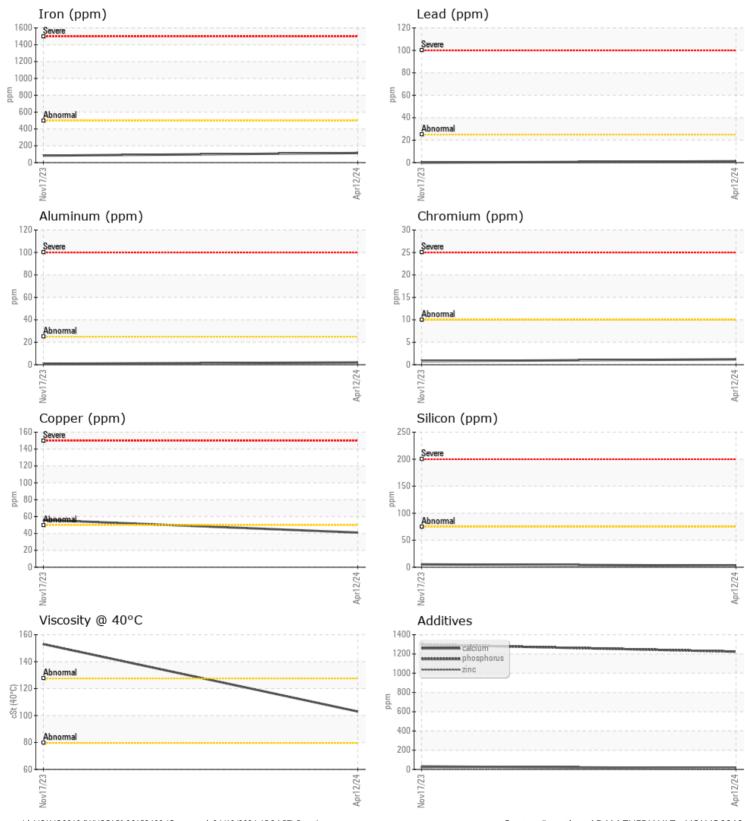

### Diagnosis

Resample at the next service interval to monitor.All component wear rates are normal. There is no indication of any contamination in the oil. The condition of the oil is acceptable for the time in service.