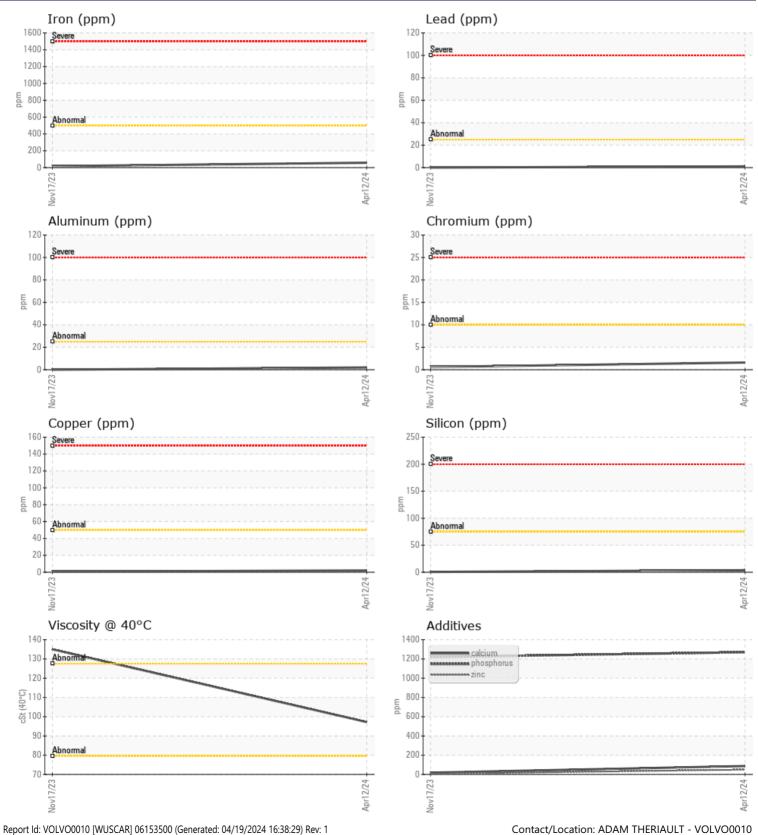

## **SAMPLE INFORMATION**

| Sample Number |          | VCP427034   | VCP419196   | <br> |
|---------------|----------|-------------|-------------|------|
| Sample Date   |          | 12 Apr 2024 | 17 Nov 2023 | <br> |
| Machine Hours |          | 2089        | 239         | <br> |
| Oil Hours     |          | 0           | 0           | <br> |
| Oil Changed   |          | Changed     | Changed     | <br> |
| Sample Status |          | NORMAL      | NORMAL      | <br> |
|               |          |             |             |      |
| OIL CON       | DITION   |             |             |      |
| Visc @ 40°C   | cSt      | 97.2        | 135         | <br> |
|               |          |             |             |      |
| TONTAL        | MINATION |             |             |      |
|               |          |             | - · · ·     |      |
| Water         | %        | NEG         | NEG         | <br> |
| Silicon       | ppm      | <b>4</b>    | <b></b> <1  | <br> |
| Sodium        | ppm      | 0           | 3           | <br> |
| Potassium     | ppm      | <b>1</b>    | 0           | <br> |
|               |          |             |             |      |
| WEAR N        | METALS   |             |             |      |
| Iron          | ppm      | 58          | 17          | <br> |
| Copper        | ppm      | 2           | <b></b> <1  | <br> |
| Lead          | ppm      | <b>1</b>    | 0           | <br> |
| Tin           | ppm      | <b>□</b> <1 | 0           | <br> |
| Aluminum      | ppm      | 2           | 0           | <br> |
| Chromium      | ppm      | 2           | <b></b> <1  | <br> |
| Molybdenum    | ppm      | 2           | < 1         | <br> |
| Nickel        | ppm      | <b>■</b> <1 | 0           | <br> |
| Titanium      | ppm      | <1          | 0           | <br> |
| Silver        | ppm      | 0           | 0           | <br> |
| Manganese     | ppm      | 2           | <1          | <br> |
| Vanadium      | ppm      | <1          | 0           | <br> |

## Diagnosis

Resample at the next service interval to monitor.All component wear rates are normal. There is no indication of any contamination in the oil. The condition of the oil is acceptable for the time in service.