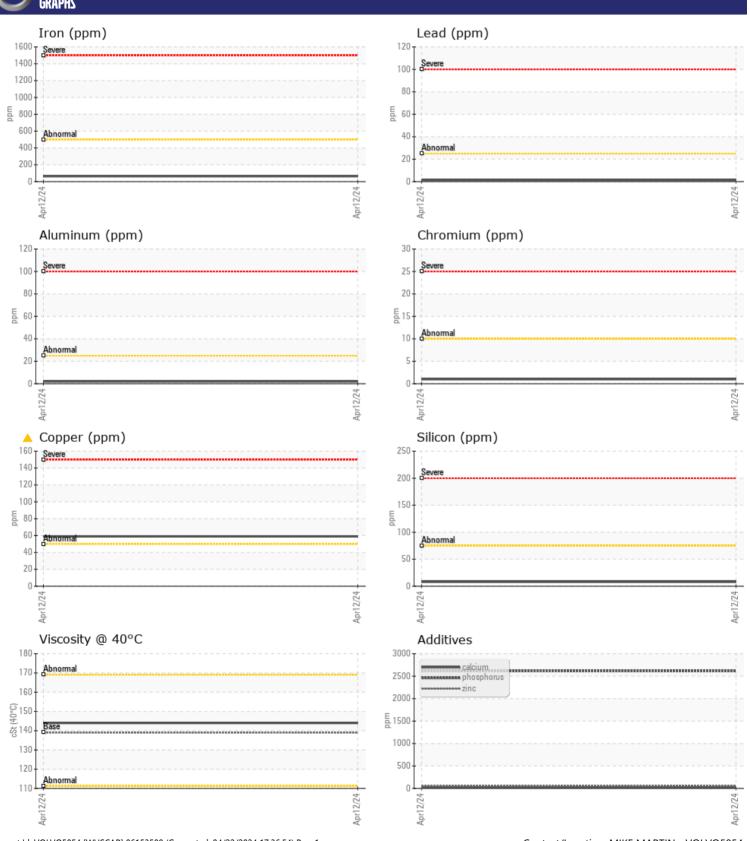

CONSTRUCTION EQUIPMENT
473401 SENNEBOGEN 830 830.0.3516 - REAR RIGHT FINAL DRIV

Sample No: VCP433775

Oil Type: VOLVO PREMIUM GEAR OIL 80W-90 GL-5

Job No: 473401

| VOLVO              |         |                |   |  |   |
|--------------------|---------|----------------|---|--|---|
| SAMPLE INFORMATION |         |                |   |  |   |
| Sample Number      |         | VCP433775      |   |  |   |
| Sample Date        |         | 12 Apr 2024    |   |  |   |
| Machine Hours      |         | 2053           |   |  |   |
| Oil Hours          |         | 1000           |   |  |   |
| Oil Changed        |         | Changed        |   |  |   |
| Sample Status      |         | ABNORMAL       |   |  |   |
| Sample Status      |         | 71511011111111 |   |  |   |
| VOLVO              |         |                |   |  |   |
| OIL CON            | JITION  |                |   |  |   |
| Visc @ 40°C        | cSt     | <b>144</b>     |   |  |   |
|                    |         |                |   |  |   |
| CONTAM             | ΙΝΔΤΙΛΝ |                |   |  |   |
|                    |         |                | _ |  | _ |
| Water              | %       | NEG            |   |  |   |
| Silicon            | ppm     | <b>8</b>       |   |  |   |
| Sodium             | ppm     | ■8             |   |  |   |
| Potassium          | ppm     | <b>2</b>       |   |  |   |
| VOLVO              |         |                |   |  |   |
| WEAR METALS        |         |                |   |  |   |
| Iron               | ppm     | <b>64</b>      |   |  |   |
| Copper             | ppm     | <b>△</b> 59    |   |  |   |
| Lead               | ppm     | <b>1</b>       |   |  |   |
| Tin                | ppm     | <b>■&lt;1</b>  |   |  |   |
| Aluminum           | ppm     | <b>2</b>       |   |  |   |
| Chromium           | ppm     | <b>1</b>       |   |  |   |
| Molybdenum         | ppm     | <b>■&lt;1</b>  |   |  |   |
| Nickel             | ppm     | <b>■&lt;1</b>  |   |  |   |
| Titanium           | ppm     | <1             |   |  |   |
| Silver             | ppm     | <1             |   |  |   |
| Manganese          | ppm     | <b>■</b> 3     |   |  |   |
| Vanadium           | ppm     | <1             |   |  |   |
|                    |         |                |   |  |   |
| ADDITIV            | IEC     |                |   |  |   |
|                    |         |                |   |  |   |
| Calcium            | ppm     | <b>21</b>      |   |  |   |
| Magnesium          | ppm     | ■4             |   |  |   |
| Zinc               | ppm     | <b>■</b> 52    |   |  |   |
| Phosphorus         | ppm     | <b>2615</b>    |   |  |   |
| Barium             | ppm     | <b>48</b>      |   |  |   |
| Boron              | ppm     | <b>254</b>     |   |  |   |
|                    |         |                |   |  |   |

## Diagnosis

The oil change at the time of sampling has been noted. No corrective action is recommended at this time. Resample at the next service interval to monitor. The copper level is abnormal. All other component wear rates are normal. There is no indication of any contamination in the oil. The condition of the oil is acceptable for the time in service.