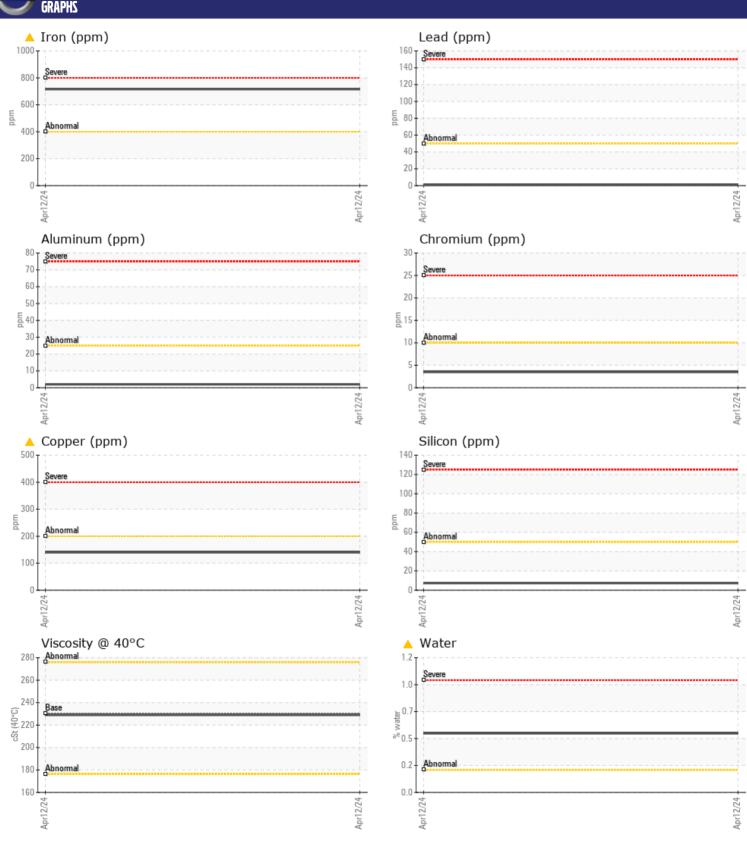

# CONSTRUCTION EQUIPMENT

401 SENNEBOGEN 830 830.0.3516 - SWING DRIVE

Sample No: VCP432726

Oil Type: SHELL OMALA S4 GX 220

**Job No:** 473401

| VOLVO         |            |              |  |  |   |
|---------------|------------|--------------|--|--|---|
| SAMPLE        | INFORMATIO |              |  |  |   |
| Sample Number |            | VCP432726    |  |  |   |
| Sample Date   |            | 12 Apr 2024  |  |  |   |
| Machine Hours |            | 2053         |  |  |   |
| Oil Hours     |            | 1000         |  |  |   |
| Oil Changed   |            | Changed      |  |  |   |
| Sample Status |            | ABNORMAL     |  |  |   |
| Sample Status |            | 7.DITOTUITE  |  |  |   |
| VOLVO         |            |              |  |  |   |
| OIL COND      | IIIUN      |              |  |  |   |
| Visc @ 40°C   | cSt        | <b>229</b>   |  |  |   |
| VOLVO         |            |              |  |  |   |
| CONTAM        | NATION     |              |  |  |   |
| Water         | %          | <b>0.526</b> |  |  |   |
|               |            |              |  |  |   |
| Silicon       | ppm        | <b>□</b> 7   |  |  |   |
| Sodium        | ppm        | 1            |  |  |   |
| Potassium     | ppm        | <b>■</b> 3   |  |  |   |
| VOLVO         |            |              |  |  |   |
| WEAR MI       | ETALS      |              |  |  |   |
| Iron          | ppm        | <u> </u>     |  |  |   |
| Copper        | ppm        | <b>140</b>   |  |  |   |
| Lead          | ppm        | <b>1</b>     |  |  |   |
| Tin           | ppm        | <b>1</b> 4   |  |  |   |
| Aluminum      | ppm        | <b>2</b>     |  |  |   |
| Chromium      | ppm        | <b>4</b>     |  |  |   |
| Molybdenum    | ppm        | <b>1</b>     |  |  |   |
| Nickel        | ppm        | <b>1</b>     |  |  |   |
| Titanium      | ppm        | <1           |  |  |   |
| Silver        | ppm        | 0            |  |  |   |
| Manganese     | ppm        | ■8           |  |  |   |
| Vanadium      | ppm        | <1           |  |  |   |
|               |            |              |  |  |   |
| ADDITIVI      | 77         |              |  |  |   |
|               |            |              |  |  | - |
| Calcium       | ppm        | 21           |  |  |   |
| Magnesium     | ppm        | <b>4</b>     |  |  |   |
| Zinc          | ppm        | <b>■114</b>  |  |  |   |
| Phosphorus    | ppm        | <b>■</b> 435 |  |  |   |
| Barium        | ppm        | <b>3</b>     |  |  |   |
| Boron         | ppm        | ■31          |  |  |   |

### Diagnosis

We advise that you check for the source of water entry. The oil change at the time of sampling has been noted. We recommend an early resample to monitor this condition. Bearing and/or gear wear is indicated. Appearance is hazy. There is a moderate concentration of water present in the oil. The condition of the oil is acceptable for the time in service.