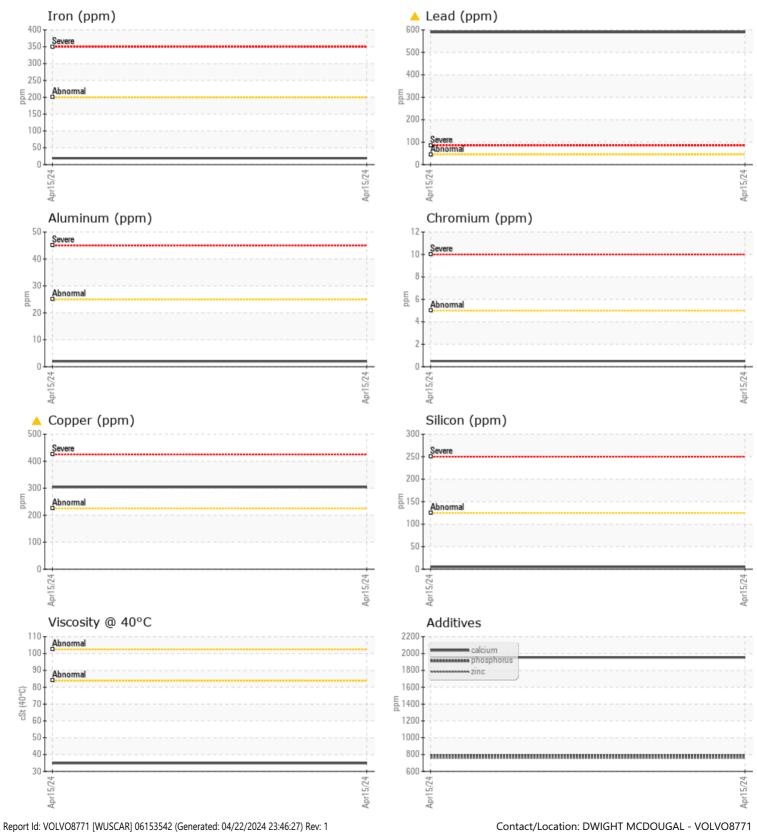

|               | INFORMATION |             |          |      |
|---------------|-------------|-------------|----------|------|
|               |             |             | <u>.</u> | _    |
| Sample Number |             | VCP410757   |          | <br> |
| Sample Date   |             | 15 Apr 2024 |          | <br> |
| Machine Hours |             | 5691        |          | <br> |
| Oil Hours     |             | 0           |          | <br> |
| Oil Changed   |             | Not Changd  |          | <br> |
| Sample Status |             | ABNORMAL    |          | <br> |
| VOLVO         |             |             |          |      |
| OIL CON       | DITION      |             |          |      |
| Visc @ 40°C   | cSt         | 34.9        |          | <br> |
|               | cor         | _ 54.5      |          |      |
| VOLVO         |             |             |          |      |
| 🥑 Contam      | IINATION    |             |          |      |
| Water         | %           | NEG         |          | <br> |
| Silicon       | ppm         | 5           |          | <br> |
| Sodium        | ppm         | 2           |          | <br> |
| Potassium     | ppm         | <b>4</b>    |          | <br> |
|               |             |             |          |      |
| WEAR M        | IFTAIS      |             |          |      |
|               |             | - 10        |          |      |
| ron           | ppm         | <b>19</b>   |          | <br> |
| Copper        | ppm         | <u> </u>    |          | <br> |
| _ead          | ppm         | <b>590</b>  |          | <br> |
| Tin           | ppm         | 2           |          | <br> |
| Aluminum      | ppm         | 2           |          | <br> |
| Chromium      | ppm         | <b>□</b> <1 |          | <br> |
| Molybdenum    | ppm         | 2           |          | <br> |
| Nickel        | ppm         | <b>□</b> <1 |          | <br> |
| Titanium      | ppm         | <1          |          | <br> |
| Silver        | ppm         | <b>□</b> <1 |          | <br> |
| Manganese     | ppm         | 2           |          | <br> |
| Vanadium      | ppm         | <1          |          | <br> |
| VOLVO         |             |             |          |      |

## **CONSTRUCTION EQUIPMENT**

GRAPHS

VOLVO