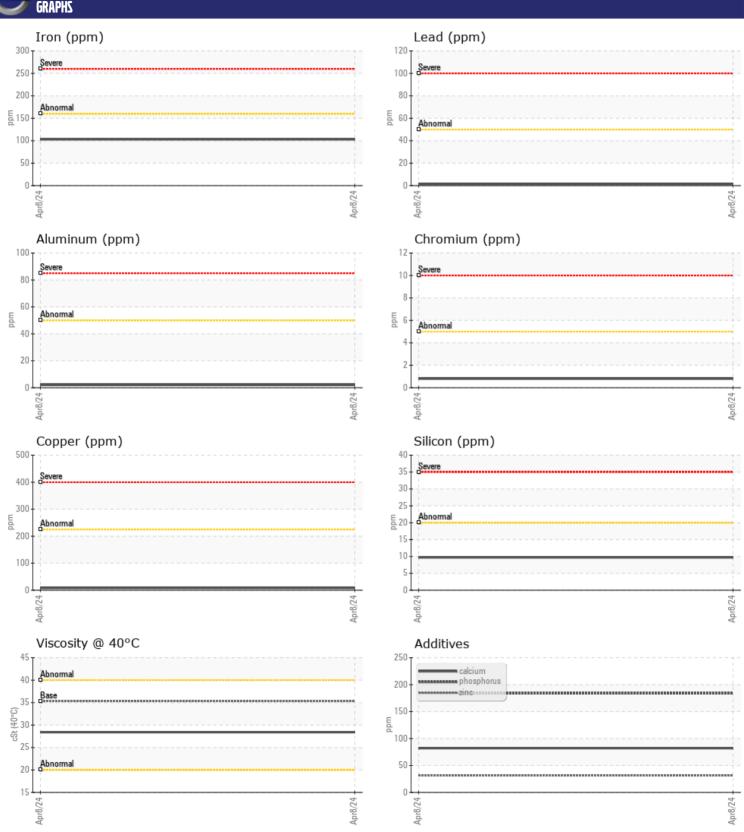

Sample No: VCP443726

Oil Type: VOLVO AUTOMATIC TRANSMISSION FLUID AT102

**Job No:** 701243 HERC

| SAMPLE SAMPLE | INFORMATIO | N             |   |      |
|---------------|------------|---------------|---|------|
|               |            |               | _ |      |
| Sample Number |            | VCP443726     |   | <br> |
| Sample Date   |            | 08 Apr 2024   |   | <br> |
| Machine Hours |            | 871           |   | <br> |
| Oil Hours     |            | 0             |   | <br> |
| Oil Changed   |            | Not Changd    |   | <br> |
| Sample Status |            | NORMAL        |   | <br> |
| VOLVO         |            |               |   |      |
| OIL CONE      | DITION     |               |   |      |
| Visc @ 40°C   | cSt        | ■28.4         |   | <br> |
| VISC @ 40 C   | CSt        |               |   |      |
| VOLVO         |            |               |   |      |
| CONTAM        | IINATION   |               |   |      |
| Water         | %          | NEG           |   | <br> |
| Silicon       | ppm        | <b>10</b>     |   | <br> |
| Sodium        | ppm        | <b>■</b> 3    |   | <br> |
| Potassium     | ppm        | <b>4</b>      |   | <br> |
|               | T. I.      | _             |   |      |
| VOLVO         | FTALC      |               |   |      |
| WEAR M        | F1YT7      |               |   |      |
| Iron          | ppm        | <b>103</b>    |   | <br> |
| Copper        | ppm        | <b>■8</b>     |   | <br> |
| Lead          | ppm        | <b>1</b>      |   | <br> |
| Tin           | ppm        | <b>-&lt;1</b> |   | <br> |
| Aluminum      | ppm        | <b>2</b>      |   | <br> |
| Chromium      | ppm        | <b>■&lt;1</b> |   | <br> |
| Molybdenum    | ppm        | <b>1</b>      |   | <br> |
| Nickel        | ppm        | <b></b>       |   | <br> |
| Titanium      | ppm        | <1            |   | <br> |
| Silver        | ppm        | ■0            |   | <br> |
| Manganese     | ppm        | <b>■8</b>     |   | <br> |
| Vanadium      | ppm        | <1            |   | <br> |
|               | PP         |               |   |      |
| VOLVO         | re .       |               |   |      |
| ADDITIV       | F2         |               |   |      |
| Calcium       | ppm        | 82            |   | <br> |
| Magnesium     | ppm        | ■3            |   | <br> |
| Zinc          | ppm        | ■31           |   | <br> |
| Phosphorus    | ppm        | <b>184</b>    |   | <br> |
| Barium        | ppm        | <b>6</b>      |   | <br> |
| Boron         | ppm        | ■81           |   | <br> |

## Diagnosis

Resample at the next service interval to monitor. All component wear rates are normal. There is no indication of any contamination in the fluid. The condition of the fluid is acceptable for the time in service.