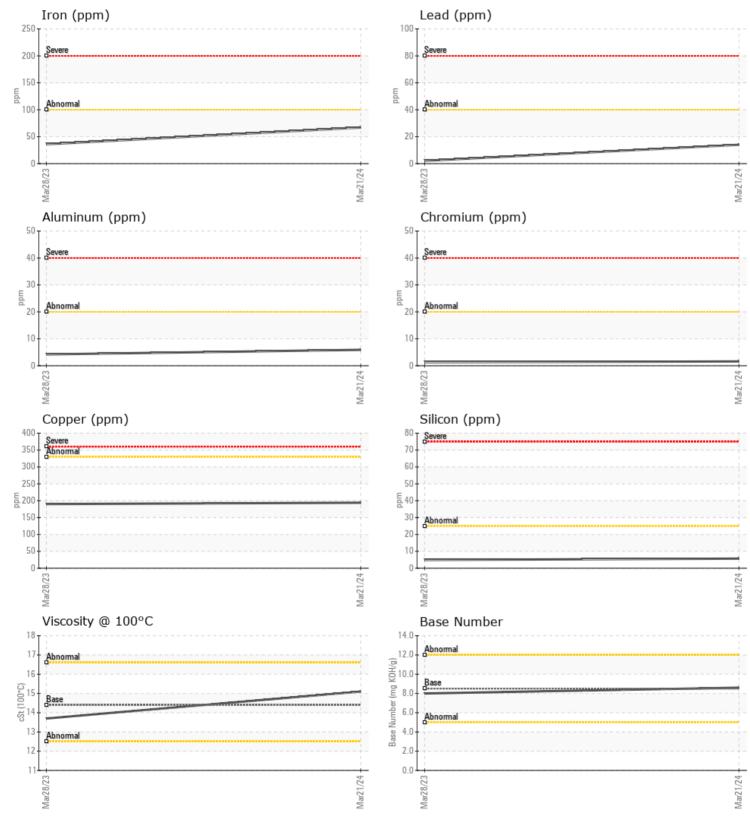

## WEAD ME

| WEAR N     | METALS |            |      |      |
|------------|--------|------------|------|------|
| Iron       | ppm    | 67         | 36   | <br> |
| Copper     | ppm    | <b>194</b> | 190  | <br> |
| Lead       | ppm    | <b>1</b> 4 | 2    | <br> |
| Tin        | ppm    | 2          | □ <1 | <br> |
| Aluminum   | ppm    | 6          | 4    | <br> |
| Chromium   | ppm    | 2          | 1    | <br> |
| Molybdenum | ppm    | 24         | 28   | <br> |
| Nickel     | ppm    | 0          | 0    | <br> |
| Titanium   | ppm    | <b></b> <1 | < 1  | <br> |
| Silver     | ppm    | 0          | 0    | <br> |
| Manganese  | ppm    | <b></b> <1 | <1   | <br> |
| Vanadium   | ppm    | <1         | 0    | <br> |

### Diagnosis

Resample at the next service interval to monitor.All component wear rates are normal. There is no indication of any contamination in the oil. The BN result indicates that there is suitable alkalinity remaining in the oil. The condition of the oil is suitable for further service.